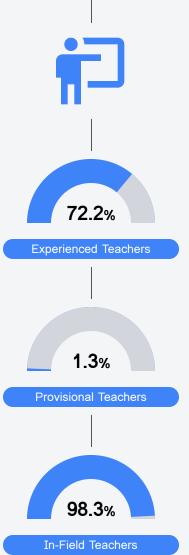

## Other Measures

Other measurements of student performance that factor into the accountability grade.

Teachers

Page 1 of 2

To access user guide and see more detailed information, please visit https://msrc.mdek12.org. Last updated 04/07/2025.