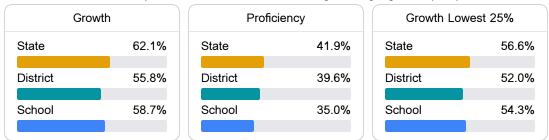

#### Math

Measurements of student performance on the statewide math assessment.