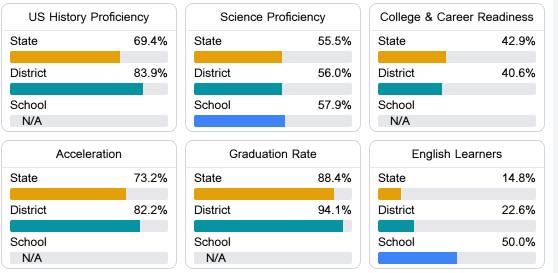

## Other Measures

Other measurements of student performance that factor into the accountability grade.

Teachers

Page 1 of 2

To access user guide and see more detailed information, please visit https://msrc.mdek12.org. Last updated 04/07/2025.