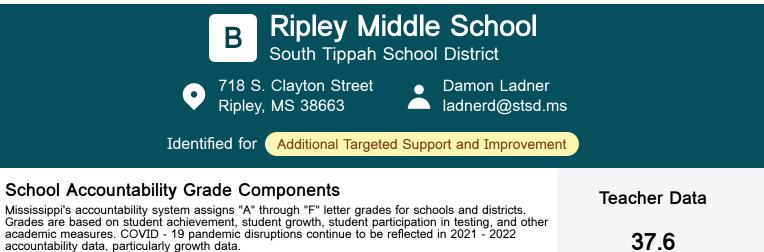

# School Report Card 2021 - 2022

For more detailed information, please visit https://msrc.mdek12.org.

## Other Measures

Other measurements of student performance that factor into the accountability grade.

Teachers

Page 1 of 2

To access user guide and see more detailed information, please visit https://msrc.mdek12.org. Last updated 04/07/2025.