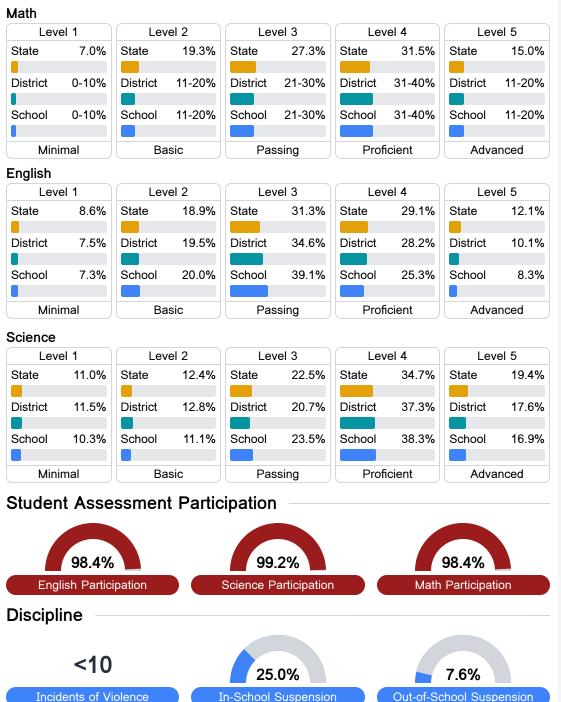

#### Math

Measurements of student performance on the statewide math assessment.

### English

Measurements of student performance on the statewide English language arts (ELA) assessment.

#### Student Performance

The following information shows each level of student performance on statewide assessments.

Chronic Absenteeism

\$8,721.12 Per-Pupil Expenditure