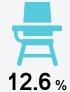

#### Student Performance

The following information shows each level of student performance on statewide assessments.

Chronic Absenteeism

\$8,721.12 Per-Pupil Expenditure