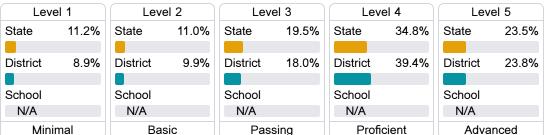

u> |
|----------|-------|------------------------------------------------|
|          | Profi | ciency                                         |
| State    |       | 47.9%                                          |
| District |       | 49.5%                                          |
| School   |       | 64.2%                                          |
|          |       |                                                |

#### Other Measures

Other measurements of student performance that factor into the accountability grade.













# Teacher Data

47.7





**In-Field Teachers** 



# **Detailed Assessment and Other Data**

### Student Performance

The following information shows each level of student performance on statewide assessments.

#### Math



#### English



#### Science



### Student Assessment Participation



<5% <5% Out-of-School Suspension Out-of-School Suspension