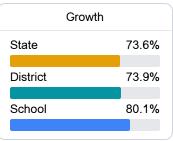

# **English**

Measurements of student performance on the statewide English language arts (ELA) assessment.

| <u> </u> | `     | <u>,                                      </u> |
|----------|-------|------------------------------------------------|
|          | Profi | ciency                                         |
| State    |       | 47.9%                                          |
| District |       | 49.5%                                          |
| School   |       | 64.2%                                          |
|          |       |                                                |