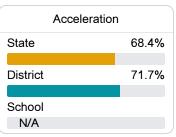

#### Other Measures

Other measurements of student performance that factor into the accountability grade.