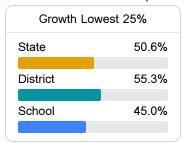

# **English**

Measurements of student performance on the statewide English language arts (ELA) assessment.

| <u> </u> | `     | <u>,                                      </u> |
|----------|-------|------------------------------------------------|
|          | Profi | ciency                                         |
| State    |       | 47.9%                                          |
| District |       | 49.5%                                          |
| School   |       | 64.2%                                          |
|          |       |                                                |