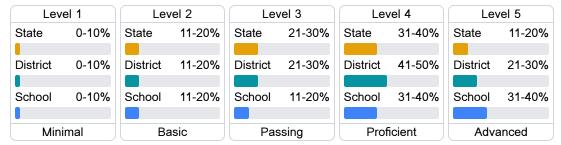

</u> |
|----------|-------|------------------------------------------------|
|          | Profi | ciency                                         |
| State    |       | 47.9%                                          |
| District |       | 49.5%                                          |
| School   |       | 64.2%                                          |
|          |       |                                                |

#### Other Measures

Other measurements of student performance that factor into the accountability grade.













# Teacher Data

47.7





**In-Field Teachers** 



# **Detailed Assessment and Other Data**

### Student Performance

The following information shows each level of student performance on statewide assessments.

#### Math



#### English



#### Science



### Student Assessment Participation



<5% <5% Out-of-School Suspension Out-of-School Suspension