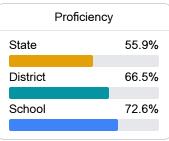

#### Math

Measurements of student performance on the statewide math assessment.