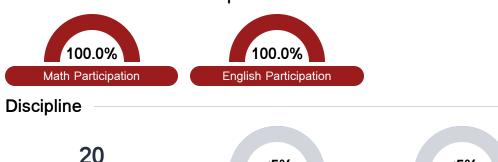

### Student Assessment Participation

<5% <5% Out-of-School Suspension Out-of-School Suspension