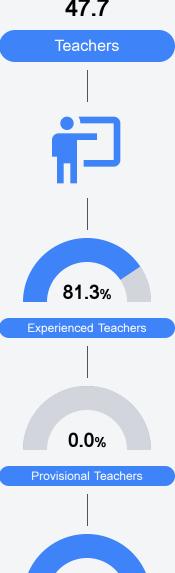

t performance on the statewide math assessment.







# **English**

Measurements of student performance on the statewide English language arts (ELA) assessment.





| <u> </u> | `     | <u>,                                      </u> |
|----------|-------|------------------------------------------------|
|          | Profi | ciency                                         |
| State    |       | 47.9%                                          |
| District |       | 49.5%                                          |
| School   |       | 64.2%                                          |
|          |       |                                                |

#### Other Measures

Other measurements of student performance that factor into the accountability grade.













# Teacher Data

47.7





**In-Field Teachers** 



# **Detailed Assessment and Other Data**

### Student Performance

The following information shows each level of student performance on statewide assessments.

#### Math



#### English



#### Science



### Student Assessment Participation



<5% <5% Out-of-School Suspension Out-of-School Suspension