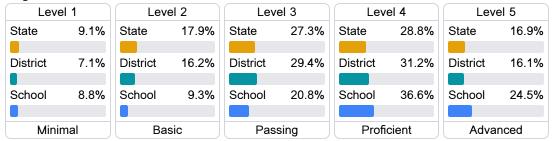

</u> |
|----------|-------|------------------------------------------------|
|          | Profi | ciency                                         |
| State    |       | 47.9%                                          |
| District |       | 49.5%                                          |
| School   |       | 64.2%                                          |
|          |       |                                                |

#### Other Measures

Other measurements of student performance that factor into the accountability grade.













# Teacher Data

47.7





**In-Field Teachers** 



# **Detailed Assessment and Other Data**

### Student Performance

The following information shows each level of student performance on statewide assessments.

#### Math



#### English



#### Science



### Student Assessment Participation



<5% <5% Out-of-School Suspension Out-of-School Suspension