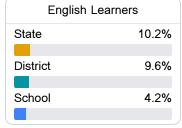

#### Other Measures

Other measurements of student performance that factor into the accountability grade.