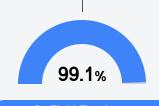

# **English**

Measurements of student performance on the statewide English language arts (ELA) assessment.

| <u> </u> | `     | <u>,                                      </u> |
|----------|-------|------------------------------------------------|
|          | Profi | ciency                                         |
| State    |       | 47.9%                                          |
| District |       | 49.5%                                          |
| School   |       | 64.2%                                          |
|          |       |                                                |