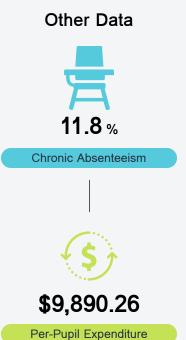

#### Other Measures

Other measurements of student performance that factor into the accountability grade.