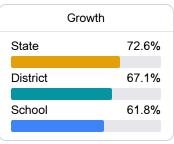

### School Report Card 2021 - 2022

For more detailed information, please visit https://msrc.mdek12.org.



# Pine Grove High School

South Tippah School District



3510A CR 600 Ripley, MS 38663



Tommy Ozbirn ozbirnt@stsd.ms

### **School Accountability Grade Components**

Mississippi's accountability system assigns "A" through "F" letter grades for schools and districts. Grades are based on student achievement, student growth, student participation in testing, and other academic measures. COVID - 19 pandemic disruptions continue to be reflected in 2021 - 2022 accountability data, particularly growth data.

#### Math

Measurements of student performance on the statewide math assessment.







#### **English**

Measurements of student performance on the statewide English language arts (ELA) assessment.







#### Other Measures

Other measurements of student performance that factor into the accountability grade.

| US History Proficiency |       |
|------------------------|-------|
| State                  | 69.4% |
| District               | 83.9% |
| School                 | 92.7% |
|                        |       |











#### **Teacher Data**

49.7













In-Field Teachers



## Pine Grove High School

#### **Detailed Assessment and Other Data**

#### Student Performance

The following information shows each level of student performance on statewide assessments.

#### Math



#### English



#### Science



#### Student Assessment Participation









Chronic