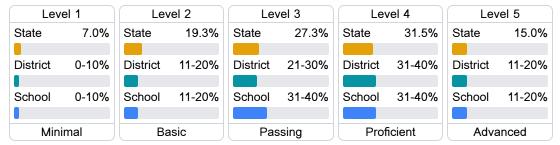

#### Math

Measurements of student performance on the statewide math assessment.







#### **English**

Measurements of student performance on the statewide English language arts (ELA) assessment.







#### Other Measures

Other measurements of student performance that factor into the accountability grade.

| US History Proficiency |       |
|------------------------|-------|
| State                  | 69.4% |
| District               | 83.9% |
| School                 | 92.7% |
|                        |       |











#### **Teacher Data**

49.7













In-Field Teachers



## Pine Grove High School

#### **Detailed Assessment and Other Data**

#### Student Performance

The following information shows each level of student performance on statewide assessments.

#### Math



#### English



#### Science



#### Student Assessment Participation









Chronic Absenteeism



\$9,789.84

Per-Pupil Expenditure



Post-Secondary Enrollment



**Advanced Course** Participation