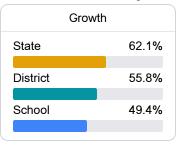

#### Student Performance

The following information shows each level of student performance on statewide assessments.