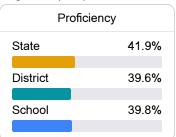

#### Student Performance

The following information shows each level of student performance on statewide assessments.