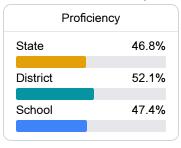

#### Math

Measurements of student performance on the statewide math assessment.