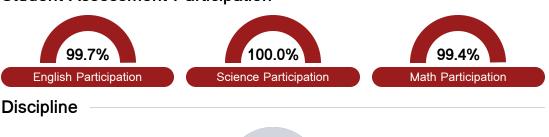

#### Student Assessment Participation

Chronic Absenteeism

\$9,789.84

Per-Pupil Expenditure

Post-Secondary Enrollment

**Advanced Course** Participation