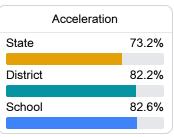

#### Other Measures

Other measurements of student performance that factor into the accountability grade.

| US History Proficiency |       |
|------------------------|-------|
| State                  | 69.4% |
| District               | 83.9% |
| School                 | 92.7% |
|                        |       |