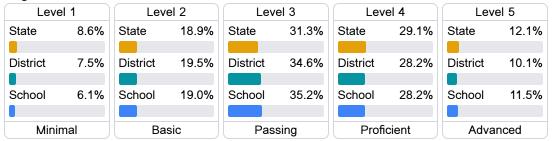

surements of student performance on the statewide math assessment.







#### **English**

Measurements of student performance on the statewide English language arts (ELA) assessment.







#### Other Measures

Other measurements of student performance that factor into the accountability grade.

| US History Proficiency |       |
|------------------------|-------|
| State                  | 69.4% |
| District               | 83.9% |
| School                 | 92.7% |
|                        |       |











#### **Teacher Data**

49.7













In-Field Teachers



## Pine Grove High School

#### **Detailed Assessment and Other Data**

#### Student Performance

The following information shows each level of student performance on statewide assessments.

#### Math



#### English



#### Science



#### Student Assessment Participation









Chronic Absenteeism



\$9,789.84

Per-Pupil Expenditure



Post-Secondary Enrollment



**Advanced Course** Participation