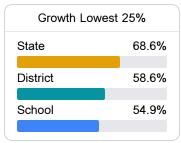

### School Report Card 2021 - 2022

For more detailed information, please visit https://msrc.mdek12.org.



# Pine Grove High School

South Tippah School District



3510A CR 600 Ripley, MS 38663



Tommy Ozbirn ozbirnt@stsd.ms

### **School Accountability Grade Components**

Mississippi's accountability system assigns "A" through "F" letter grades for schools and districts. Grades are based on student achievement, student growth, student participation in testing, and other academic measures. COVID - 19 pandemic disruptions continue to be reflected in 2021 - 2022 accountability data, particularly growth data.

#### Math

Measurements of student performance on the statewide math assessment.







#### **English**

Measurements of student performance on the statewide English language arts (ELA) assessment.







#### Other Measures

Other measurements of student performance that factor into the accountability grade.

| US History Proficiency |       |
|------------------------|-------|
| State                  | 69.4% |
| District               | 83.9% |
| School                 | 92.7% |
|                        |       |











#### **Teacher Data**

49.7













In-Field Teachers



## Pine Grove High School

#### **Detailed Assessment and Other Data**

#### Student Performance

The following information shows each level of student performance on statewide assessments.

#### Math



#### English



#### Science



#### Student Assessment Participation









Chron