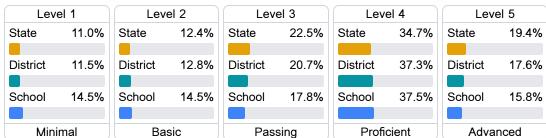

dent performance on the statewide math assessment.







#### **English**

Measurements of student performance on the statewide English language arts (ELA) assessment.







#### Other Measures

Other measurements of student performance that factor into the accountability grade.

| US History Proficiency |       |
|------------------------|-------|
| State                  | 69.4% |
| District               | 83.9% |
| School                 | 92.7% |
|                        |       |











#### **Teacher Data**

49.7













In-Field Teachers



## Pine Grove High School

#### **Detailed Assessment and Other Data**

#### Student Performance

The following information shows each level of student performance on statewide assessments.

#### Math



#### English



#### Science



#### Student Assessment Participation









Chronic Absenteeism



\$9,789.84

Per-Pupil Expenditure



Post-Secondary Enrollment



**Advanced Course** Participation