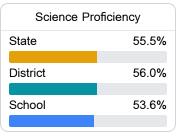

r grades for schools and districts. Grades are based on student achievement, student growth, student participation in testing, and other academic measures. COVID - 19 pandemic disruptions continue to be reflected in 2021 - 2022 accountability data, particularly growth data.

#### Math

Measurements of student performance on the statewide math assessment.







#### **English**

Measurements of student performance on the statewide English language arts (ELA) assessment.







#### Other Measures

Other measurements of student performance that factor into the accountability grade.

| US History Proficiency |       |
|------------------------|-------|
| State                  | 69.4% |
| District               | 83.9% |
| School                 | 92.7% |
|                        |       |











#### **Teacher Data**

49.7













In-Field Teachers



## Pine Grove High School

#### **Detailed Assessment and Other Data**

#### Student Performance

The following information shows each level of student performance on statewide assessments.

#### Math



#### English



#### Science



#### Student Assessment Participation









Chronic Absenteeism



\$9,789.84

Per-Pupil Expenditure



Post-Secondary Enrollment



**Advanced Course** Participation