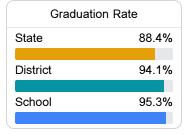

#### Student Performance

The following information shows each level of student performance on statewide assessments.