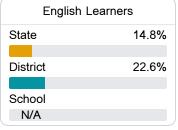

#### Student Performance

The following information shows each level of student performance on statewide assessments.