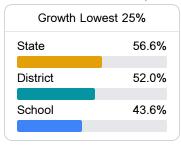

Card 2021 - 2022

For more detailed information, please visit https://msrc.mdek12.org.



# Pine Grove High School

South Tippah School District



3510A CR 600 Ripley, MS 38663



Tommy Ozbirn ozbirnt@stsd.ms

### **School Accountability Grade Components**

Mississippi's accountability system assigns "A" through "F" letter grades for schools and districts. Grades are based on student achievement, student growth, student participation in testing, and other academic measures. COVID - 19 pandemic disruptions continue to be reflected in 2021 - 2022 accountability data, particularly growth data.

#### Math

Measurements of student performance on the statewide math assessment.







#### **English**

Measurements of student performance on the statewide English language arts (ELA) assessment.







#### Other Measures

Other measurements of student performance that factor into the accountability grade.

| US History Proficiency |       |
|------------------------|-------|
| State                  | 69.4% |
| District               | 83.9% |
| School                 | 92.7% |
|                        |       |











#### **Teacher Data**

49.7













In-Field Teachers



## Pine Grove High School

#### **Detailed Assessment and Other Data**

#### Student Performance

The following information shows each level of student performance on statewide assessments.

#### Math



#### English



#### Science



#### Student Assessment Participation









Chronic Absenteeism



\$9,789.84

Per-Pupil Expenditure



Post-Secondary Enrollment



**Advanced Course** Participatio