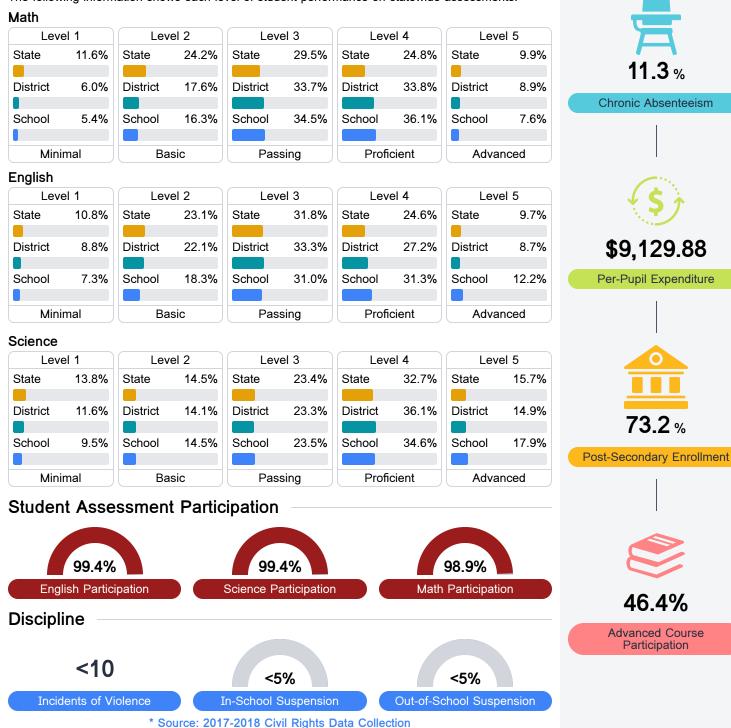

#### Student Performance

The following information shows each level of student performance on statewide assessments.

Other Data