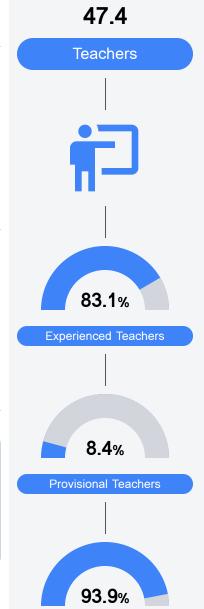

|
|-------------------|--------|---------------------|--------|----------------------------|-------|
| State             | 47.8%  | State               | 49.6%  | State                      | 34.3% |
| District          | 64.6%  | District            | 50.4%  | District                   | 33.9% |
| School            | 75.0%  | School              | 62.7%  | School                     | 25.6% |
| Acceleration      | ı      | Graduatio           | n Rate |                            |       |
| State             | 65.7%  | State               | 87.7%  |                            |       |
| District          | 71.9%  | District            | 92.4%  |                            |       |
| School            | 76.6%  | School              | 91.4%  |                            |       |



**In-Field Teachers** 

Teacher Data



## **Detailed Assessment and Other Data**

#### Student Performance

The following information shows each level of student performance on statewide assessments.





Other Data