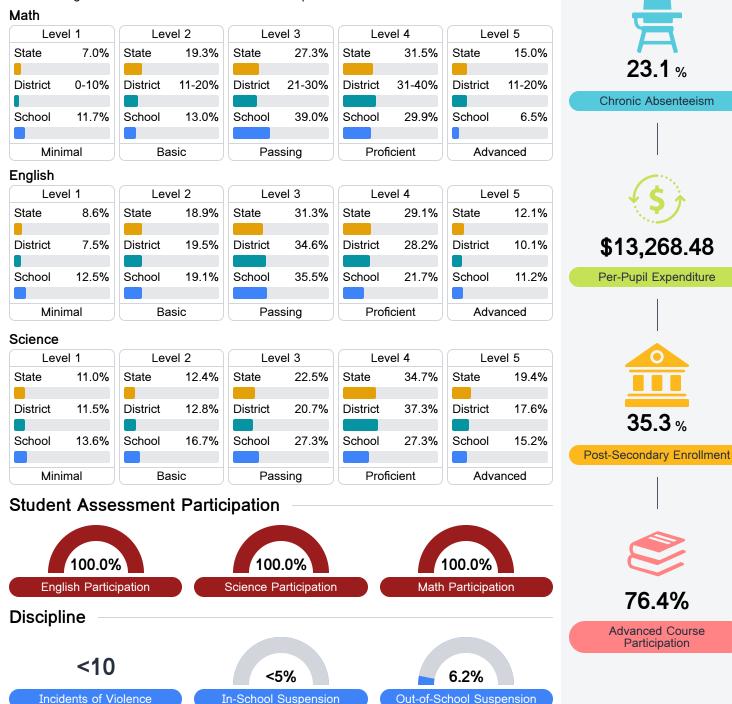

## **Detailed Assessment and Other Data**

#### Student Performance

The following information shows each level of student performance on statewide assessments.

Other Data