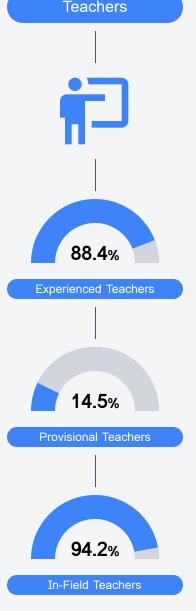

## **Teacher Data**

34.4

Math

Measurements of student performance on the statewide math assessment.