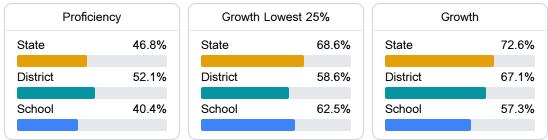

#### English

Measurements of student performance on the statewide English language arts (ELA) assessment.