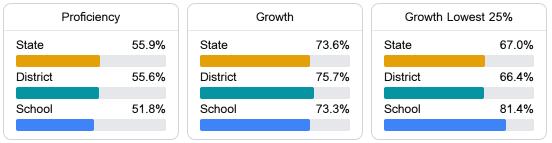

#### Math

Measurements of student performance on the statewide math assessment.