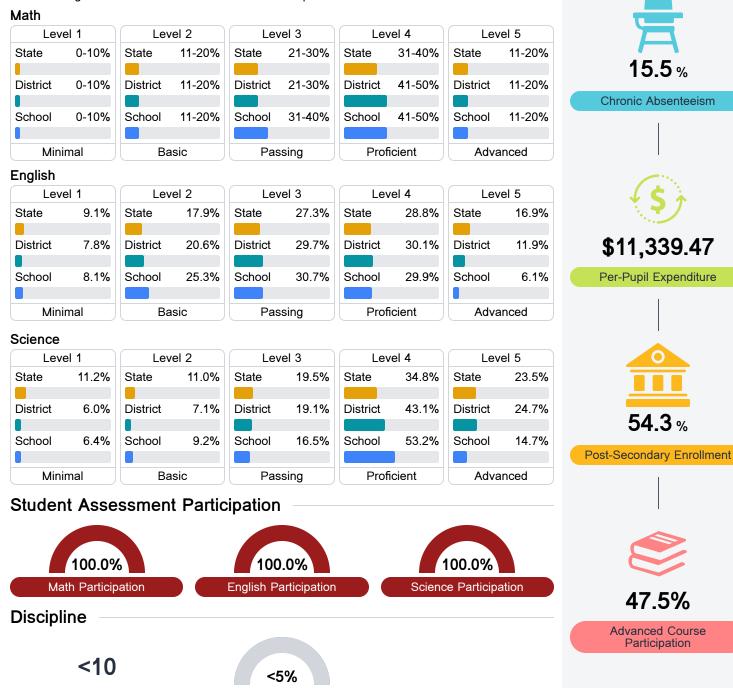

#### Math

Measurements of student performance on the statewide math assessment.

#### English

Measurements of student performance on the statewide English language arts (ELA) assessment.

### Other Measures

Other measurements of student performance that factor into the accountability grade.

## **Detailed Assessment and Other Data**

### Student Performance

The following information shows each level of student performance on statewide assessments.

Other Data

Incidents of Violence

**Out-of-School Suspension**