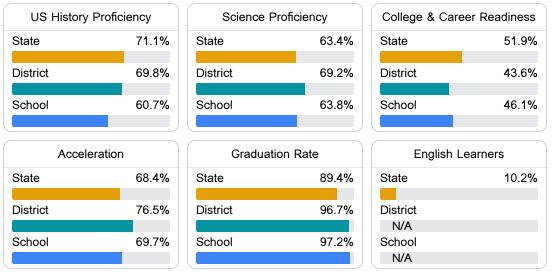

### Other Measures

Other measurements of student performance that factor into the accountability grade.