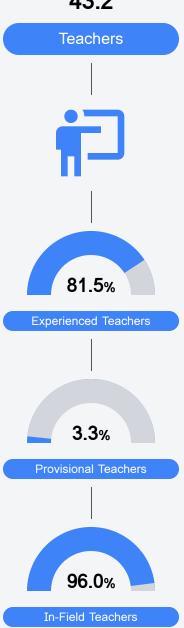

# School Report Card 2023 - 2024

For more detailed information, please visit https://msrc.mdek12.org.