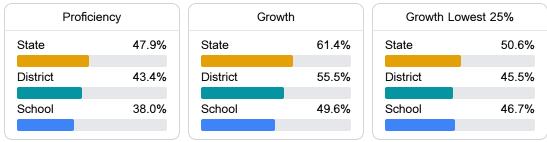

#### English

Measurements of student performance on the statewide English language arts (ELA) assessment.