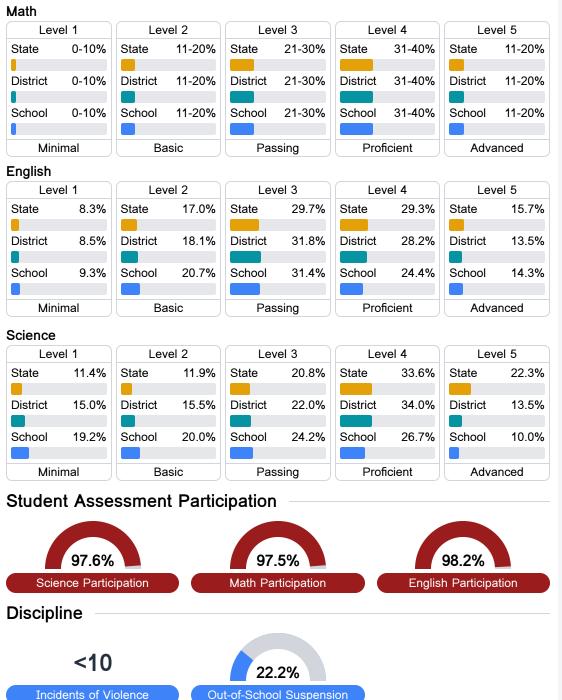

### **Detailed Assessment and Other Data**

#### Student Performance

The following information shows each level of student performance on statewide assessments.

Chronic Absenteeism

\$9,250.67 Per-Pupil Expenditure