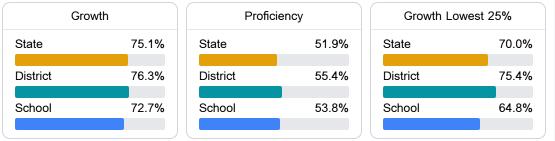

#### Math

Measurements of student performance on the statewide math assessment.