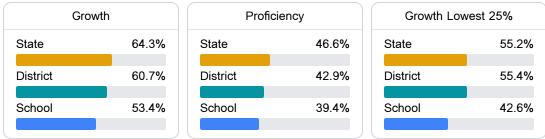

#### English

Measurements of student performance on the statewide English language arts (ELA) assessment.