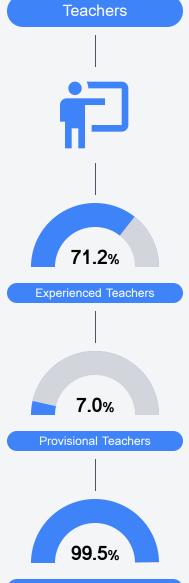

#### Other Measures

Other measurements of student performance that factor into the accountability grade.

Teacher Data

26.3