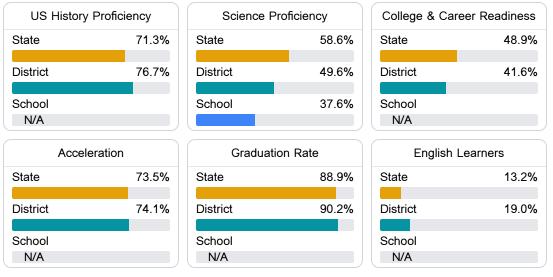

#### Other Measures

Other measurements of student performance that factor into the accountability grade.

Teacher Data

26.3