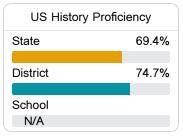

Archie Mitchell amitchell@senatobia.k12.ms.us

Identified for

Additional Targeted Support and Improvement

# School Accountability Grade Components

Mississippi's accountability system assigns "A" through "F" letter grades for schools and districts. Grades are based on student achievement, student growth, student participation in testing, and other academic measures. COVID - 19 pandemic disruptions continue to be reflected in 2021 - 2022 accountability data, particularly growth data.

### Math

Measurements of student performance on the statewide math assessment.







# **English**

Measurements of student performance on the statewide English language arts (ELA) assessment.







### Other Measures

Other measurements of student performance that factor into the accountability grade.











| English Learners |       |
|------------------|-------|
| State            | 14.8% |
| District         | 4.8%  |
| School           | 5.9%  |

# **Teacher Data**

54.7

**Teachers** 





Experienced Teachers



Provisional Teachers



In-Field Teachers



# Senatobia Elementary School

### **Detailed Assessment and Other Data**

# Student Performance

The following information shows each level of student performance on statewide assessments.

#### Math



### English



#### Science



# Student Assessment Participation







\$9,950.17

Per-Pupil Expenditure

<5%

Advanced Course Participation