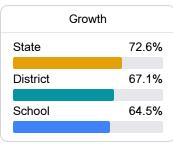

# **English**

Measurements of student performance on the statewide English language arts (ELA) assessment.