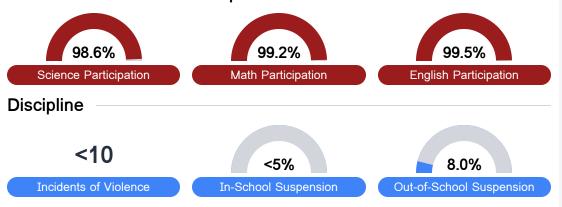

# Student Assessment Participation

\$9,950.17

Per-Pupil Expenditure

<5%

Advanced Course Participation