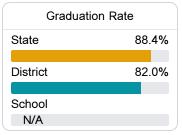

### Other Measures

Other measurements of student performance that factor into the accountability grade.

| English Learners |       |
|------------------|-------|
| State            | 14.8% |
| District         | 4.8%  |
| School           | 5.9%  |