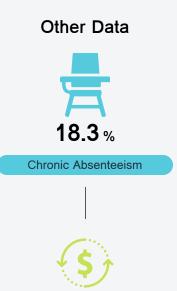

e statewide math assessment.







# **English**

Measurements of student performance on the statewide English language arts (ELA) assessment.







### Other Measures

Other measurements of student performance that factor into the accountability grade.











| English Learners |       |
|------------------|-------|
| State            | 14.8% |
| District         | 4.8%  |
| School           | 5.9%  |

# **Teacher Data**

54.7

**Teachers** 





Experienced Teachers



Provisional Teachers



In-Field Teachers



# Senatobia Elementary School

### **Detailed Assessment and Other Data**

# Student Performance

The following information shows each level of student performance on statewide assessments.

#### Math



### English



#### Science



# Student Assessment Participation







\$9,950.17

Per-Pupil Expenditure

<5%

Advanced Course Participation