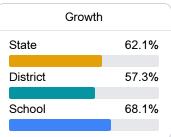

tobia Elementary School

Senatobia Municipal School District



301 Marvin Street Senatobia, MS 38668



Dr. Archie Mitchell amitchell@senatobia.k12.ms.us

Identified for

Additional Targeted Support and Improvement

# School Accountability Grade Components

Mississippi's accountability system assigns "A" through "F" letter grades for schools and districts. Grades are based on student achievement, student growth, student participation in testing, and other academic measures. COVID - 19 pandemic disruptions continue to be reflected in 2021 - 2022 accountability data, particularly growth data.

### Math

Measurements of student performance on the statewide math assessment.







# **English**

Measurements of student performance on the statewide English language arts (ELA) assessment.







### Other Measures

Other measurements of student performance that factor into the accountability grade.











| English Learners |       |
|------------------|-------|
| State            | 14.8% |
| District         | 4.8%  |
| School           | 5.9%  |

# **Teacher Data**

54.7

**Teachers** 





Experienced Teachers



Provisional Teachers



In-Field Teachers



# Senatobia Elementary School

### **Detailed Assessment and Other Data**

# Student Performance

The following information shows each level of student performance on statewide assessments.

#### Math



### English



#### Science



# Student Assessment Participation







\$9,950.17

Per-Pupil Expenditure

<5%

Advanced Course Participation