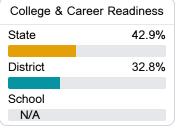

### Other Measures

Other measurements of student performance that factor into the accountability grade.

| English Learners |       |
|------------------|-------|
| State            | 14.8% |
| District         | 4.8%  |
| School           | 5.9%  |