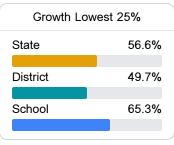

natobia Elementary School

Senatobia Municipal School District



301 Marvin Street Senatobia, MS 38668



Dr. Archie Mitchell amitchell@senatobia.k12.ms.us

Identified for

Additional Targeted Support and Improvement

# School Accountability Grade Components

Mississippi's accountability system assigns "A" through "F" letter grades for schools and districts. Grades are based on student achievement, student growth, student participation in testing, and other academic measures. COVID - 19 pandemic disruptions continue to be reflected in 2021 - 2022 accountability data, particularly growth data.

### Math

Measurements of student performance on the statewide math assessment.







# **English**

Measurements of student performance on the statewide English language arts (ELA) assessment.







### Other Measures

Other measurements of student performance that factor into the accountability grade.











| English Learners |       |
|------------------|-------|
| State            | 14.8% |
| District         | 4.8%  |
| School           | 5.9%  |

# **Teacher Data**

54.7

**Teachers** 





Experienced Teachers



Provisional Teachers



In-Field Teachers



# Senatobia Elementary School

### **Detailed Assessment and Other Data**

# Student Performance

The following information shows each level of student performance on statewide assessments.

#### Math



### English



#### Science



# Student Assessment Participation







\$9,950.17

Per-Pupil Expenditure

<5%

Advanced Course Participation