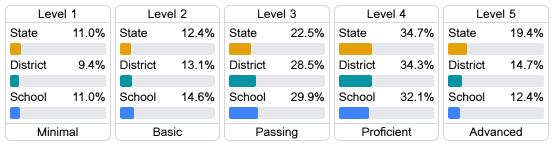

easurements of student performance on the statewide math assessment.







# **English**

Measurements of student performance on the statewide English language arts (ELA) assessment.







### Other Measures

Other measurements of student performance that factor into the accountability grade.











| English Learners |       |
|------------------|-------|
| State            | 14.8% |
| District         | 4.8%  |
| School           | 5.9%  |

# **Teacher Data**

54.7

**Teachers** 





Experienced Teachers



Provisional Teachers



In-Field Teachers



# Senatobia Elementary School

### **Detailed Assessment and Other Data**

# Student Performance

The following information shows each level of student performance on statewide assessments.

#### Math



### English



#### Science



# Student Assessment Participation







\$9,950.17

Per-Pupil Expenditure

<5%

Advanced Course Participation