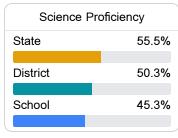

rchie Mitchell amitchell@senatobia.k12.ms.us

Identified for

Additional Targeted Support and Improvement

# School Accountability Grade Components

Mississippi's accountability system assigns "A" through "F" letter grades for schools and districts. Grades are based on student achievement, student growth, student participation in testing, and other academic measures. COVID - 19 pandemic disruptions continue to be reflected in 2021 - 2022 accountability data, particularly growth data.

### Math

Measurements of student performance on the statewide math assessment.







# **English**

Measurements of student performance on the statewide English language arts (ELA) assessment.







### Other Measures

Other measurements of student performance that factor into the accountability grade.











| English Learners |       |
|------------------|-------|
| State            | 14.8% |
| District         | 4.8%  |
| School           | 5.9%  |

# **Teacher Data**

54.7

**Teachers** 





Experienced Teachers



Provisional Teachers



In-Field Teachers



# Senatobia Elementary School

### **Detailed Assessment and Other Data**

# Student Performance

The following information shows each level of student performance on statewide assessments.

#### Math



### English



#### Science



# Student Assessment Participation







\$9,950.17

Per-Pupil Expenditure

<5%

Advanced Course Participation