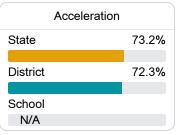

### Other Measures

Other measurements of student performance that factor into the accountability grade.

| English Learners |       |
|------------------|-------|
| State            | 14.8% |
| District         | 4.8%  |
| School           | 5.9%  |