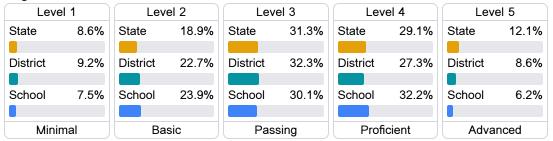

ta.

### Math

Measurements of student performance on the statewide math assessment.







# **English**

Measurements of student performance on the statewide English language arts (ELA) assessment.







### Other Measures

Other measurements of student performance that factor into the accountability grade.











| English Learners |       |
|------------------|-------|
| State            | 14.8% |
| District         | 4.8%  |
| School           | 5.9%  |

# **Teacher Data**

54.7

**Teachers** 





Experienced Teachers



Provisional Teachers



In-Field Teachers



# Senatobia Elementary School

### **Detailed Assessment and Other Data**

# Student Performance

The following information shows each level of student performance on statewide assessments.

#### Math



### English



#### Science



# Student Assessment Participation







\$9,950.17

Per-Pupil Expenditure

<5%

Advanced Course Participation