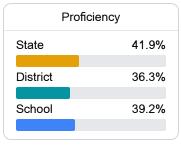

# **English**

Measurements of student performance on the statewide English language arts (ELA) assessment.