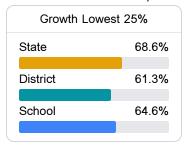

# School Report Card 2021 - 2022

For more detailed information, please visit https://msrc.mdek12.org.



# Senatobia Elementary School

Senatobia Municipal School District



301 Marvin Street Senatobia, MS 38668



Dr. Archie Mitchell amitchell@senatobia.k12.ms.us

Identified for

Additional Targeted Support and Improvement

# School Accountability Grade Components

Mississippi's accountability system assigns "A" through "F" letter grades for schools and districts. Grades are based on student achievement, student growth, student participation in testing, and other academic measures. COVID - 19 pandemic disruptions continue to be reflected in 2021 - 2022 accountability data, particularly growth data.

### Math

Measurements of student performance on the statewide math assessment.







# **English**

Measurements of student performance on the statewide English language arts (ELA) assessment.







### Other Measures

Other measurements of student performance that factor into the accountability grade.











| English Learners |       |
|------------------|-------|
| State            | 14.8% |
| District         | 4.8%  |
| School           | 5.9%  |

# **Teacher Data**

54.7

**Teachers** 





Experienced Teachers



Provisional Teachers



In-Field Teachers



# Senatobia Elementary School

### **Detailed Assessment and Other Data**

# Student Performance

The following information shows each level of student performance on statewide assessments.

#### Math



### English



#### Science



# Student Assessment Participation







\$9,950.17

Per-Pupil Expe