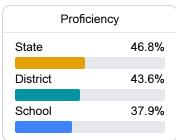

# School Report Card 2021 - 2022

For more detailed information, please visit https://msrc.mdek12.org.



# Senatobia Elementary School

Senatobia Municipal School District



301 Marvin Street Senatobia, MS 38668



Dr. Archie Mitchell amitchell@senatobia.k12.ms.us

Identified for

Additional Targeted Support and Improvement

# School Accountability Grade Components

Mississippi's accountability system assigns "A" through "F" letter grades for schools and districts. Grades are based on student achievement, student growth, student participation in testing, and other academic measures. COVID - 19 pandemic disruptions continue to be reflected in 2021 - 2022 accountability data, particularly growth data.

### Math

Measurements of student performance on the statewide math assessment.







# **English**

Measurements of student performance on the statewide English language arts (ELA) assessment.







### Other Measures

Other measurements of student performance that factor into the accountability grade.











| English Learners |       |
|------------------|-------|
| State            | 14.8% |
| District         | 4.8%  |
| School           | 5.9%  |

# **Teacher Data**

54.7

**Teachers** 





Experienced Teachers



Provisional Teachers



In-Field Teachers



# Senatobia Elementary School

### **Detailed Assessment and Other Data**

# Student Performance

The following information shows each level of student performance on statewide assessments.

#### Math



### English



#### Science



# Student Assessment Participation







\$9,950.17

Per-Pupil Expendit