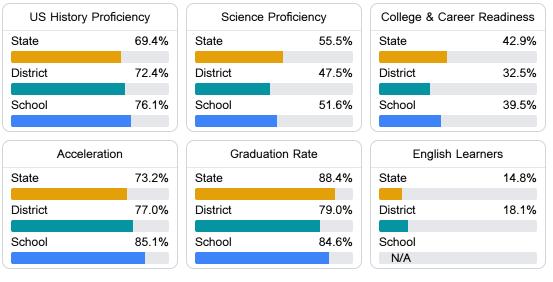

#### Other Measures

Other measurements of student performance that factor into the accountability grade.