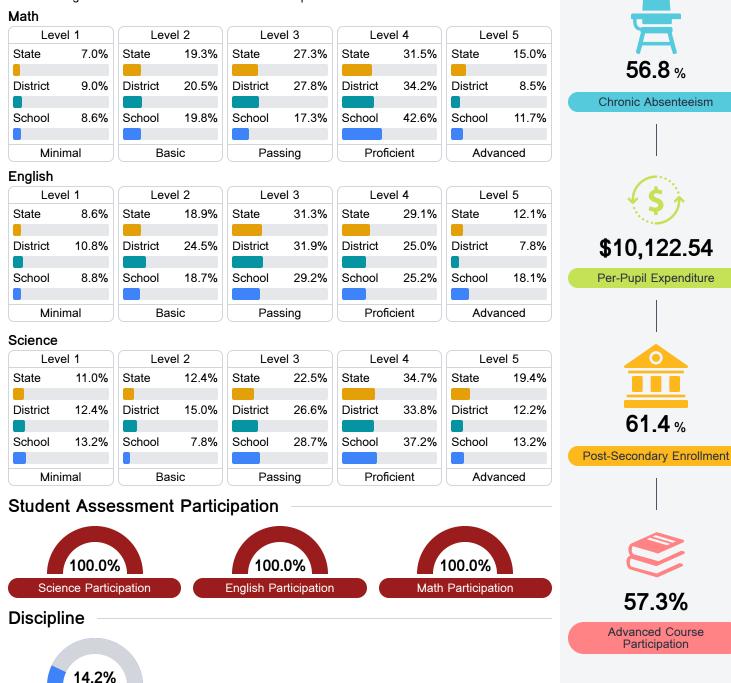

### Math

Measurements of student performance on the statewide math assessment.

### English

Measurements of student performance on the statewide English language arts (ELA) assessment.

#### Other Measures

Other measurements of student performance that factor into the accountability grade.

## **Detailed Assessment and Other Data**

#### Student Performance

The following information shows each level of student performance on statewide assessments.

Other Data

**Out-of-School Suspension**