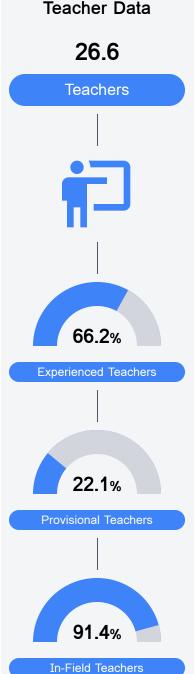

## School Accountability Grade Components

Mississippi's accountability system assigns "A" through "F" letter grades for schools and districts. Grades are based on student achievement, student growth, student participation in testing, and other academic measures. COVID - 19 pandemic disruptions continue to be reflected in 2021 - 2022 accountability data, particularly growth data.

#### Other Measures

Other measurements of student performance that factor into the accountability grade.