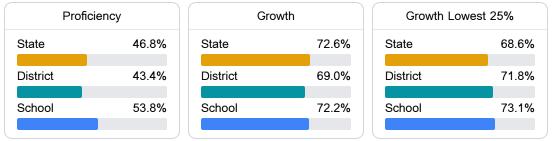

# School Report Card 2021 - 2022

For more detailed information, please visit https://msrc.mdek12.org.



Sarah, MS 38665

Stephen Robert Beebe sbeebe@tcsdms.org

## School Accountability Grade Components

Mississippi's accountability system assigns "A" through "F" letter grades for schools and districts. Grades are based on student achievement, student growth, student participation in testing, and other academic measures. COVID - 19 pandemic disruptions continue to be reflected in 2021 - 2022 accountability data, particularly growth data.

### Math

Measurements of student performance on the statewide math assessment.



### English

Measurements of student performance on the statewide English language arts (ELA) assessment.



#### Other Measures

Other measurements of student performance that factor into the accountability grade.







## **Detailed Assessment and Other Data**

#### Student Performance

The following information shows each level of student performance on statewide assessments.



Other Data

**Out-of-School Suspension**