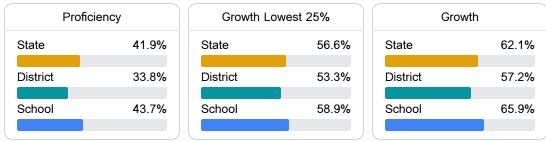

### English

Measurements of student performance on the statewide English language arts (ELA) assessment.