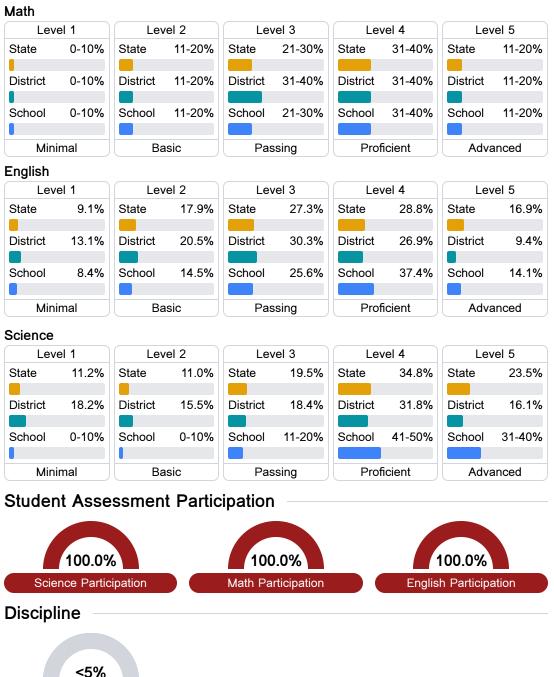

# Detailed Assessment and Other Data

## Student Performance

The following information shows each level of student performance on statewide assessments.

Other Data

Chronic Absenteeism

\$10,179.15 Per-Pupil Expenditure

**Out-of-School Suspension** 