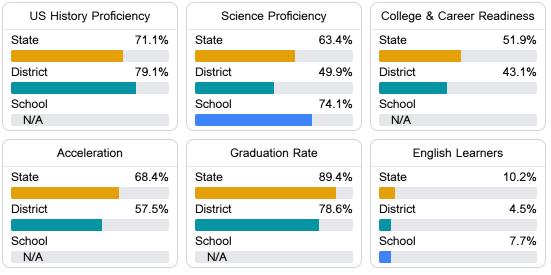

# Other Measures

Other measurements of student performance that factor into the accountability grade.

Teacher Data

26.8