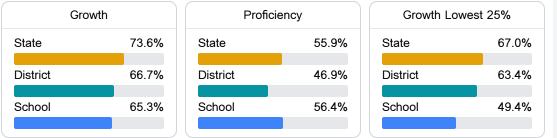

# School Report Card 2023 - 2024

For more detailed information, please visit https://msrc.mdek12.org.



3402 HWY 4 WEST Sarah, MS 38665 Katrina Ricks

kricks@tcsdms.org

# School Accountability Grade Components

Mississippi's accountability system assigns "A" through "F" letter grades for schools and districts. Grades are based on student achievement, student growth, student participation in testing, and other academic measures.

## Math

Measurements of student performance on the statewide math assessment.



#### English

Measurements of student performance on the statewide English language arts (ELA) assessment.



# Other Measures

Other measurements of student performance that factor into the accountability grade.





Teacher Data

26.8



# Detailed Assessment and Other Data

## Student Performance

The following information shows each level of student performance on statewide assessments.



Other Data



Chronic Absenteeism

\$10,179.15 Per-Pupil Expenditure

**Out-of-School Suspension**