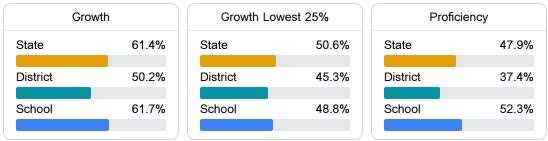

#### English

Measurements of student performance on the statewide English language arts (ELA) assessment.