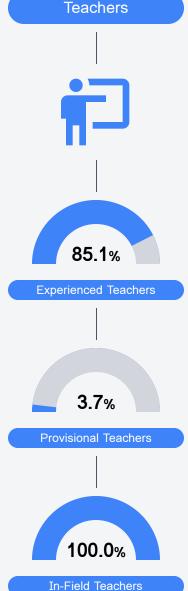

# Other Measures

Other measurements of student performance that factor into the accountability grade.

Teacher Data

26.8