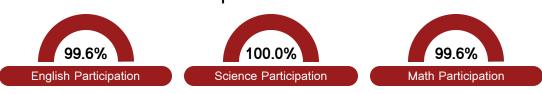

|  |
|-------------|-------|--|
| State       | 35.0% |  |
| District    | 26.5% |  |
| School      | 36.1% |  |
|             |       |  |

#### Other Measures

Other measurements of student performance that factor into the accountability grade.

| US History Proficiency |       |  |
|------------------------|-------|--|
| State                  | 47.8% |  |
| District               | 62.3% |  |
| School                 |       |  |
| N/A                    |       |  |









#### Teacher Data

28.6



100.0%

**In-Field Teachers** 



### **Detailed Assessment and Other Data**

#### Student Performance

The following information shows each level of student performance on statewide assessments.

#### Math



#### English



#### Science



#### Student Assessment Participation



#### Discipline



<sup>\*</sup> Source: 2017-2018 Civil Rights Data Collection



Per-Pupil Expenditure