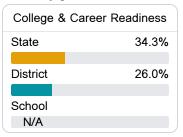

on the statewide math assessment.

| Pro      | oficiency |
|----------|-----------|
| State    | 36.0%     |
| District | 26.6%     |
| School   | 33.3%     |
|          |           |

#### **English**

Measurements of student performance on the statewide English language arts (ELA) assessment.

| Proficiency |       |  |
|-------------|-------|--|
| State       | 35.0% |  |
| District    | 26.5% |  |
| School      | 36.1% |  |
|             |       |  |

#### Other Measures

Other measurements of student performance that factor into the accountability grade.

| US History Proficiency |       |  |
|------------------------|-------|--|
| State                  | 47.8% |  |
| District               | 62.3% |  |
| School                 |       |  |
| N/A                    |       |  |









#### Teacher Data

28.6



100.0%

**In-Field Teachers** 



### **Detailed Assessment and Other Data**

#### Student Performance

The following information shows each level of student performance on statewide assessments.

#### Math



#### English



#### Science



#### Student Assessment Participation



#### Discipline



<sup>\*</sup> Source: 2017-2018 Civil Rights Data Collection



Per-Pupil Expenditure