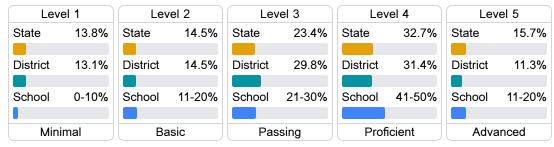

#### Student Performance

The following information shows each level of student performance on statewide assessments.

#### Science