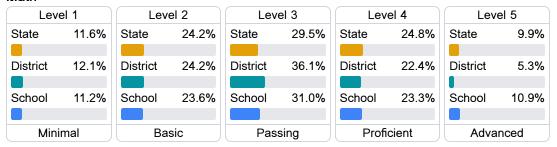

#### Student Performance

The following information shows each level of student performance on statewide assessments.

#### Math