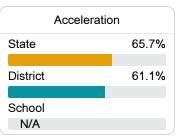

n the statewide math assessment.

| Pro      | oficiency |
|----------|-----------|
| State    | 36.0%     |
| District | 26.6%     |
| School   | 33.3%     |
|          |           |

#### **English**

Measurements of student performance on the statewide English language arts (ELA) assessment.

| Proficiency |       |  |
|-------------|-------|--|
| State       | 35.0% |  |
| District    | 26.5% |  |
| School      | 36.1% |  |
|             |       |  |

#### Other Measures

Other measurements of student performance that factor into the accountability grade.

| US History Proficiency |       |  |
|------------------------|-------|--|
| State                  | 47.8% |  |
| District               | 62.3% |  |
| School                 |       |  |
| N/A                    |       |  |









#### Teacher Data

28.6



100.0%

**In-Field Teachers** 



### **Detailed Assessment and Other Data**

#### Student Performance

The following information shows each level of student performance on statewide assessments.

#### Math



#### English



#### Science



#### Student Assessment Participation



#### Discipline



<sup>\*</sup> Source: 2017-2018 Civil Rights Data Collection



Per-Pupil Expenditure