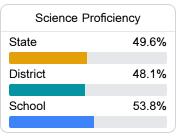

ce on the statewide math assessment.

| Pro      | oficiency |
|----------|-----------|
| State    | 36.0%     |
| District | 26.6%     |
| School   | 33.3%     |
|          |           |

#### **English**

Measurements of student performance on the statewide English language arts (ELA) assessment.

| Proficiency |       |  |
|-------------|-------|--|
| State       | 35.0% |  |
| District    | 26.5% |  |
| School      | 36.1% |  |
|             |       |  |

#### Other Measures

Other measurements of student performance that factor into the accountability grade.

| US History Proficiency |       |  |
|------------------------|-------|--|
| State                  | 47.8% |  |
| District               | 62.3% |  |
| School                 |       |  |
| N/A                    |       |  |









#### Teacher Data

28.6



100.0%

**In-Field Teachers** 



### **Detailed Assessment and Other Data**

#### Student Performance

The following information shows each level of student performance on statewide assessments.

#### Math



#### English



#### Science



#### Student Assessment Participation



#### Discipline



<sup>\*</sup> Source: 2017-2018 Civil Rights Data Collection



Per-Pupil Expenditure