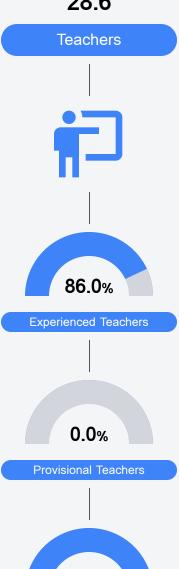

nt.

| Pro      | oficiency |
|----------|-----------|
| State    | 36.0%     |
| District | 26.6%     |
| School   | 33.3%     |
|          |           |

#### **English**

Measurements of student performance on the statewide English language arts (ELA) assessment.

| Proficiency |       |  |
|-------------|-------|--|
| State       | 35.0% |  |
| District    | 26.5% |  |
| School      | 36.1% |  |
|             |       |  |

#### Other Measures

Other measurements of student performance that factor into the accountability grade.

| US History Proficiency |       |  |
|------------------------|-------|--|
| State                  | 47.8% |  |
| District               | 62.3% |  |
| School                 |       |  |
| N/A                    |       |  |









#### Teacher Data

28.6



100.0%

**In-Field Teachers** 



### **Detailed Assessment and Other Data**

#### Student Performance

The following information shows each level of student performance on statewide assessments.

#### Math



#### English



#### Science



#### Student Assessment Participation



#### Discipline



<sup>\*</sup> Source: 2017-2018 Civil Rights Data Collection



Per-Pupil Expenditure