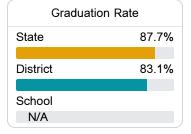

the statewide math assessment.

| Pro      | oficiency |
|----------|-----------|
| State    | 36.0%     |
| District | 26.6%     |
| School   | 33.3%     |
|          |           |

#### **English**

Measurements of student performance on the statewide English language arts (ELA) assessment.

| Proficiency |       |  |
|-------------|-------|--|
| State       | 35.0% |  |
| District    | 26.5% |  |
| School      | 36.1% |  |
|             |       |  |

#### Other Measures

Other measurements of student performance that factor into the accountability grade.

| US History Proficiency |       |  |
|------------------------|-------|--|
| State                  | 47.8% |  |
| District               | 62.3% |  |
| School                 |       |  |
| N/A                    |       |  |









#### Teacher Data

28.6



100.0%

**In-Field Teachers** 



### **Detailed Assessment and Other Data**

#### Student Performance

The following information shows each level of student performance on statewide assessments.

#### Math



#### English



#### Science



#### Student Assessment Participation



#### Discipline



<sup>\*</sup> Source: 2017-2018 Civil Rights Data Collection



Per-Pupil Expenditure