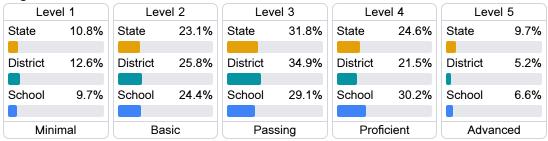

#### Student Performance

The following information shows each level of student performance on statewide assessments.

#### English