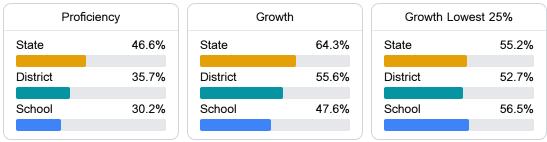

#### Other Measures

Other measurements of student performance that factor into the accountability grade.

Teacher Data

12.2

Teachers