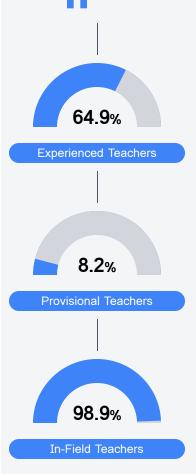

#### Other Measures

Other measurements of student performance that factor into the accountability grade.

Teacher Data

12.2

Teachers