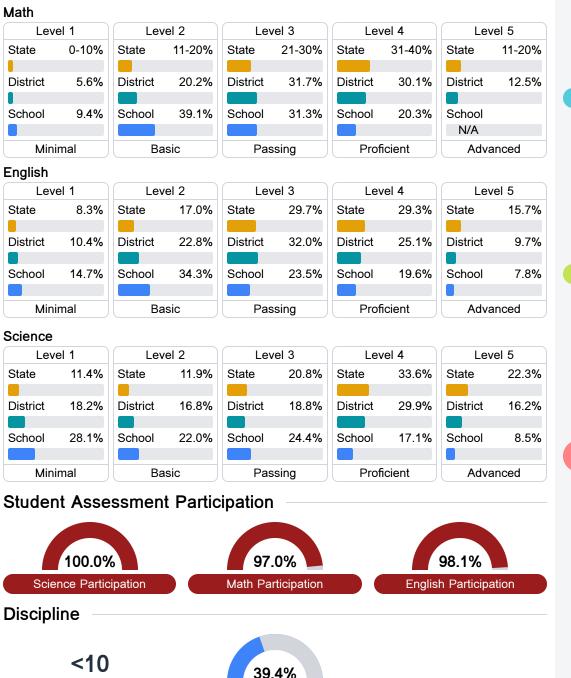

#### Student Performance

The following information shows each level of student performance on statewide assessments.

**Out-of-School Suspension** 

Other Data

Chronic Absenteeism

\$13,229.77 Per-Pupil Expenditure