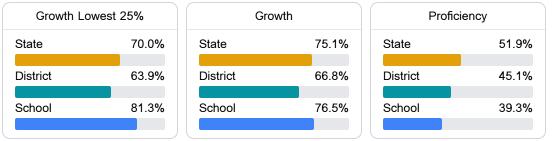

#### English

Measurements of student performance on the statewide English language arts (ELA) assessment.