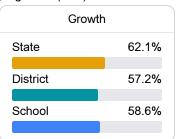

#### Other Measures

Other measurements of student performance that factor into the accountability grade.

| College & Career Readiness |       |
|----------------------------|-------|
| State                      | 42.9% |
| District                   | 32.5% |
| School                     | 4.5%  |
| English Learners           |       |