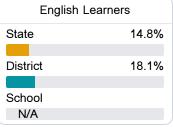

#### Other Measures

Other measurements of student performance that factor into the accountability grade.

| College & Career Readiness |       |
|----------------------------|-------|
| State                      | 42.9% |
| District                   | 32.5% |
| School                     | 4.5%  |
| English Learners           |       |