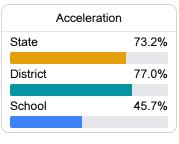

#### Other Measures

Other measurements of student performance that factor into the accountability grade.

| College & Career Readiness |       |
|----------------------------|-------|
| State                      | 42.9% |
| District                   | 32.5% |
| School                     | 4.5%  |
| English Learners           |       |