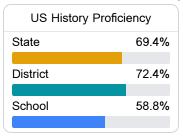

#### Student Performance

The following information shows each level of student performance on statewide assessments.