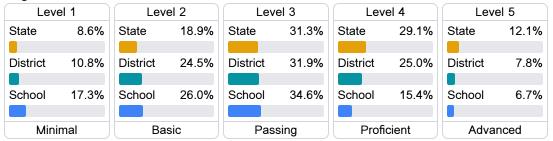

#### Student Performance

The following information shows each level of student performance on statewide assessments.

#### English