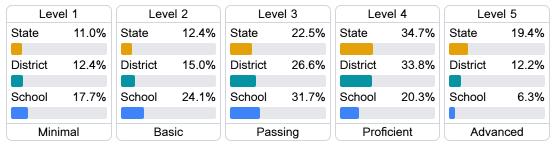

#### Student Performance

The following information shows each level of student performance on statewide assessments.

#### Science