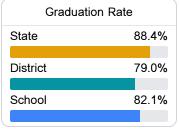

#### Other Measures

Other measurements of student performance that factor into the accountability grade.

| College & Career Readiness |       |
|----------------------------|-------|
| State                      | 42.9% |
| District                   | 32.5% |
| School                     | 4.5%  |
| English Learners           |       |