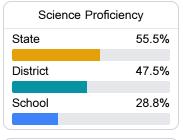

#### Student Performance

The following information shows each level of student performance on statewide assessments.

#### Science