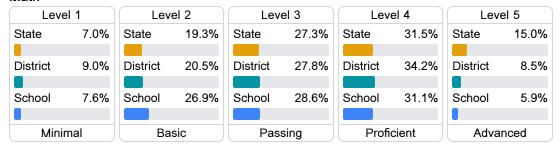

#### Student Performance

The following information shows each level of student performance on statewide assessments.

#### Math