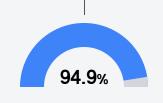

#### Math

Measurements of student performance on the statewide math assessment.