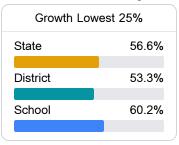

#### Other Measures

Other measurements of student performance that factor into the accountability grade.

| College & Career Readiness |       |
|----------------------------|-------|
| State                      | 42.9% |
| District                   | 32.5% |
| School                     | 4.5%  |
| English Learners           |       |