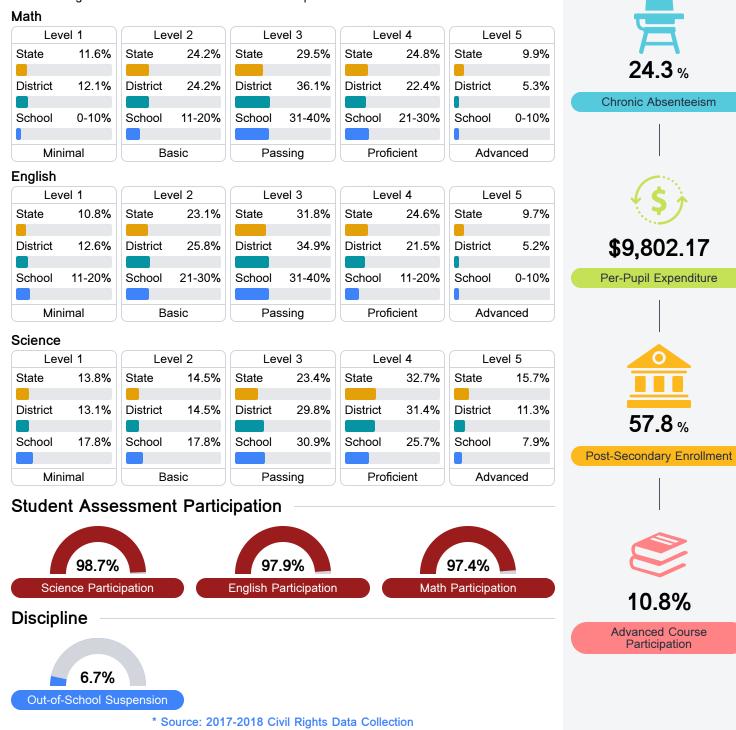

## **Detailed Assessment and Other Data**

#### Student Performance

The following information shows each level of student performance on statewide assessments.

Other Data