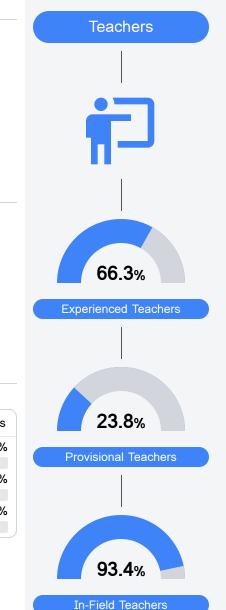

| 47.8% | State               | 49.6% | State                      | 34.3% |
| District               | 62.3% | District            | 48.1% | District                   | 26.0% |
| School                 | 59.8% | School              | 35.3% | School                     | 24.1% |
| Acceleration           |       | Graduation Rate     |       |                            |       |
| State                  | 65.7% | State               | 87.7% |                            |       |
| District               | 61.1% | District            | 83.1% |                            |       |
| School                 | 52.9% | School              | 88.3% |                            |       |
|                        |       |                     |       |                            |       |



Teacher Data

34.8



## **Detailed Assessment and Other Data**

#### Student Performance

The following information shows each level of student performance on statewide assessments.



Other Data