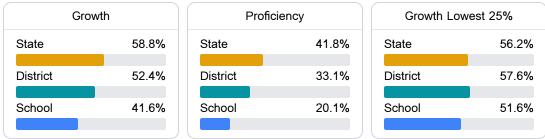

### Other Measures

Other measurements of student performance that factor into the accountability grade.

| US History Proficiency |             | Science Proficiency |                  | College & Career Readiness |                  |
|------------------------|-------------|---------------------|------------------|----------------------------|------------------|
| State                  | 55.7%       | State               | 56.2%            | State                      | 37.4%            |
| District               | 62.4%       | District            | 65.5%            | District                   | 31.7%            |
| School                 | 66.7%       | School              | 78.8%            | School                     | 35.0%            |
|                        |             |                     |                  |                            |                  |
| Accelerati             | on          | Graduati            | on Rate          | English L                  | earners          |
| Accelerati<br>State    | on<br>65.9% | Graduati            | on Rate<br>84.0% | English L<br>State         | earners<br>17.0% |
|                        |             |                     |                  |                            |                  |