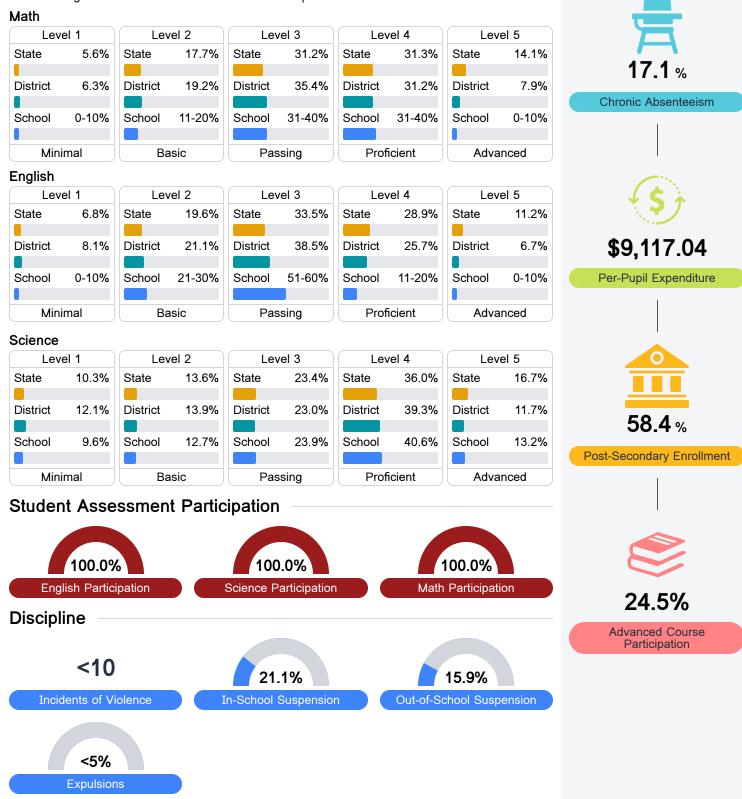

#### Student Performance

The following information shows each level of student performance on statewide assessments.

\* Source: 2017-2018 Civil Rights Data Collection

Other Data