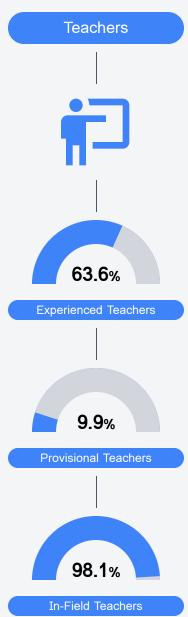

37.4%            |
| District               | 62.4%       | District            | 65.5%            | District                   | 31.7%            |
| School                 | 66.7%       | School              | 78.8%            | School                     | 35.0%            |
|                        |             |                     |                  |                            |                  |
| Accelerati             | on          | Graduati            | on Rate          | English L                  | earners          |
| Accelerati<br>State    | on<br>65.9% | Graduati            | on Rate<br>84.0% | English L<br>State         | earners<br>17.0% |
|                        |             |                     |                  |                            |                  |



Teacher Data

34.3



# **Detailed Assessment and Other Data**

#### Student Performance

The following information shows each level of student performance on statewide assessments.



\* Source: 2017-2018 Civil Rights Data Collection



Other Data