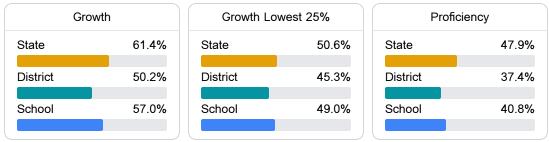

#### English

Measurements of student performance on the statewide English language arts (ELA) assessment.