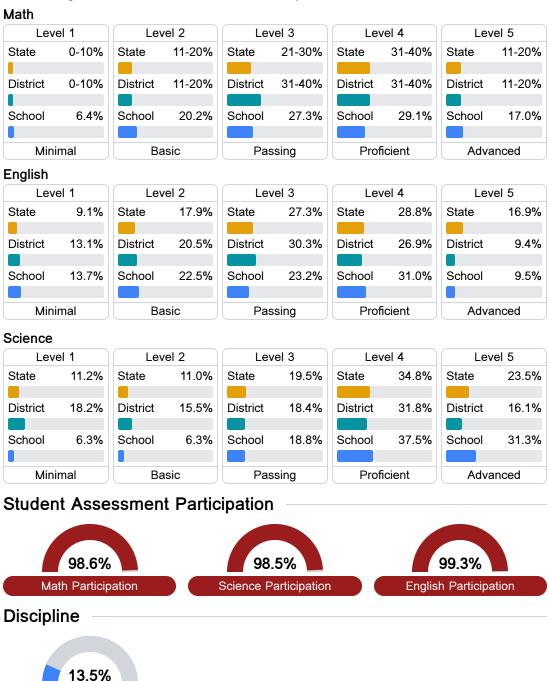

## **Detailed Assessment and Other Data**

#### Student Performance

The following information shows each level of student performance on statewide assessments.

Chronic Absenteeism

\$\$ \$8,905.43 Per-Pupil Expenditure

**Out-of-School Suspension** 