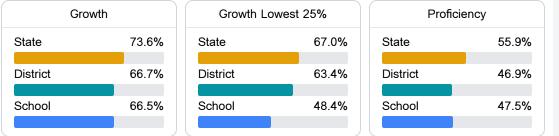

#### Math

Measurements of student performance on the statewide math assessment.