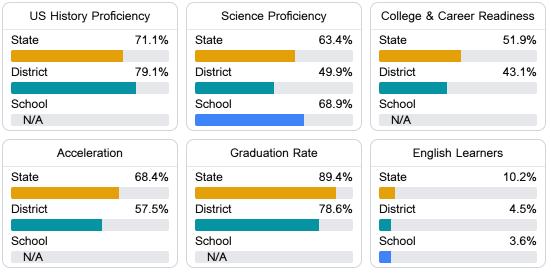

#### Other Measures

Other measurements of student performance that factor into the accountability grade.

Teacher Data

26.3