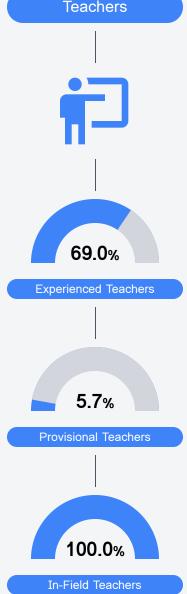

#### Other Measures

Other measurements of student performance that factor into the accountability grade.

Teacher Data

26.3