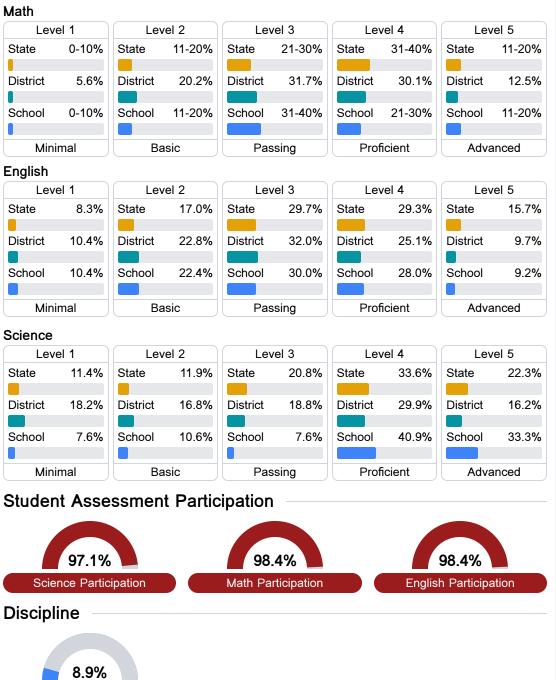

## **Detailed Assessment and Other Data**

#### Student Performance

The following information shows each level of student performance on statewide assessments.

-

Other Data

Chronic Absenteeism

19.6%

\$8,854.97 Per-Pupil Expenditure

**Out-of-School Suspension** 