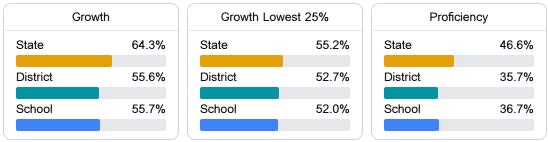

#### English

Measurements of student performance on the statewide English language arts (ELA) assessment.