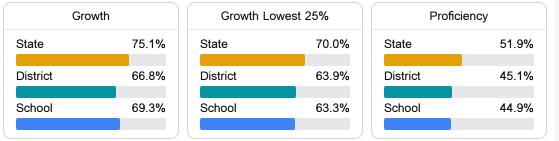

#### Math

Measurements of student performance on the statewide math assessment.