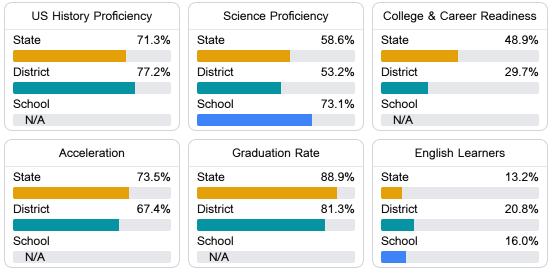

#### Other Measures

Other measurements of student performance that factor into the accountability grade.

Teacher Data

26.3