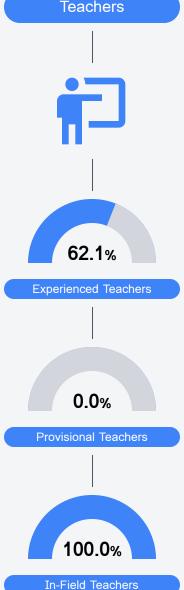

#### Other Measures

Other measurements of student performance that factor into the accountability grade.

Teacher Data

26.3