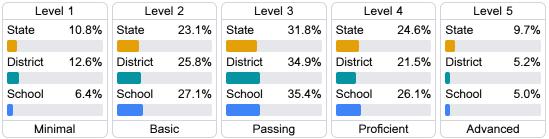

#### Student Performance

The following information shows each level of student performance on statewide assessments.

#### English