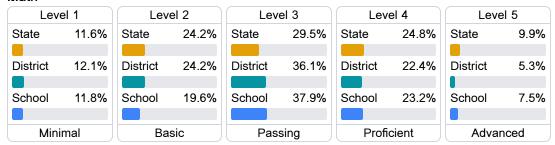

#### Student Performance

The following information shows each level of student performance on statewide assessments.

#### Math