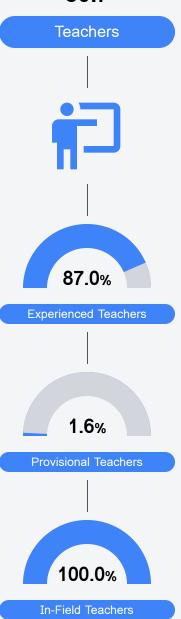

h assessment.

| Profic   | iency |
|----------|-------|
| State    | 36.0% |
| District | 26.6% |
| School   | 31.1% |
|          |       |

#### **English**

Measurements of student performance on the statewide English language arts (ELA) assessment.

|          | Proficiency |       |
|----------|-------------|-------|
| State    |             | 35.0% |
| District | _           | 26.5% |
| School   |             | 30.3% |
|          |             |       |

#### Other Measures

Other measurements of student performance that factor into the accountability grade.

| US History Proficiency |       |  |
|------------------------|-------|--|
| State                  | 47.8% |  |
| District               | 62.3% |  |
| School<br>N/A          |       |  |









#### **Teacher Data**

30.7





# **East Tate Elementary School**

#### **Detailed Assessment and Other Data**

#### Student Performance

The following information shows each level of student performance on statewide assessments.

#### Math



#### English



#### Science



### Student Assessment Participation



#### Discipline



<sup>\*</sup> Source: 2017-2018 Civil Rights Data Collection





**Advanced Course** Participation