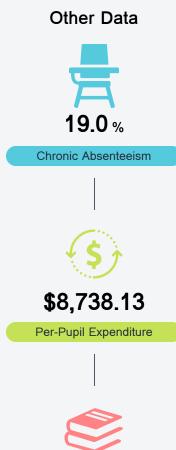

| _           | 26.5% |
| School   |             | 30.3% |
|          |             |       |

#### Other Measures

Other measurements of student performance that factor into the accountability grade.

| US History Proficiency |       |  |
|------------------------|-------|--|
| State                  | 47.8% |  |
| District               | 62.3% |  |
| School<br>N/A          |       |  |









#### **Teacher Data**

30.7





# **East Tate Elementary School**

#### **Detailed Assessment and Other Data**

#### Student Performance

The following information shows each level of student performance on statewide assessments.

#### Math



#### English



#### Science



### Student Assessment Participation



#### Discipline



<sup>\*</sup> Source: 2017-2018 Civil Rights Data Collection





**Advanced Course** Participation