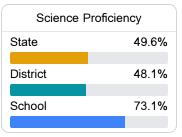

dent performance on the statewide math assessment.

| Profic   | iency |
|----------|-------|
| State    | 36.0% |
| District | 26.6% |
| School   | 31.1% |
|          |       |

#### **English**

Measurements of student performance on the statewide English language arts (ELA) assessment.

|          | Proficiency |       |
|----------|-------------|-------|
| State    |             | 35.0% |
| District | _           | 26.5% |
| School   |             | 30.3% |
|          |             |       |

#### Other Measures

Other measurements of student performance that factor into the accountability grade.

| US History Proficiency |       |  |
|------------------------|-------|--|
| State                  | 47.8% |  |
| District               | 62.3% |  |
| School<br>N/A          |       |  |









#### **Teacher Data**

30.7





# **East Tate Elementary School**

#### **Detailed Assessment and Other Data**

#### Student Performance

The following information shows each level of student performance on statewide assessments.

#### Math



#### English



#### Science



### Student Assessment Participation



#### Discipline



<sup>\*</sup> Source: 2017-2018 Civil Rights Data Collection





**Advanced Course** Participation