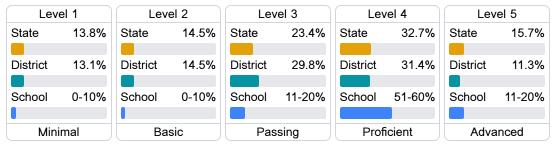

#### Student Performance

The following information shows each level of student performance on statewide assessments.

#### Science