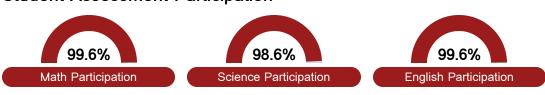

|
|----------|-------------|-------|
| State    |             | 35.0% |
| District | _           | 26.5% |
| School   |             | 30.3% |
|          |             |       |

#### Other Measures

Other measurements of student performance that factor into the accountability grade.

| US History Proficiency |       |  |
|------------------------|-------|--|
| State                  | 47.8% |  |
| District               | 62.3% |  |
| School<br>N/A          |       |  |









#### **Teacher Data**

30.7





# **East Tate Elementary School**

#### **Detailed Assessment and Other Data**

#### Student Performance

The following information shows each level of student performance on statewide assessments.

#### Math



#### English



#### Science



### Student Assessment Participation



#### Discipline



<sup>\*</sup> Source: 2017-2018 Civil Rights Data Collection





**Advanced Course** Participation