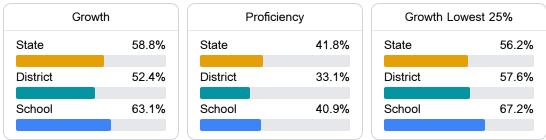

#### English

Measurements of student performance on the statewide English language arts (ELA) assessment.