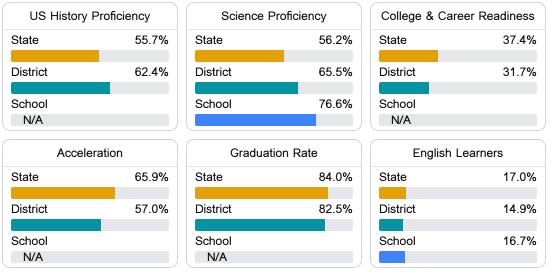

#### Other Measures

Other measurements of student performance that factor into the accountability grade.

Teacher Data

34.7