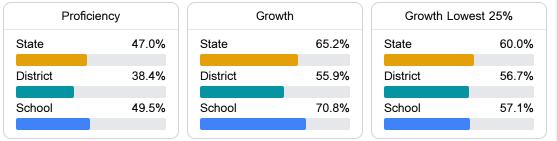

# School Report Card 2018 - 2019

For more detailed information, please visit https://msrc.mdek12.org.



6832 EAST TATE RD Coldwater, MS 38618 Stephanie Franklin
sfranklin@tcsdms.org

## School Accountability Grade Components

Mississippi's accountability system assigns "A" through "F" letter grades for schools and districts. Grades are based on student achievement, student growth, student participation in testing, and other academic measures.

### Math

Measurements of student performance on the statewide math assessment.



#### English

Measurements of student performance on the statewide English language arts (ELA) assessment.



#### Other Measures

Other measurements of student performance that factor into the accountability grade.





Teacher Data

34.7



## **Detailed Assessment and Other Data**

#### Student Performance

The following information shows each level of student performance on statewide assessments.



#### Other Data

92%

Chronic Absenteeism

\$7,336.80 Per-Pupil Expenditure