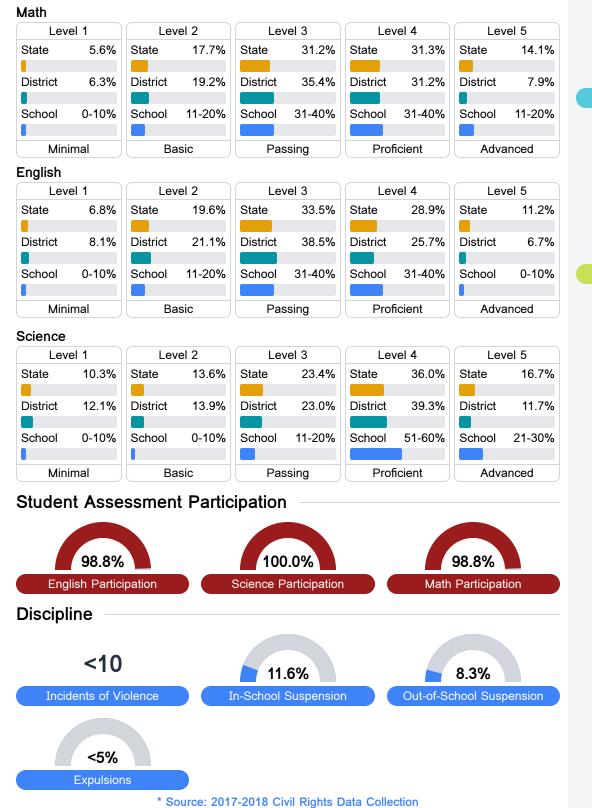

## **Detailed Assessment and Other Data**

#### Student Performance

The following information shows each level of student performance on statewide assessments.