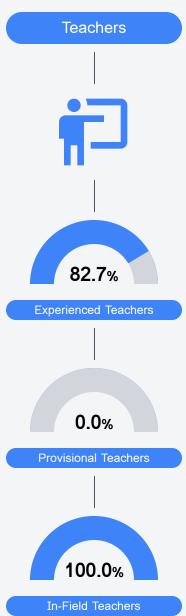

#### Other Measures

Other measurements of student performance that factor into the accountability grade.

Teacher Data

34.7