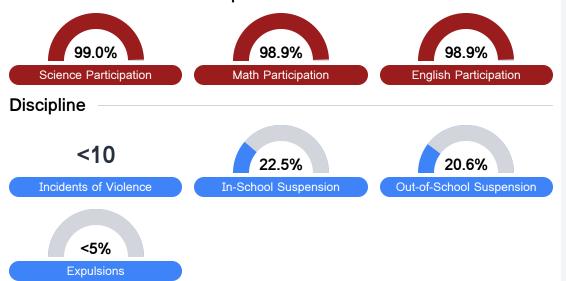

# **Student Assessment Participation**

<sup>\*</sup> Source: 2017-2018 Civil Rights Data Collection