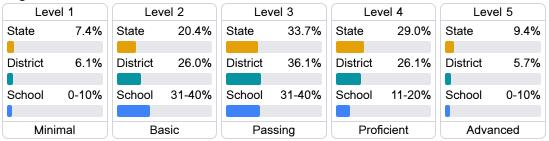

### Student Performance

The following information shows each level of student performance on statewide assessments.

### **English**