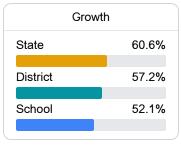

# **English**

Measurements of student performance on the statewide English language arts (ELA) assessment.

Science Proficiency

64.5%

65.5%

41.4%