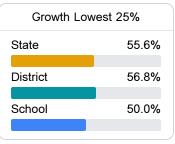

# School Report Card 2017 - 2018

For more detailed information, please visit https://msrc.mdek12.org.



# Coldwater Attendance Center

Tate County School District



671 West St. Coldwater, MS 38618



Timeka Thomas tthomas@tcsdms.org

Identified for

Comprehensive Support and Improvement

# School Accountability Grade Components

Mississippi's accountability system assigns "A" through "F" letter grades for schools and districts. Grades are based on student achievement, student growth, student participation in testing, and other academic measures.

### Math

Measurements of student performance on the statewide math assessment.







# **English**

Measurements of student performance on the statewide English language arts (ELA) assessment.





Science Proficiency

64.5%

65.5%

41.4%



### Other Measures

Other measurements of student performance that factor into the accountability grade.

State

District

School

| US History Proficiency |       |
|------------------------|-------|
| State                  | 53.9% |
| District               | 54.6% |
| School                 | 33.3% |
|                        |       |

Acceleration

58.2%

66.0%

61.9%







# **Teacher Data**

29.2





**In-Field Teachers** 



State

District

School

# **Detailed Assessment and Other Data**

### Student Performance

The following information shows each level of student performance on statewide assessments.

### Math



### *