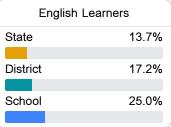

through "F" letter grades for schools and districts. Grades are based on student achievement, student growth, student participation in testing, and other academic measures.

### Math

Measurements of student performance on the statewide math assessment.







# **English**

Measurements of student performance on the statewide English language arts (ELA) assessment.





Science Proficiency

64.5%

65.5%

41.4%



### Other Measures

Other measurements of student performance that factor into the accountability grade.

State

District

School

| US History Proficiency |       |
|------------------------|-------|
| State                  | 53.9% |
| District               | 54.6% |
| School                 | 33.3% |
|                        |       |

Acceleration

58.2%

66.0%

61.9%







# **Teacher Data**

29.2





**In-Field Teachers** 



State

District

School

# **Detailed Assessment and Other Data**

### Student Performance

The following information shows each level of student performance on statewide assessments.

### Math



### **English**



### Science



# **Student Assessment Participation**



<sup>\*</sup> Source: 2017-2018 Civil Rights Data Collection

# Other Data 15.1 % Chronic Absenteeism \$8,933.27 Per-Pupil Expenditure



Post-Secondary Enrollment



25.0%

Advanced Course Participation