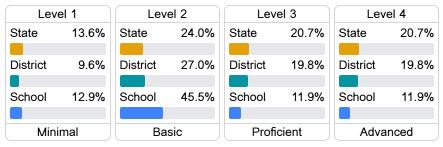

### Student Performance

The following information shows each level of student performance on statewide assessments.

### Math