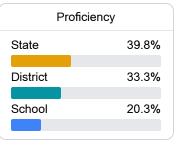

### Other Measures

Other measurements of student performance that factor into the accountability grade.

State

District

School

| US History Proficiency |       |
|------------------------|-------|
| State                  | 53.9% |
| District               | 54.6% |
| School                 | 33.3% |
|                        |       |