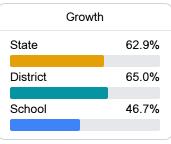

# School Report Card 2017 - 2018

For more detailed information, please visit https://msrc.mdek12.org.



# Coldwater Attendance Center

Tate County School District



671 West St. Coldwater, MS 38618



Timeka Thomas tthomas@tcsdms.org

Identified for

Comprehensive Support and Improvement

# School Accountability Grade Components

Mississippi's accountability system assigns "A" through "F" letter grades for schools and districts. Grades are based on student achievement, student growth, student participation in testing, and other academic measures.

### Math

Measurements of student performance on the statewide math assessment.







# **English**

Measurements of student performance on the statewide English language arts (ELA) assessment.





Science Proficiency

64.5%

65.5%

41.4%



### Other Measures

Other measurements of student performance that factor into the accountability grade.

State

District

School

| US History Proficiency |       |
|------------------------|-------|
| State                  | 53.9% |
| District               | 54.6% |
| School                 | 33.3% |
|                        |       |

Acceleration

58.2%

66.0%

61.9%







# **Teacher Data**

29.2





**In-Field Teachers** 



State

District

School

# **Detailed Assessment and Other Data**

### Student Performance

The following information shows each level of student performance on statewide assessments.

### Math



###