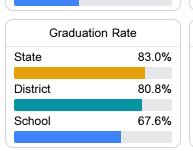

### Other Measures

Other measurements of student performance that factor into the accountability grade.

State

District

School

| US History Proficiency |       |
|------------------------|-------|
| State                  | 53.9% |
| District               | 54.6% |
| School                 | 33.3% |
|                        |       |