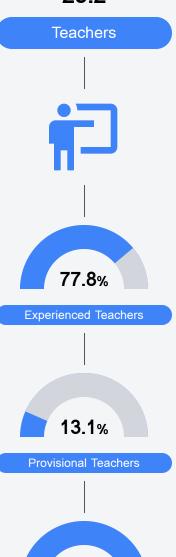

or schools and districts. Grades are based on student achievement, student growth, student participation in testing, and other academic measures.

### Math

Measurements of student performance on the statewide math assessment.







# **English**

Measurements of student performance on the statewide English language arts (ELA) assessment.





Science Proficiency

64.5%

65.5%

41.4%



### Other Measures

Other measurements of student performance that factor into the accountability grade.

State

District

School

| US History Proficiency |       |
|------------------------|-------|
| State                  | 53.9% |
| District               | 54.6% |
| School                 | 33.3% |
|                        |       |

Acceleration

58.2%

66.0%

61.9%







# **Teacher Data**

29.2





**In-Field Teachers** 



State

District

School

# **Detailed Assessment and Other Data**

### Student Performance

The following information shows each level of student performance on statewide assessments.

### Math



### **English**



### Science



# **Student Assessment Participation**



<sup>\*</sup> Source: 2017-2018 Civil Rights Data Collection

# Other Data 15.1 % Chronic Absenteeism \$8,933.27 Per-Pupil Expenditure



Post-Secondary Enrollment



25.0%

Advanced Course Participation