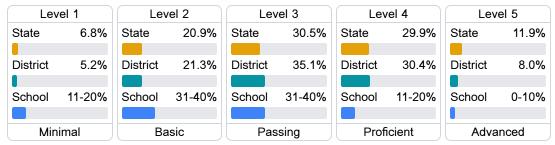

### Student Performance

The following information shows each level of student performance on statewide assessments.

### Math