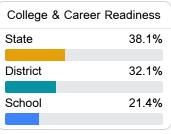

### Other Measures

Other measurements of student performance that factor into the accountability grade.

State

District

School

| US History Proficiency |       |
|------------------------|-------|
| State                  | 53.9% |
| District               | 54.6% |
| School                 | 33.3% |
|                        |       |