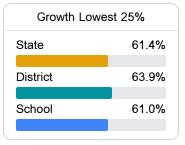

### Other Measures

Other measurements of student performance that factor into the accountability grade.

State

District

School

| US History Proficiency |       |
|------------------------|-------|
| State                  | 53.9% |
| District               | 54.6% |
| School                 | 33.3% |
|                        |       |