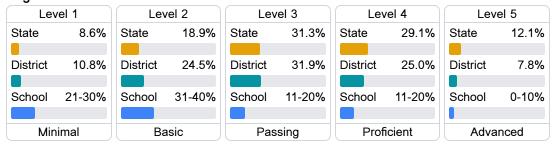

## **English**

Measurements of student performance on the statewide English language arts (ELA) assessment.

#### Student Performance

The following information shows each level of student performance on statewide assessments.