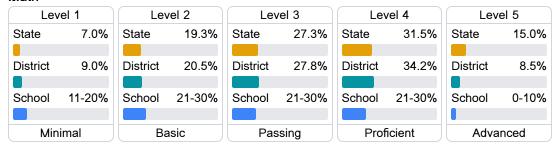

## Math

Measurements of student performance on the statewide math assessment.

#### Student Performance

The following information shows each level of student performance on statewide assessments.