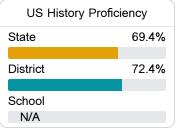

#### Student Performance

The following information shows each level of student performance on statewide assessments.