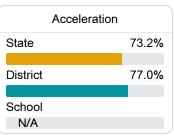

#### Other Measures

Other measurements of student performance that factor into the accountability grade.