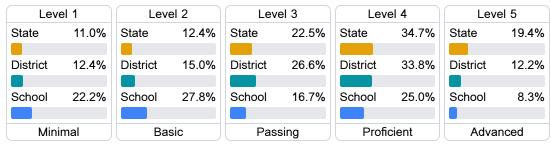

#### Science

#### Student Performance

The following information shows each level of student performance on statewide assessments.