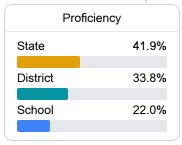

#### Student Performance

The following information shows each level of student performance on statewide assessments.