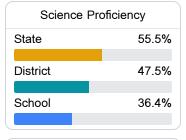

#### Student Performance

The following information shows each level of student performance on statewide assessments.

#### Science