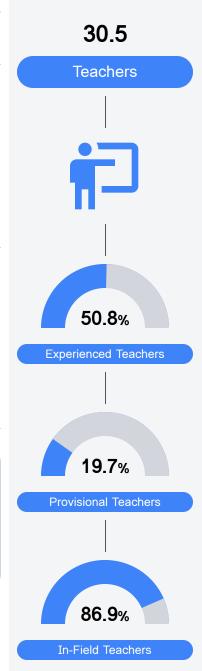

| 47.8%        | State               | 49.6%            | State                      | 34.3% |
| District            | 15.0%        | District            | 9.8%             | District                   | 5.0%  |
| School              | 15.0%        | School              | 11.9%            | School                     | 5.0%  |
|                     |              |                     |                  |                            |       |
| Accelerat           | ion          | Graduati            | on Rate          |                            |       |
| Accelerati<br>State | ion<br>65.7% | Graduati            | on Rate<br>87.7% |                            |       |
|                     |              |                     |                  |                            |       |



Teacher Data



## **Detailed Assessment and Other Data**

#### Student Performance

The following information shows each level of student performance on statewide assessments.





Other Data