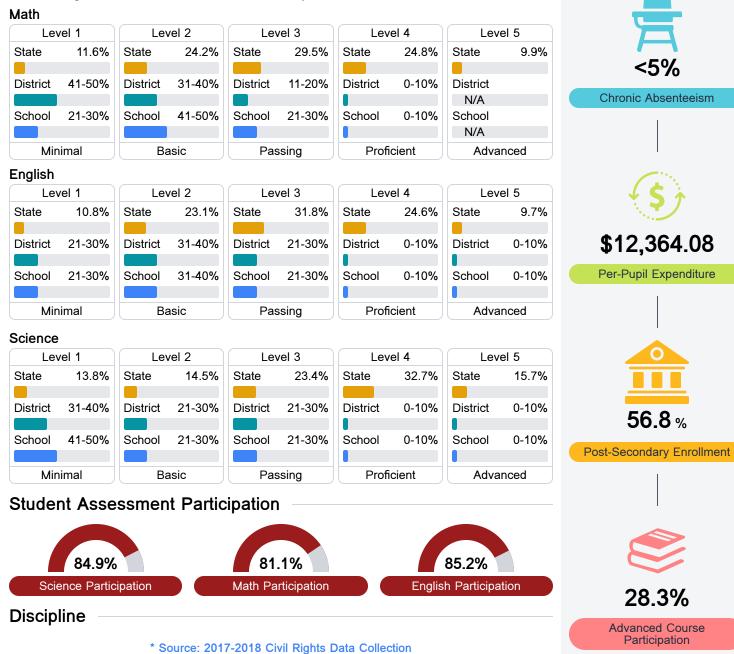

#### Student Performance

The following information shows each level of student performance on statewide assessments.

Other Data