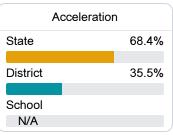

g.



# R H Bearden Elementary School

West Tallahatchie School District



6442 Friendship Road West Sumner, MS 38957



Ms. Kabresha Spicer kpowell@wtsd.k12.ms.us

Identified for

Targeted Support and Improvement

### School Accountability Grade Components

Mississippi's accountability system assigns "A" through "F" letter grades for schools and districts. Grades are based on student achievement, student growth, student participation in testing, and other academic measures.

#### Math

Measurements of student performance on the statewide math assessment.







### **English**

Measurements of student performance on the statewide English language arts (ELA) assessment.







#### Other Measures

Other measurements of student performance that factor into the accountability grade.













#### **Teacher Data**

19.3



**In-Field Teachers** 



## R H Bearden Elementary School

#### **Detailed Assessment and Other Data**

#### Student Performance

The following information shows each level of student performance on statewide assessments.

#### Math



#### English



#### Science



#### Student Assessment Participation



#### Discipline







Chronic Absenteeism



\$18,177.47

Per-Pupil Expenditure