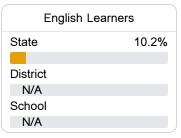

# R H Bearden Elementary School

West Tallahatchie School District



6442 Friendship Road West Sumner, MS 38957



Ms. Kabresha Spicer kpowell@wtsd.k12.ms.us

Identified for

Targeted Support and Improvement

### School Accountability Grade Components

Mississippi's accountability system assigns "A" through "F" letter grades for schools and districts. Grades are based on student achievement, student growth, student participation in testing, and other academic measures.

#### Math

Measurements of student performance on the statewide math assessment.







### **English**

Measurements of student performance on the statewide English language arts (ELA) assessment.







#### Other Measures

Other measurements of student performance that factor into the accountability grade.













#### **Teacher Data**

19.3



**In-Field Teachers** 



## R H Bearden Elementary School

#### **Detailed Assessment and Other Data**

#### Student Performance

The following information shows each level of student performance on statewide assessments.

#### Math



#### English



#### Science



#### Student Assessment Participation



#### Discipline







Chronic Absenteeism



\$18,177.47

Per-Pupil Expenditure