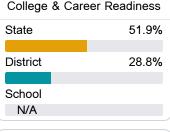

org.



# R H Bearden Elementary School

West Tallahatchie School District



6442 Friendship Road West Sumner, MS 38957



Ms. Kabresha Spicer kpowell@wtsd.k12.ms.us

Identified for

Targeted Support and Improvement

### School Accountability Grade Components

Mississippi's accountability system assigns "A" through "F" letter grades for schools and districts. Grades are based on student achievement, student growth, student participation in testing, and other academic measures.

#### Math

Measurements of student performance on the statewide math assessment.







### **English**

Measurements of student performance on the statewide English language arts (ELA) assessment.







#### Other Measures

Other measurements of student performance that factor into the accountability grade.













#### **Teacher Data**

19.3



**In-Field Teachers** 



## R H Bearden Elementary School

#### **Detailed Assessment and Other Data**

#### Student Performance

The following information shows each level of student performance on statewide assessments.

#### Math



#### English



#### Science



#### Student Assessment Participation



#### Discipline







Chronic Absenteeism



\$18,177.47

Per-Pupil Expenditure