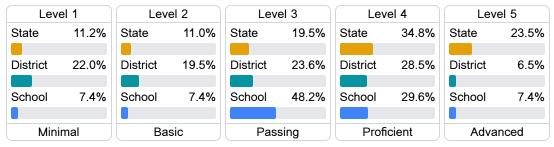

#### Science

#### Student Performance

The following information shows each level of student performance on statewide assessments.