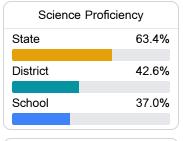

#### Student Performance

The following information shows each level of student performance on statewide assessments.

#### Science