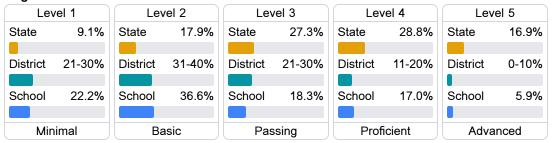

#### English

#### Student Performance

The following information shows each level of student performance on statewide assessments.