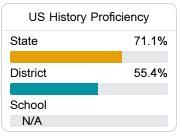

#### Student Performance

The following information shows each level of student performance on statewide assessments.

#### Science