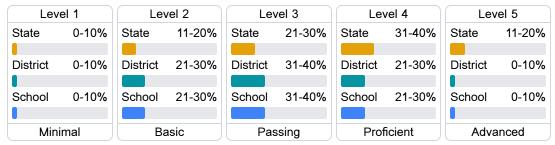

#### Math

#### Student Performance

The following information shows each level of student performance on statewide assessments.