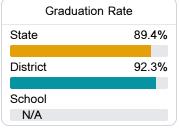

# R H Bearden Elementary School

West Tallahatchie School District



6442 Friendship Road West Sumner, MS 38957



Ms. Kabresha Spicer kpowell@wtsd.k12.ms.us

Identified for

Targeted Support and Improvement

### School Accountability Grade Components

Mississippi's accountability system assigns "A" through "F" letter grades for schools and districts. Grades are based on student achievement, student growth, student participation in testing, and other academic measures.

#### Math

Measurements of student performance on the statewide math assessment.







### **English**

Measurements of student performance on the statewide English language arts (ELA) assessment.







#### Other Measures

Other measurements of student performance that factor into the accountability grade.













#### **Teacher Data**

19.3



**In-Field Teachers** 



## R H Bearden Elementary School

#### **Detailed Assessment and Other Data**

#### Student Performance

The following information shows each level of student performance on statewide assessments.

#### Math



#### English



#### Science



#### Student Assessment Participation



#### Discipline







Chronic Absenteeism



\$18,177.47

Per-Pupil Expenditure