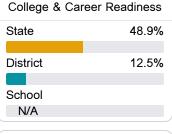

### Other Measures

Other measurements of student performance that factor into the accountability grade.