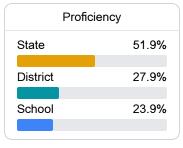

#### Student Performance

The following information shows each level of student performance on statewide assessments.