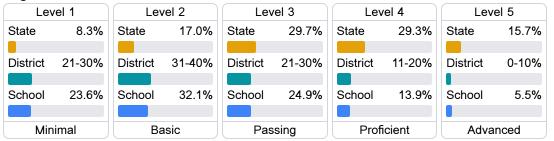

#### Student Performance

The following information shows each level of student performance on statewide assessments.

#### English