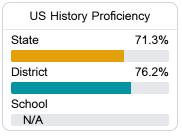

### Other Measures

Other measurements of student performance that factor into the accountability grade.