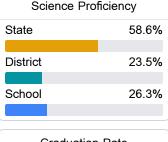

12.org.



# R H Bearden Elementary School

West Tallahatchie School District



6442 Friendship Road West Sumner, MS 38957



Ms. Kabresha Spicer kpowell@wtsd.k12.ms.us

Identified for

Targeted Support and Improvement

### School Accountability Grade Components

Mississippi's accountability system assigns "A" through "F" letter grades for schools and districts. Grades are based on student achievement, student growth, student participation in testing, and other academic measures.

#### Math

Measurements of student performance on the statewide math assessment.







### **English**

Measurements of student performance on the statewide English language arts (ELA) assessment.







### Other Measures

Other measurements of student performance that factor into the accountability grade.













#### **Teacher Data**

20.2



**In-Field Teachers** 



## R H Bearden Elementary School

#### **Detailed Assessment and Other Data**

#### Student Performance

The following information shows each level of student performance on statewide assessments.

#### Math



#### English



#### Science



#### Student Assessment Participation









Chronic Absenteeism



\$17,184.12

Per-Pupil Expenditure