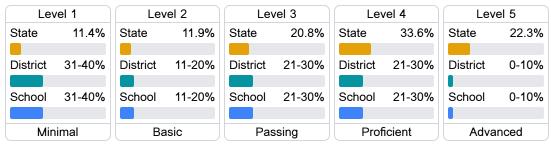

#### Student Performance

The following information shows each level of student performance on statewide assessments.

#### Science