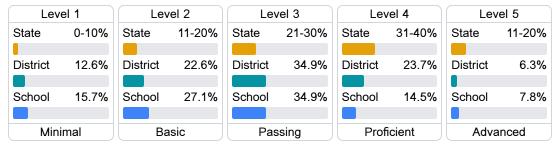

#### Student Performance

The following information shows each level of student performance on statewide assessments.

#### Math