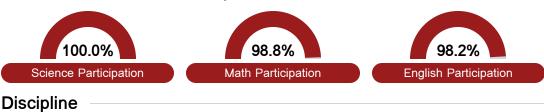

#### Student Assessment Participation

Chronic Absenteeism

\$17,184.12

Per-Pupil Expenditure