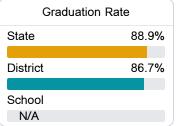

### Other Measures

Other measurements of student performance that factor into the accountability grade.