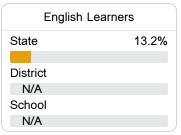

### Other Measures

Other measurements of student performance that factor into the accountability grade.