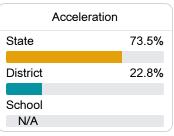

### Other Measures

Other measurements of student performance that factor into the accountability grade.