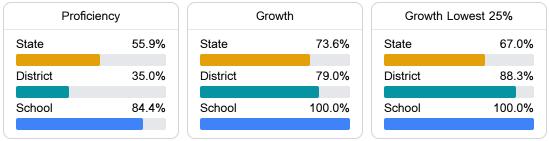

#### Math

Measurements of student performance on the statewide math assessment.