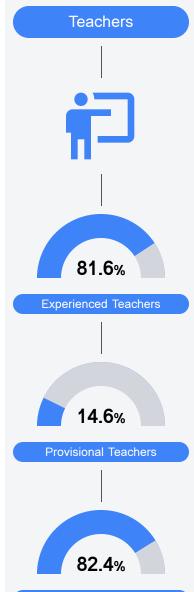

#### Other Measures

Other measurements of student performance that factor into the accountability grade.

Teacher Data

26.2