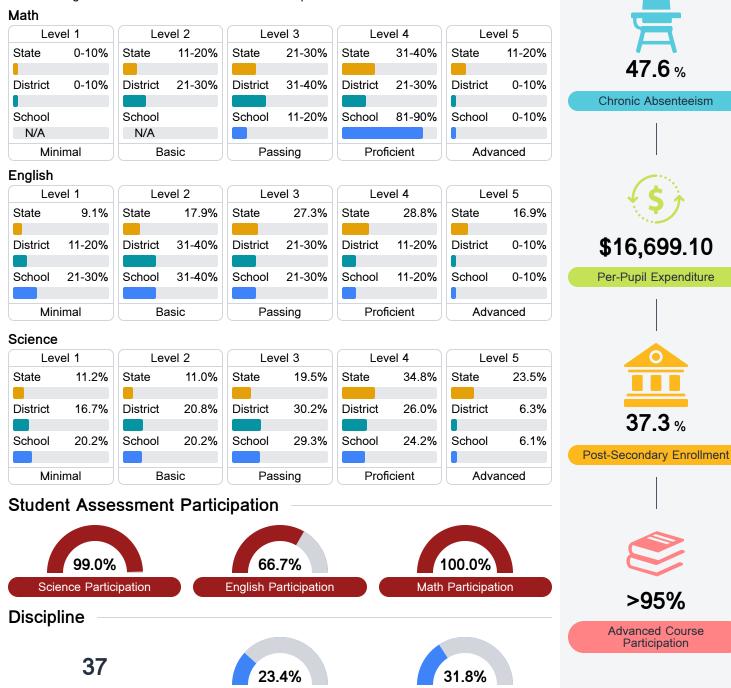

#### Math

Measurements of student performance on the statewide math assessment.

#### English

Measurements of student performance on the statewide English language arts (ELA) assessment.

#### Student Performance

The following information shows each level of student performance on statewide assessments.

Incidents of Violence

**In-School Suspension** 

**Out-of-School Suspension** 

Other Data