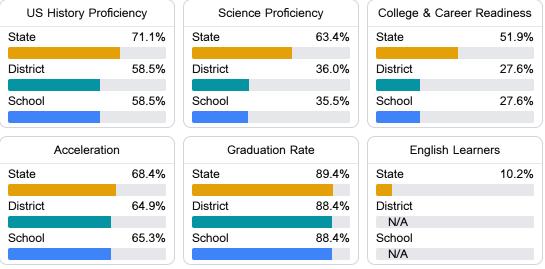

#### Other Measures

Other measurements of student performance that factor into the accountability grade.

Teacher Data

26.2