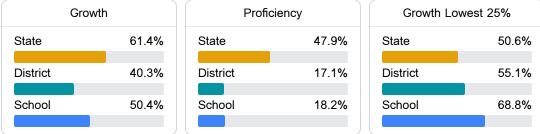

#### English

Measurements of student performance on the statewide English language arts (ELA) assessment.