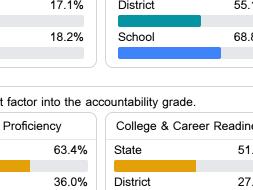

### School Accountability Grade Components

Mississippi's accountability system assigns "A" through "F" letter grades for schools and districts. Grades are based on student achievement, student growth, student participation in testing, and other academic measures.

#### Other Measures

Other measurements of student performance that factor into the accountability grade.

Teacher Data

26.2