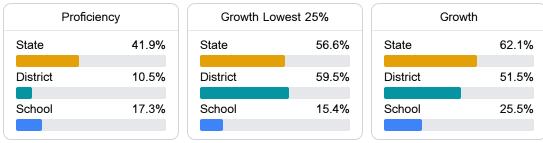

#### Other Measures

Other measurements of student performance that factor into the accountability grade.

| US History Proficiency |       | Science Proficiency |       | College & Career Readiness |         |
|------------------------|-------|---------------------|-------|----------------------------|---------|
| State                  | 69.4% | State               | 55.5% | State                      | 42.9%   |
| District               | 31.7% | District            | 26.2% | District                   | 6.5%    |
| School                 | 31.7% | School              | 40.0% | School                     | 6.5%    |
| Acceleration           |       | Graduation Rate     |       | English Learners           |         |
|                        |       | Graduation          | INdle |                            | earners |
| State                  | 73.2% | State               | 88.4% | State                      | 14.8%   |
| State<br>District      |       |                     |       |                            |         |