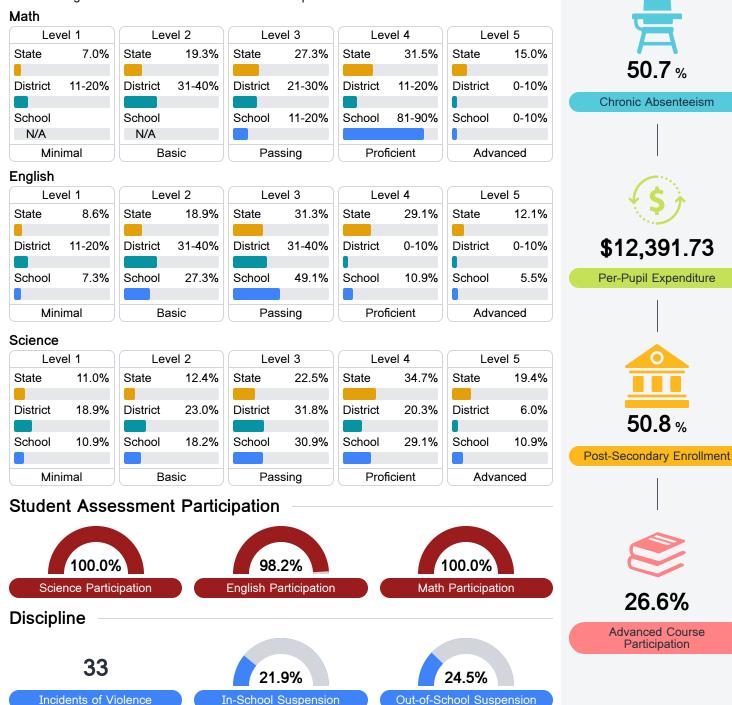

## **Detailed Assessment and Other Data**

#### Student Performance

The following information shows each level of student performance on statewide assessments.

Other Data