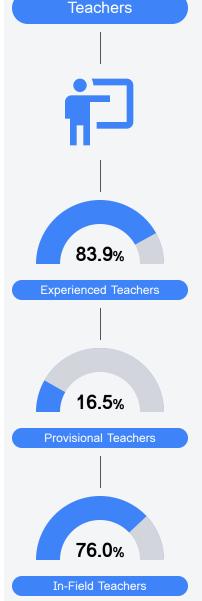

|---------------------|-------|----------------------------|---------|
| State                  | 69.4% | State               | 55.5% | State                      | 42.9%   |
| District               | 31.7% | District            | 26.2% | District                   | 6.5%    |
| School                 | 31.7% | School              | 40.0% | School                     | 6.5%    |
| Acceleration           |       | Graduation Rate     |       | English Learners           |         |
|                        |       | Graduation          | INdle |                            | earners |
| State                  | 73.2% | State               | 88.4% | State                      | 14.8%   |
| State<br>District      |       |                     |       |                            |         |





## **Detailed Assessment and Other Data**

#### Student Performance

The following information shows each level of student performance on statewide assessments.





Other Data