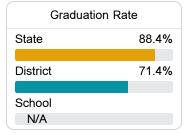

### Other Measures

Other measurements of student performance that factor into the accountability grade.

| College & Career Readiness |          |
|----------------------------|----------|
| State                      | 42.9%    |
| District                   | 6.5%     |
|                            |          |
| School<br>N/A              |          |
| IVA                        |          |
| English                    | Learners |