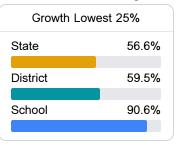

## School Accountability Grade Components

Mississippi's accountability system assigns "A" through "F" letter grades for schools and districts. Grades are based on student achievement, student growth, student participation in testing, and other academic measures. COVID - 19 pandemic disruptions continue to be reflected in 2021 - 2022 accountability data, particularly growth data.