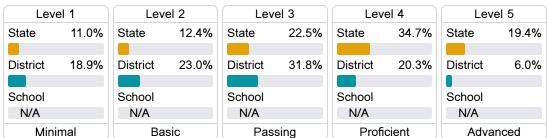

### Student Performance

The following information shows each level of student performance on statewide assessments.

#### Science