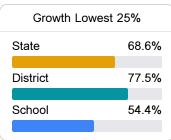

# School Report Card 2021 - 2022

For more detailed information, please visit https://msrc.mdek12.org.



# **Charleston Elementary School**

East Tallahatchie Consolidated School District



412 E. CHESTNUT ST. Charleston, MS 38921



Bridney Jones bjones@etsdk12.org

## School Accountability Grade Components

Mississippi's accountability system assigns "A" through "F" letter grades for schools and districts. Grades are based on student achievement, student growth, student participation in testing, and other academic measures. COVID - 19 pandemic disruptions continue to be reflected in 2021 - 2022 accountability data, particularly growth data.

### Math

Measurements of student performance on the statewide math assessment.







### **English**

Measurements of student performance on the statewide English language arts (ELA) assessment.







### Other Measures

Other measurements of student performance that factor into the accountability grade.





| College & Career Readiness |          |
|----------------------------|----------|
| State                      | 42.9%    |
| District                   | 6.5%     |
|                            |          |
| School<br>N/A              |          |
| IVA                        |          |
| English                    | Learners |







### **Teacher Data**

24.6





In-Field Teachers

# **Charleston Elementary School**

### **Detailed Assessment and Other Data**

### Student Performance

The following information shows each level of student performance on s