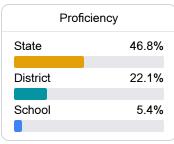

### **English**

Measurements of student performance on the statewide English language arts (ELA) assessment.