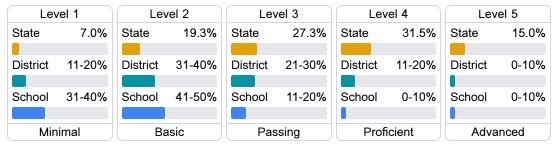

### Student Performance

The following information shows each level of student performance on statewide assessments.

#### Math