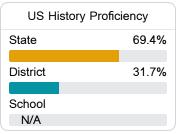

### Student Performance

The following information shows each level of student performance on statewide assessments.

### **English**