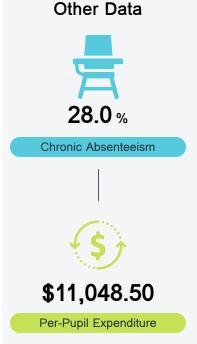

tor into the accountability grade.





| College & Career Readiness |          |
|----------------------------|----------|
| State                      | 42.9%    |
| District                   | 6.5%     |
|                            |          |
| School<br>N/A              |          |
| IVA                        |          |
| English                    | Learners |







### **Teacher Data**

24.6





In-Field Teachers

# **Charleston Elementary School**

### **Detailed Assessment and Other Data**

### Student Performance

The following information shows each level of student performance on statewide assessments.

#### Math



### **English**



#### Science



### Student Assessment Participation



22.5% Out-of-School Suspension Incidents of Violence **In-School Suspension** 





13.4%