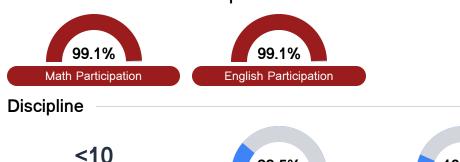

### Student Assessment Participation

22.5% Out-of-School Suspension Incidents of Violence **In-School Suspension** 

13.4%