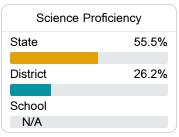

### Student Performance

The following information shows each level of student performance on statewide assessments.

#### Science