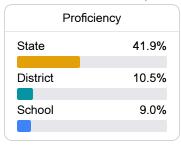

information, please visit https://msrc.mdek12.org.



# **Charleston Elementary School**

East Tallahatchie Consolidated School District



412 E. CHESTNUT ST. Charleston, MS 38921



Bridney Jones bjones@etsdk12.org

## School Accountability Grade Components

Mississippi's accountability system assigns "A" through "F" letter grades for schools and districts. Grades are based on student achievement, student growth, student participation in testing, and other academic measures. COVID - 19 pandemic disruptions continue to be reflected in 2021 - 2022 accountability data, particularly growth data.

### Math

Measurements of student performance on the statewide math assessment.







### **English**

Measurements of student performance on the statewide English language arts (ELA) assessment.







### Other Measures

Other measurements of student performance that factor into the accountability grade.





| College & Career Readiness |          |
|----------------------------|----------|
| State                      | 42.9%    |
| District                   | 6.5%     |
|                            |          |
| School<br>N/A              |          |
| IVA                        |          |
| English                    | Learners |







### **Teacher Data**

24.6





In-Field Teachers

# **Charleston Elementary School**

### **Detailed Assessment and Other Data**

### Student Performance

The following information shows each level of student performance on statewide assessments.

#### Math



### **English**



#### Science



### Student Assessment Participation



22.5