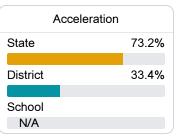

### Other Measures

Other measurements of student performance that factor into the accountability grade.

| College & Career Readiness |          |
|----------------------------|----------|
| State                      | 42.9%    |
| District                   | 6.5%     |
|                            |          |
| School<br>N/A              |          |
| IVA                        |          |
| English                    | Learners |