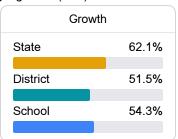

## School Accountability Grade Components

Mississippi's accountability system assigns "A" through "F" letter grades for schools and districts. Grades are based on student achievement, student growth, student participation in testing, and other academic measures. COVID - 19 pandemic disruptions continue to be reflected in 2021 - 2022 accountability data, particularly growth data.