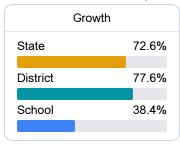

# School Report Card 2021 - 2022

For more detailed information, please visit https://msrc.mdek12.org.



# **Charleston Elementary School**

East Tallahatchie Consolidated School District



412 E. CHESTNUT ST. Charleston, MS 38921



Bridney Jones bjones@etsdk12.org

## School Accountability Grade Components

Mississippi's accountability system assigns "A" through "F" letter grades for schools and districts. Grades are based on student achievement, student growth, student participation in testing, and other academic measures. COVID - 19 pandemic disruptions continue to be reflected in 2021 - 2022 accountability data, particularly growth data.

### Math

Measurements of student performance on the statewide math assessment.







### **English**

Measurements of student performance on the statewide English language arts (ELA) assessment.







### Other Measures

Other measurements of student performance that factor into the accountability grade.





| College & Career Readiness |          |
|----------------------------|----------|
| State                      | 42.9%    |
| District                   | 6.5%     |
|                            |          |
| School<br>N/A              |          |
| IVA                        |          |
| English                    | Learners |







### **Teacher Data**

24.6





In-Field Teachers

# **Charleston Elementary School**

### **Detailed Assessment and Other Data**

### Student Performance

The following information shows each level of student performance on