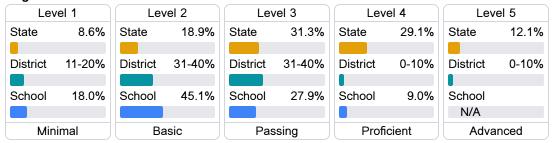

### Student Performance

The following information shows each level of student performance on statewide assessments.

### **English**