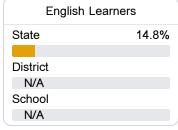

### Other Measures

Other measurements of student performance that factor into the accountability grade.

| College & Career Readiness |          |
|----------------------------|----------|
| State                      | 42.9%    |
| District                   | 6.5%     |
|                            |          |
| School<br>N/A              |          |
| IVA                        |          |
| English                    | Learners |