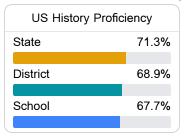

#### Student Performance

The following information shows each level of student performance on statewide assessments.