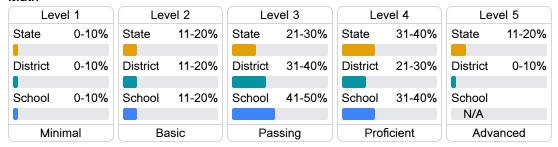

#### Student Performance

The following information shows each level of student performance on statewide assessments.

#### Math