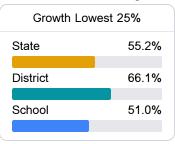

#### Other Measures

Other measurements of student performance that factor into the accountability grade.

| College & Career Readiness |       |
|----------------------------|-------|
| State                      | 48.9% |
| District                   | 21.9% |
| School                     | 11.9% |
|                            |       |