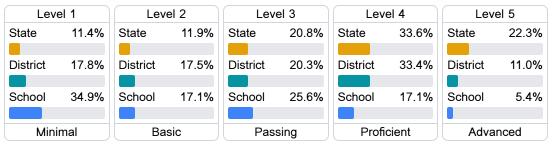

#### Student Performance

The following information shows each level of student performance on statewide assessments.

#### Science