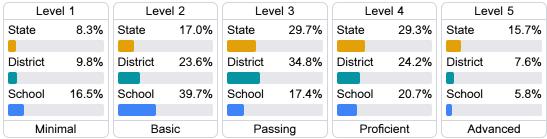

#### Student Performance

The following information shows each level of student performance on statewide assessments.

#### English