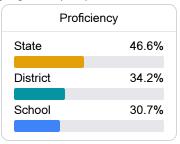

### **English**

Measurements of student performance on the statewide English language arts (ELA) assessment.