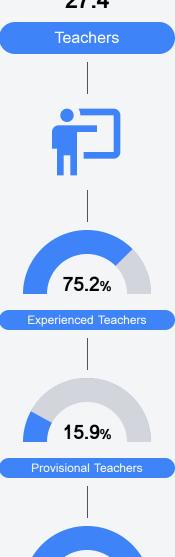

ppi's accountability system assigns "A" through "F" letter grades for schools and districts. Grades are based on student achievement, student growth, student participation in testing, and other academic measures.

#### Math

Measurements of student performance on the statewide math assessment.







### **English**

Measurements of student performance on the statewide English language arts (ELA) assessment.







#### Other Measures

Other measurements of student performance that factor into the accountability grade.





| College & Career Readiness |       |
|----------------------------|-------|
| State                      | 48.9% |
| District                   | 21.9% |
| School                     | 11.9% |
|                            |       |







#### **Teacher Data**

27.4





90.9%

## **Detailed Assessment and Other Data**

#### Student Performance

The following information shows each level of student performance on statewide assessments.

#### Math



#### English



#### Science



### Student Assessment Participation



Discipline







Chronic Absenteeism



\$15,582.32

Per-Pupil Expenditure



Post-Secondary Enrollment



**Advanced Course** Participation