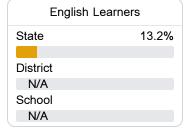

#### Other Measures

Other measurements of student performance that factor into the accountability grade.

| College & Career Readiness |       |
|----------------------------|-------|
| State                      | 48.9% |
| District                   | 21.9% |
| School                     | 11.9% |
|                            |       |