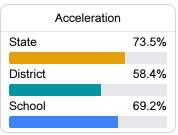

#### Other Measures

Other measurements of student performance that factor into the accountability grade.

| College & Career Readiness |       |
|----------------------------|-------|
| State                      | 48.9% |
| District                   | 21.9% |
| School                     | 11.9% |
|                            |       |