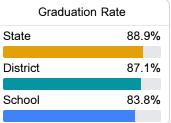

#### Other Measures

Other measurements of student performance that factor into the accountability grade.

| College & Career Readiness |       |
|----------------------------|-------|
| State                      | 48.9% |
| District                   | 21.9% |
| School                     | 11.9% |
|                            |       |