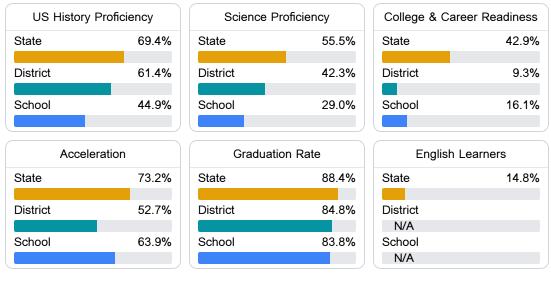

#### Other Measures

Other measurements of student performance that factor into the accountability grade.

Teacher Data