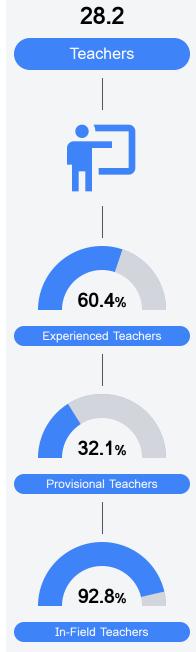

#### Other Measures

Other measurements of student performance that factor into the accountability grade.

Teacher Data