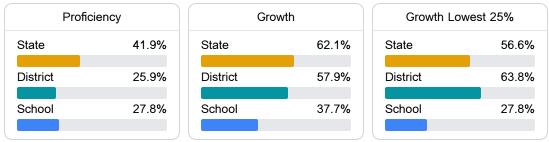

### English

Measurements of student performance on the statewide English language arts (ELA) assessment.