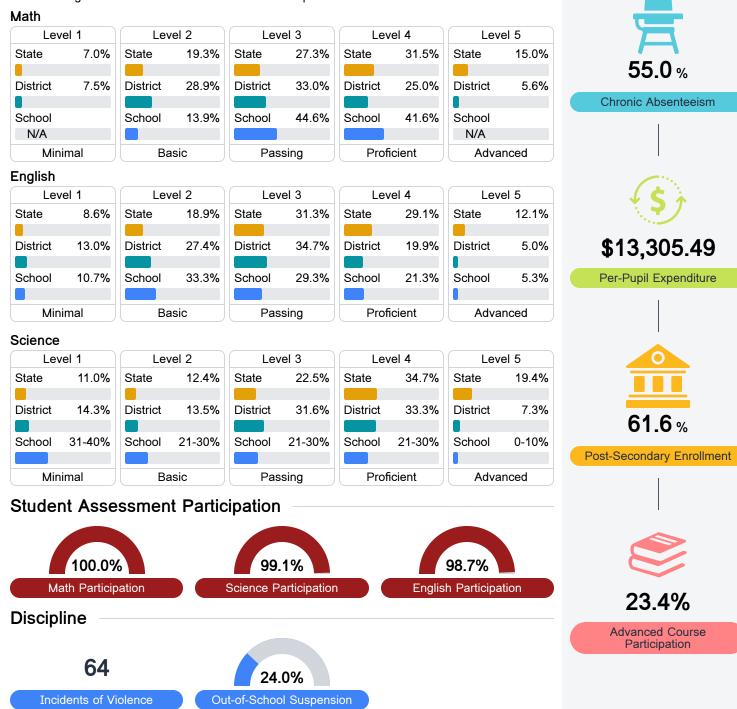

#### Math

Measurements of student performance on the statewide math assessment.

### English

Measurements of student performance on the statewide English language arts (ELA) assessment.

#### Student Performance

The following information shows each level of student performance on statewide assessments.

Page 2 of 2

Other Data