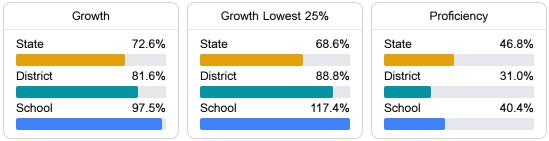

#### Math

Measurements of student performance on the statewide math assessment.