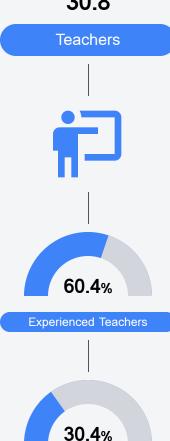

cy |       |  |
|-------------|-------|--|
| State       | 36.0% |  |
| District    | 10.1% |  |
| School      | 13.2% |  |
|             |       |  |

#### **English**

Measurements of student performance on the statewide English language arts (ELA) assessment.

| Proficiency |       |  |
|-------------|-------|--|
| State       | 35.0% |  |
| District    | 15.8% |  |
| School      | 6.2%  |  |
|             |       |  |

#### Other Measures

Other measurements of student performance that factor into the accountability grade.

| US History Proficiency |       |  |
|------------------------|-------|--|
| State                  | 47.8% |  |
| District               | 21.0% |  |
| School                 | 28.6% |  |
|                        |       |  |









#### **Teacher Data**

30.8





In-Field Teachers



# **Detailed Assessment and Other Data**

### Student Performance

The following information shows each level of student performance on statewide assessments.

#### Math



#### English



#### Science



### Student Assessment Participation



\* Source: 2017-2018 Civil Rights Data Collection





Post-Secondary Enrollment



**Advanced Course** Participation