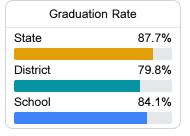

# School Accountability Grade Components

Mississippi's accountability system assigns "A" through "F" letter grades for schools and districts. Grades are based on student achievement, student growth, student participation in testing, and other academic measures. COVID - 19 pandemic disruptions continue to be reflected in 2021 - 2022 accountability data, particularly growth data.