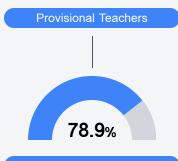

|       |  |
|-------------|-------|--|
| State       | 36.0% |  |
| District    | 10.1% |  |
| School      | 13.2% |  |
|             |       |  |

#### **English**

Measurements of student performance on the statewide English language arts (ELA) assessment.

| Proficiency |       |  |
|-------------|-------|--|
| State       | 35.0% |  |
| District    | 15.8% |  |
| School      | 6.2%  |  |
|             |       |  |

#### Other Measures

Other measurements of student performance that factor into the accountability grade.

| US History Proficiency |       |  |
|------------------------|-------|--|
| State                  | 47.8% |  |
| District               | 21.0% |  |
| School                 | 28.6% |  |
|                        |       |  |









#### **Teacher Data**

30.8





In-Field Teachers



# **Detailed Assessment and Other Data**

### Student Performance

The following information shows each level of student performance on statewide assessments.

#### Math



#### English



#### Science



### Student Assessment Participation



\* Source: 2017-2018 Civil Rights Data Collection





Post-Secondary Enrollment



**Advanced Course** Participation