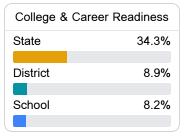

### Student Assessment Participation

\* Source: 2017-2018 Civil Rights Data Collection

Post-Secondary Enrollment

**Advanced Course** Participation