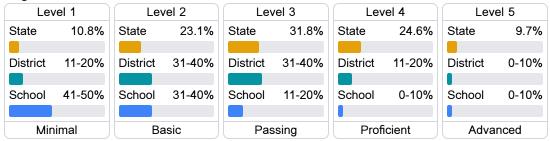

### Student Performance

The following information shows each level of student performance on statewide assessments.

#### English