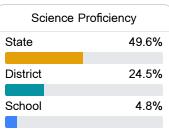

atewide math assessment.

| Proficiency |       |  |
|-------------|-------|--|
| State       | 36.0% |  |
| District    | 10.1% |  |
| School      | 13.2% |  |
|             |       |  |

#### **English**

Measurements of student performance on the statewide English language arts (ELA) assessment.

| Proficiency |       |  |
|-------------|-------|--|
| State       | 35.0% |  |
| District    | 15.8% |  |
| School      | 6.2%  |  |
|             |       |  |

#### Other Measures

Other measurements of student performance that factor into the accountability grade.

| US History Proficiency |       |  |
|------------------------|-------|--|
| State                  | 47.8% |  |
| District               | 21.0% |  |
| School                 | 28.6% |  |
|                        |       |  |









#### **Teacher Data**

30.8





In-Field Teachers



# **Detailed Assessment and Other Data**

### Student Performance

The following information shows each level of student performance on statewide assessments.

#### Math



#### English



#### Science



### Student Assessment Participation



\* Source: 2017-2018 Civil Rights Data Collection





Post-Secondary Enrollment



**Advanced Course** Participation