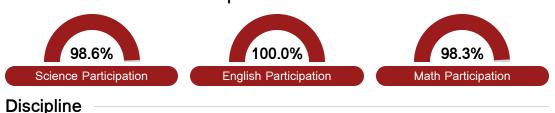

### Student Assessment Participation

\* Source: 2017-2018 Civil Rights Data Collection

Post-Secondary Enrollment

**Advanced Course** Participation