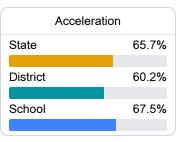

### Student Performance

The following information shows each level of student performance on statewide assessments.