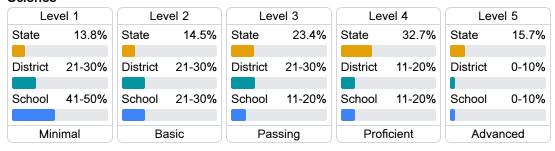

### Student Performance

The following information shows each level of student performance on statewide assessments.

#### Science