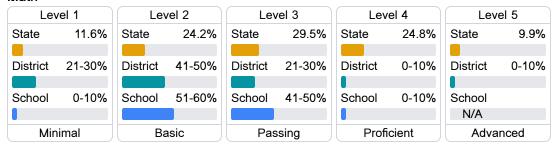

### Student Performance

The following information shows each level of student performance on statewide assessments.

#### Math