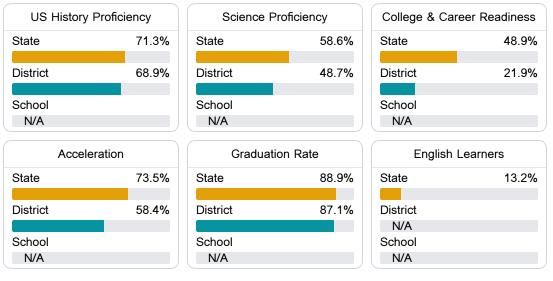

#### Other Measures

Other measurements of student performance that factor into the accountability grade.

Teacher Data

20.9