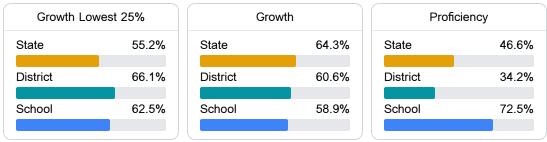

#### English

Measurements of student performance on the statewide English language arts (ELA) assessment.