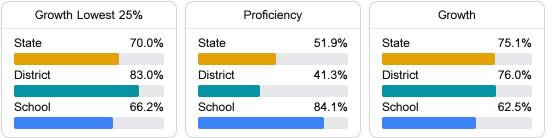

#### Math

Measurements of student performance on the statewide math assessment.