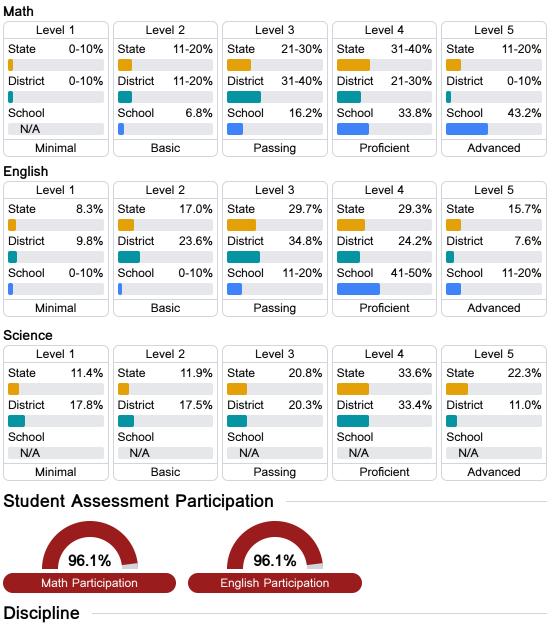

#### Student Performance

The following information shows each level of student performance on statewide assessments.

<5%

**In-School Suspension** 

<10

Incidents of Violence

<5%

**Out-of-School Suspension** 