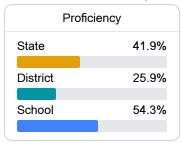

### Student Performance

The following information shows each level of student performance on statewide assessments.