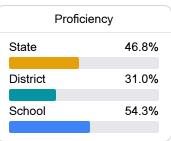

### Student Performance

The following information shows each level of student performance on statewide assessments.