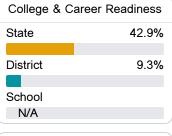

ol District



302 College Avenue Indianola, MS 38751



Reginald Stanley rstanley@sunflowerk12.org

### School Accountability Grade Components

Mississippi's accountability system assigns "A" through "F" letter grades for schools and districts. Grades are based on student achievement, student growth, student participation in testing, and other academic measures. COVID - 19 pandemic disruptions continue to be reflected in 2021 - 2022 accountability data, particularly growth data.

### Math

Measurements of student performance on the statewide math assessment.







### **English**

Measurements of student performance on the statewide English language arts (ELA) assessment.







### Other Measures

Other measurements of student performance that factor into the accountability grade.













### **Teacher Data**

21.8



**In-Field Teachers** 



## **Lockard Elementary School**

### **Detailed Assessment and Other Data**

### Student Performance

The following information shows each level of student performance on statewide assessments.

#### Math



### English



#### Science



### Student Assessment Participation









Chronic Absenteeism



\$11,312.23

Per-Pupil Expenditure