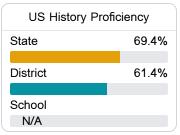

### Student Performance

The following information shows each level of student performance on statewide assessments.