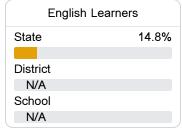

trict



302 College Avenue Indianola, MS 38751



Reginald Stanley rstanley@sunflowerk12.org

### School Accountability Grade Components

Mississippi's accountability system assigns "A" through "F" letter grades for schools and districts. Grades are based on student achievement, student growth, student participation in testing, and other academic measures. COVID - 19 pandemic disruptions continue to be reflected in 2021 - 2022 accountability data, particularly growth data.

### Math

Measurements of student performance on the statewide math assessment.







### **English**

Measurements of student performance on the statewide English language arts (ELA) assessment.







### Other Measures

Other measurements of student performance that factor into the accountability grade.













### **Teacher Data**

21.8



**In-Field Teachers** 



## **Lockard Elementary School**

### **Detailed Assessment and Other Data**

### Student Performance

The following information shows each level of student performance on statewide assessments.

#### Math



### English



#### Science



### Student Assessment Participation









Chronic Absenteeism



\$11,312.23

Per-Pupil Expenditure