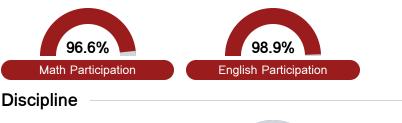

### Student Assessment Participation

Chronic Absenteeism

\$11,312.23

Per-Pupil Expenditure