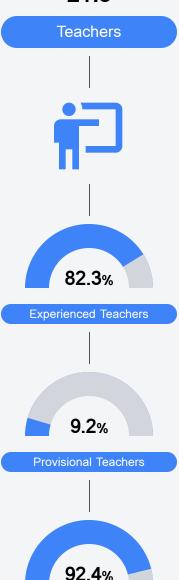

dianola, MS 38751



Reginald Stanley rstanley@sunflowerk12.org

### School Accountability Grade Components

Mississippi's accountability system assigns "A" through "F" letter grades for schools and districts. Grades are based on student achievement, student growth, student participation in testing, and other academic measures. COVID - 19 pandemic disruptions continue to be reflected in 2021 - 2022 accountability data, particularly growth data.

### Math

Measurements of student performance on the statewide math assessment.







### **English**

Measurements of student performance on the statewide English language arts (ELA) assessment.







### Other Measures

Other measurements of student performance that factor into the accountability grade.













### **Teacher Data**

21.8



**In-Field Teachers** 



## **Lockard Elementary School**

### **Detailed Assessment and Other Data**

### Student Performance

The following information shows each level of student performance on statewide assessments.

#### Math



### English



#### Science



### Student Assessment Participation









Chronic Absenteeism



\$11,312.23

Per-Pupil Expenditure