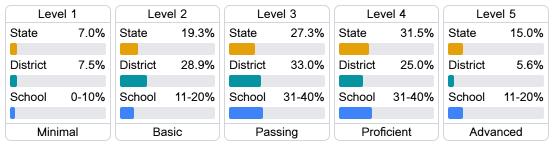

### Student Performance

The following information shows each level of student performance on statewide assessments.

#### Math