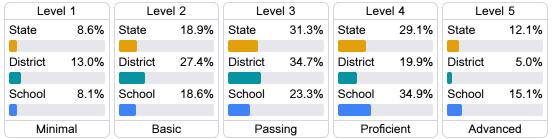

### Student Performance

The following information shows each level of student performance on statewide assessments.

### English