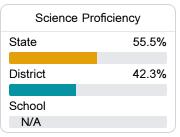

### Student Performance

The following information shows each level of student performance on statewide assessments.

#### Science