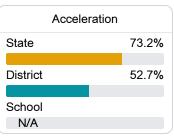

District



302 College Avenue Indianola, MS 38751



Reginald Stanley rstanley@sunflowerk12.org

### School Accountability Grade Components

Mississippi's accountability system assigns "A" through "F" letter grades for schools and districts. Grades are based on student achievement, student growth, student participation in testing, and other academic measures. COVID - 19 pandemic disruptions continue to be reflected in 2021 - 2022 accountability data, particularly growth data.

### Math

Measurements of student performance on the statewide math assessment.







### **English**

Measurements of student performance on the statewide English language arts (ELA) assessment.







### Other Measures

Other measurements of student performance that factor into the accountability grade.













### **Teacher Data**

21.8



**In-Field Teachers** 



## **Lockard Elementary School**

### **Detailed Assessment and Other Data**

### Student Performance

The following information shows each level of student performance on statewide assessments.

#### Math



### English



#### Science



### Student Assessment Participation









Chronic Absenteeism



\$11,312.23

Per-Pupil Expenditure