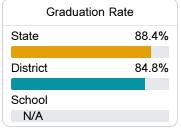

istrict



302 College Avenue Indianola, MS 38751



Reginald Stanley rstanley@sunflowerk12.org

### School Accountability Grade Components

Mississippi's accountability system assigns "A" through "F" letter grades for schools and districts. Grades are based on student achievement, student growth, student participation in testing, and other academic measures. COVID - 19 pandemic disruptions continue to be reflected in 2021 - 2022 accountability data, particularly growth data.

### Math

Measurements of student performance on the statewide math assessment.







### **English**

Measurements of student performance on the statewide English language arts (ELA) assessment.







### Other Measures

Other measurements of student performance that factor into the accountability grade.













### **Teacher Data**

21.8



**In-Field Teachers** 



## **Lockard Elementary School**

### **Detailed Assessment and Other Data**

### Student Performance

The following information shows each level of student performance on statewide assessments.

#### Math



### English



#### Science



### Student Assessment Participation









Chronic Absenteeism



\$11,312.23

Per-Pupil Expenditure