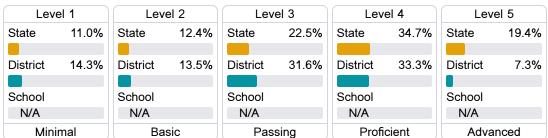

### Student Performance

The following information shows each level of student performance on statewide assessments.

#### Science