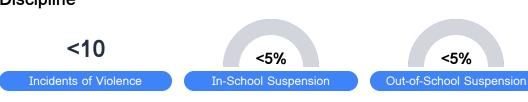

### Other Measures

Other measurements of student performance that factor into the accountability grade.