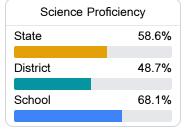

more detailed information, please visit https://msrc.mdek12.org.



# Ruleville Middle School

Sunflower County Consolidate School District



250 EAST OSCAR ST Ruleville, MS 38771



Earnest Nelson enelson@sunflowerk12.org

# School Accountability Grade Components

Mississippi's accountability system assigns "A" through "F" letter grades for schools and districts. Grades are based on student achievement, student growth, student participation in testing, and other academic measures.

### Math

Measurements of student performance on the statewide math assessment.







# **English**

Measurements of student performance on the statewide English language arts (ELA) assessment.







#### Other Measures

Other measurements of student performance that factor into the accountability grade.





| College & Career Readiness |       |
|----------------------------|-------|
| State                      | 48.9% |
|                            |       |
| District                   | 21.9% |
|                            |       |
| School                     |       |
| N/A                        |       |
|                            |       |







#### Teacher Data

12.5





**In-Field Teachers** 

# **Detailed Assessment and Other Data**

## Student Performance

The following information shows each level of student performance on statewide assessments.

#### Math



#### English



#### Science



## Student Assessment Participation



# Other Data 16.8 % Chronic Absenteeism



\$14,208.12

Per-Pupil Expenditure