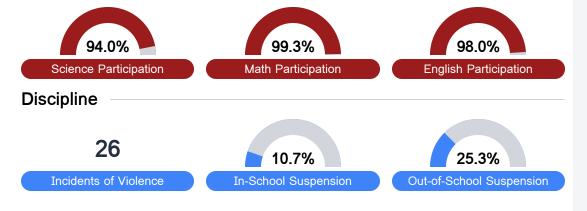

nguage arts (ELA) assessment.







#### Other Measures

Other measurements of student performance that factor into the accountability grade.





| College & Career Readiness |       |
|----------------------------|-------|
| State                      | 48.9% |
|                            |       |
| District                   | 21.9% |
|                            |       |
| School                     |       |
| N/A                        |       |
|                            |       |







#### Teacher Data

12.5





**In-Field Teachers** 

# **Detailed Assessment and Other Data**

## Student Performance

The following information shows each level of student performance on statewide assessments.

#### Math



#### English



#### Science



## Student Assessment Participation



# Other Data 16.8 % Chronic Absenteeism



\$14,208.12

Per-Pupil Expenditure