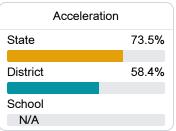

#### Other Measures

Other measurements of student performance that factor into the accountability grade.

| College & Career Readiness |       |
|----------------------------|-------|
| State                      | 48.9% |
|                            |       |
| District                   | 21.9% |
|                            |       |
| School                     |       |
| N/A                        |       |
|                            |       |