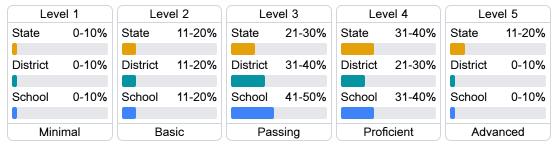

## Student Performance

The following information shows each level of student performance on statewide assessments.

#### Math