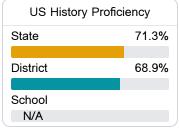

r more detailed information, please visit https://msrc.mdek12.org.



# Ruleville Middle School

Sunflower County Consolidate School District



250 EAST OSCAR ST Ruleville, MS 38771



Earnest Nelson enelson@sunflowerk12.org

# School Accountability Grade Components

Mississippi's accountability system assigns "A" through "F" letter grades for schools and districts. Grades are based on student achievement, student growth, student participation in testing, and other academic measures.

### Math

Measurements of student performance on the statewide math assessment.







# **English**

Measurements of student performance on the statewide English language arts (ELA) assessment.







#### Other Measures

Other measurements of student performance that factor into the accountability grade.





| College & Career Readiness |       |
|----------------------------|-------|
| State                      | 48.9% |
|                            |       |
| District                   | 21.9% |
|                            |       |
| School                     |       |
| N/A                        |       |
|                            |       |







#### Teacher Data

12.5





**In-Field Teachers** 

# **Detailed Assessment and Other Data**

## Student Performance

The following information shows each level of student performance on statewide assessments.

#### Math



#### English



#### Science



## Student Assessment Participation



# Other Data 16.8 % Chronic Absenteeism



\$14,208.12

Per-Pupil Expenditure