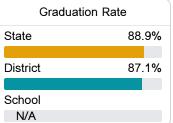

#### Other Measures

Other measurements of student performance that factor into the accountability grade.

| College & Career Readiness |       |
|----------------------------|-------|
| State                      | 48.9% |
|                            |       |
| District                   | 21.9% |
|                            |       |
| School                     |       |
| N/A                        |       |
|                            |       |