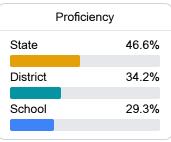

# School Report Card 2022 - 2023

For more detailed information, please visit https://msrc.mdek12.org.



# Ruleville Middle School

Sunflower County Consolidate School District



250 EAST OSCAR ST Ruleville, MS 38771



Earnest Nelson enelson@sunflowerk12.org

# School Accountability Grade Components

Mississippi's accountability system assigns "A" through "F" letter grades for schools and districts. Grades are based on student achievement, student growth, student participation in testing, and other academic measures.

### Math

Measurements of student performance on the statewide math assessment.







# **English**

Measurements of student performance on the statewide English language arts (ELA) assessment.







#### Other Measures

Other measurements of student performance that factor into the accountability grade.





| College & Career Readiness |       |
|----------------------------|-------|
| State                      | 48.9% |
|                            |       |
| District                   | 21.9% |
|                            |       |
| School                     |       |
| N/A                        |       |
|                            |       |







#### Teacher Data

12.5





**In-Field Teachers** 

# **Detailed Assessment and Other Data**

## Student Performance

The following information shows each level of student performance on statewide assessments.

#### Math



#### English



#### Science



## Student Assessment Participation



# Other Data 16.8 % Chronic Abs