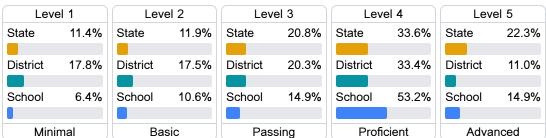

## Student Performance

The following information shows each level of student performance on statewide assessments.

#### Science