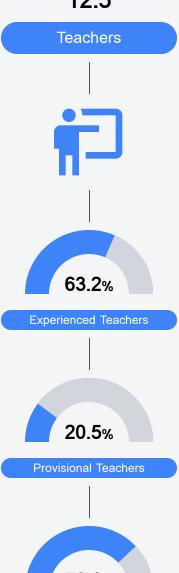

on student achievement, student growth, student participation in testing, and other academic measures.

### Math

Measurements of student performance on the statewide math assessment.







# **English**

Measurements of student performance on the statewide English language arts (ELA) assessment.







#### Other Measures

Other measurements of student performance that factor into the accountability grade.





| College & Career Readiness |       |
|----------------------------|-------|
| State                      | 48.9% |
|                            |       |
| District                   | 21.9% |
|                            |       |
| School                     |       |
| N/A                        |       |
|                            |       |







#### Teacher Data

12.5





**In-Field Teachers** 

# **Detailed Assessment and Other Data**

## Student Performance

The following information shows each level of student performance on statewide assessments.

#### Math



#### English



#### Science



## Student Assessment Participation



# Other Data 16.8 % Chronic Absenteeism



\$14,208.12

Per-Pupil Expenditure