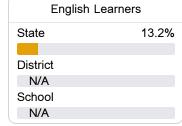

#### Other Measures

Other measurements of student performance that factor into the accountability grade.

| College & Career Readiness |       |
|----------------------------|-------|
| State                      | 48.9% |
|                            |       |
| District                   | 21.9% |
|                            |       |
| School                     |       |
| N/A                        |       |
|                            |       |