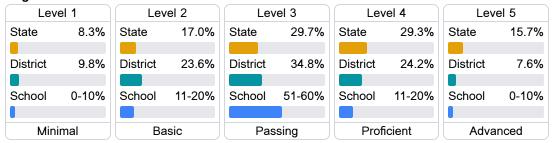

## Student Performance

The following information shows each level of student performance on statewide assessments.

#### English