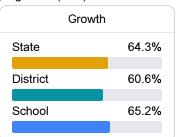

# School Report Card 2022 - 2023

For more detailed information, please visit https://msrc.mdek12.org.



# Ruleville Middle School

Sunflower County Consolidate School District



250 EAST OSCAR ST Ruleville, MS 38771



Earnest Nelson enelson@sunflowerk12.org

# School Accountability Grade Components

Mississippi's accountability system assigns "A" through "F" letter grades for schools and districts. Grades are based on student achievement, student growth, student participation in testing, and other academic measures.

### Math

Measurements of student performance on the statewide math assessment.







# **English**

Measurements of student performance on the statewide English language arts (ELA) assessment.







#### Other Measures

Other measurements of student performance that factor into the accountability grade.





| College & Career Readiness |       |
|----------------------------|-------|
| State                      | 48.9% |
|                            |       |
| District                   | 21.9% |
|                            |       |
| School                     |       |
| N/A                        |       |
|                            |       |







#### Teacher Data

12.5





**In-Field Teachers** 

# **Detailed Assessment and Other Data**

## Student Performance

The following information shows each level of student performance on statewide assessments.

#### Math



#### English



#### Science



## Student Assessment Participation



# Other Data 16.8 % Chronic Absen