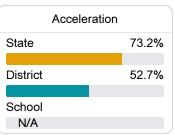

ool District



250 EAST OSCAR ST Ruleville, MS 38771



Earnest Nelson enelson@sunflowerk12.org

# **School Accountability Grade Components**

Mississippi's accountability system assigns "A" through "F" letter grades for schools and districts. Grades are based on student achievement, student growth, student participation in testing, and other academic measures. COVID - 19 pandemic disruptions continue to be reflected in 2021 - 2022 accountability data, particularly growth data.

#### Math

Measurements of student performance on the statewide math assessment.







# **English**

Measurements of student performance on the statewide English language arts (ELA) assessment.







### Other Measures

Other measurements of student performance that factor into the accountability grade.













#### Teacher Data

13.2



In-Field Teachers



# **Detailed Assessment and Other Data**

## Student Performance

The following information shows each level of student performance on statewide assessments.

#### Math



#### English



#### Science



## Student Assessment Participation







Chronic Absenteeism



\$12,592.74

Per-Pupil Expenditure