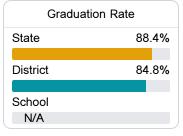

l District



250 EAST OSCAR ST Ruleville, MS 38771



Earnest Nelson enelson@sunflowerk12.org

# **School Accountability Grade Components**

Mississippi's accountability system assigns "A" through "F" letter grades for schools and districts. Grades are based on student achievement, student growth, student participation in testing, and other academic measures. COVID - 19 pandemic disruptions continue to be reflected in 2021 - 2022 accountability data, particularly growth data.

#### Math

Measurements of student performance on the statewide math assessment.







# **English**

Measurements of student performance on the statewide English language arts (ELA) assessment.







### Other Measures

Other measurements of student performance that factor into the accountability grade.













#### Teacher Data

13.2



In-Field Teachers



# **Detailed Assessment and Other Data**

## Student Performance

The following information shows each level of student performance on statewide assessments.

#### Math



#### English



#### Science



## Student Assessment Participation







Chronic Absenteeism



\$12,592.74

Per-Pupil Expenditure