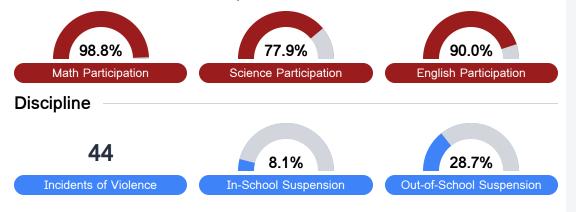

## Student Assessment Participation

Chronic Absenteeism

\$12,592.74

Per-Pupil Expenditure