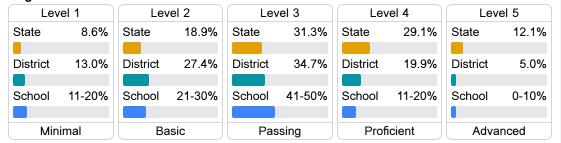

## Student Performance

The following information shows each level of student performance on statewide assessments.

#### English