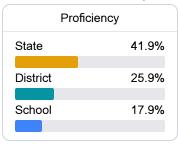

## Student Performance

The following information shows each level of student performance on statewide assessments.