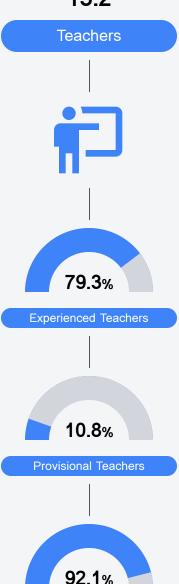

ST Ruleville, MS 38771



Earnest Nelson enelson@sunflowerk12.org

# **School Accountability Grade Components**

Mississippi's accountability system assigns "A" through "F" letter grades for schools and districts. Grades are based on student achievement, student growth, student participation in testing, and other academic measures. COVID - 19 pandemic disruptions continue to be reflected in 2021 - 2022 accountability data, particularly growth data.

#### Math

Measurements of student performance on the statewide math assessment.







# **English**

Measurements of student performance on the statewide English language arts (ELA) assessment.







### Other Measures

Other measurements of student performance that factor into the accountability grade.













#### Teacher Data

13.2



In-Field Teachers



# **Detailed Assessment and Other Data**

## Student Performance

The following information shows each level of student performance on statewide assessments.

#### Math



#### English



#### Science



## Student Assessment Participation







Chronic Absenteeism



\$12,592.74

Per-Pupil Expenditure