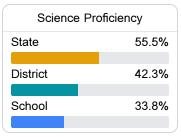

## Student Performance

The following information shows each level of student performance on statewide assessments.

#### Science