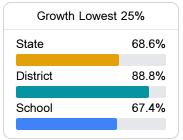

### Other Measures

Other measurements of student performance that factor into the accountability grade.