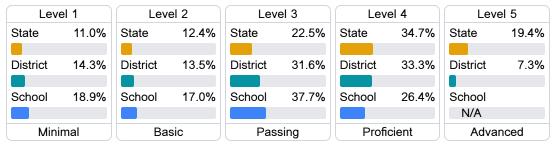

## Student Performance

The following information shows each level of student performance on statewide assessments.

#### Science