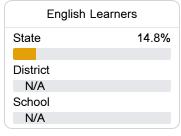

District



250 EAST OSCAR ST Ruleville, MS 38771



Earnest Nelson enelson@sunflowerk12.org

# **School Accountability Grade Components**

Mississippi's accountability system assigns "A" through "F" letter grades for schools and districts. Grades are based on student achievement, student growth, student participation in testing, and other academic measures. COVID - 19 pandemic disruptions continue to be reflected in 2021 - 2022 accountability data, particularly growth data.

#### Math

Measurements of student performance on the statewide math assessment.







# **English**

Measurements of student performance on the statewide English language arts (ELA) assessment.







### Other Measures

Other measurements of student performance that factor into the accountability grade.













#### Teacher Data

13.2



In-Field Teachers



# **Detailed Assessment and Other Data**

## Student Performance

The following information shows each level of student performance on statewide assessments.

#### Math



#### English



#### Science



## Student Assessment Participation







Chronic Absenteeism



\$12,592.74

Per-Pupil Expenditure