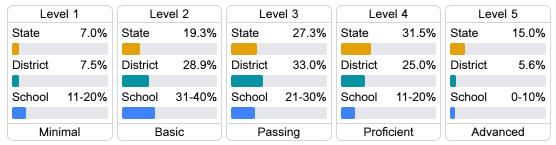

## Student Performance

The following information shows each level of student performance on statewide assessments.

#### Math