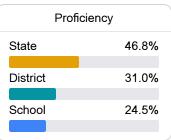

## Student Performance

The following information shows each level of student performance on statewide assessments.