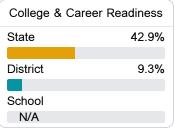

chool District



250 EAST OSCAR ST Ruleville, MS 38771



Earnest Nelson enelson@sunflowerk12.org

# **School Accountability Grade Components**

Mississippi's accountability system assigns "A" through "F" letter grades for schools and districts. Grades are based on student achievement, student growth, student participation in testing, and other academic measures. COVID - 19 pandemic disruptions continue to be reflected in 2021 - 2022 accountability data, particularly growth data.

#### Math

Measurements of student performance on the statewide math assessment.







# **English**

Measurements of student performance on the statewide English language arts (ELA) assessment.







### Other Measures

Other measurements of student performance that factor into the accountability grade.













#### Teacher Data

13.2



In-Field Teachers



# **Detailed Assessment and Other Data**

## Student Performance

The following information shows each level of student performance on statewide assessments.

#### Math



#### English



#### Science



## Student Assessment Participation







Chronic Absenteeism



\$12,592.74

Per-Pupil Expenditure