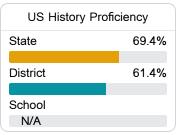

## Student Performance

The following information shows each level of student performance on statewide assessments.