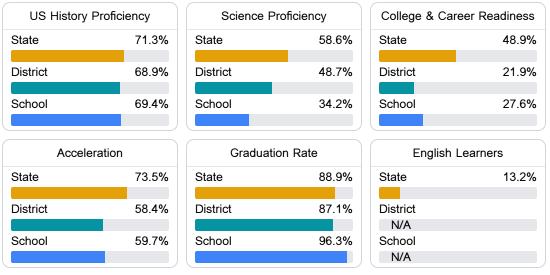

#### Other Measures

Other measurements of student performance that factor into the accountability grade.

Teacher Data

33.3