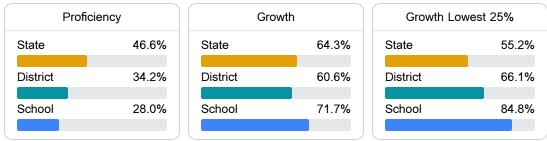

#### English

Measurements of student performance on the statewide English language arts (ELA) assessment.