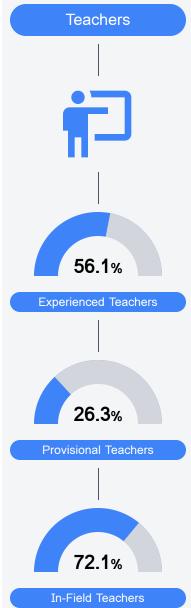

#### Other Measures

Other measurements of student performance that factor into the accountability grade.

Teacher Data

33.3