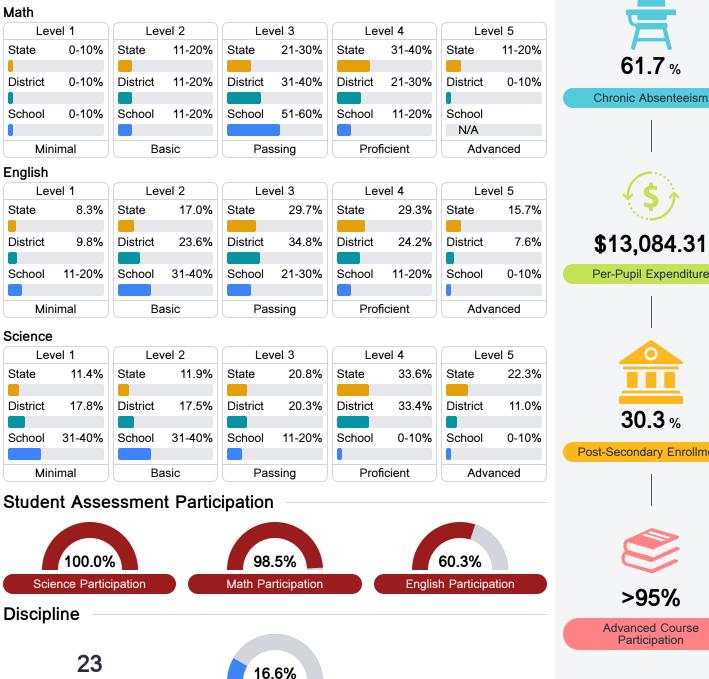

#### Student Performance

The following information shows each level of student performance on statewide assessments.

**Out-of-School Suspension** 

Other Data

Chronic Absenteeism

Post-Secondary Enrollment

**Advanced Course** Participation