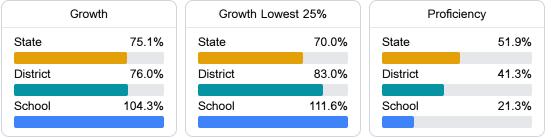

#### Math

Measurements of student performance on the statewide math assessment.