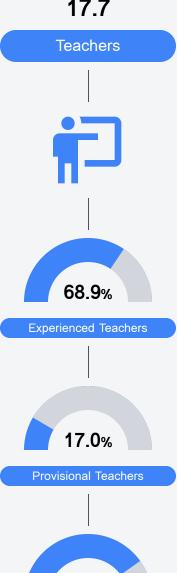

Ruleville Central Elementary School

Sunflower County Consolidate School District



410 L F PACKER DRIVE Ruleville, MS 38771



Sawanda Washington sawashington@sunflowerk12.org

#### School Accountability Grade Components

Mississippi's accountability system assigns "A" through "F" letter grades for schools and districts. Grades are based on student achievement, student growth, student participation in testing, and other academic measures.

#### Math

Measurements of student performance on the statewide math assessment.







#### **English**

Measurements of student performance on the statewide English language arts (ELA) assessment.







#### Other Measures

Other measurements of student performance that factor into the accountability grade.













#### Teacher Data

**17**.7





**In-Field Teachers** 

#### **Detailed Assessment and Other Data**

#### Student Performance

The following information shows each level of student performance on statewide assessments.

#### Math



#### English



#### Science



#### Student Assessment Participation



# Other Data



Chronic Absenteeism



\$11,624.93

Per-Pupil Expenditure