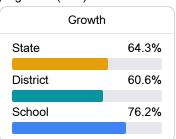

#### Student Performance

The following information shows each level of student performance on statewide assessments.