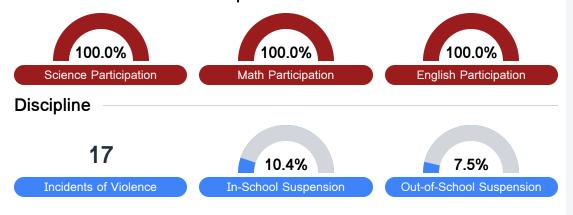

ugh "F" letter grades for schools and districts. Grades are based on student achievement, student growth, student participation in testing, and other academic measures.

#### Math

Measurements of student performance on the statewide math assessment.







#### **English**

Measurements of student performance on the statewide English language arts (ELA) assessment.







#### Other Measures

Other measurements of student performance that factor into the accountability grade.













#### Teacher Data

**17**.7





**In-Field Teachers** 

#### **Detailed Assessment and Other Data**

#### Student Performance

The following information shows each level of student performance on statewide assessments.

#### Math



#### English



#### Science



#### Student Assessment Participation



# Other Data



Chronic Absenteeism



\$11,624.93

Per-Pupil Expenditure