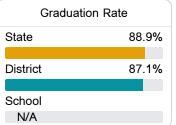

#### Other Measures

Other measurements of student performance that factor into the accountability grade.