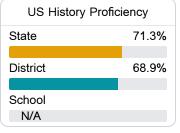

#### Student Performance

The following information shows each level of student performance on statewide assessments.