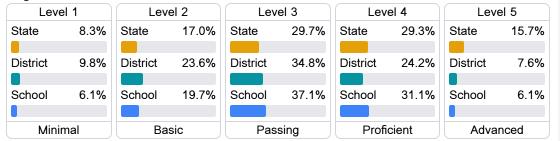

#### Student Performance

The following information shows each level of student performance on statewide assessments.

#### Math