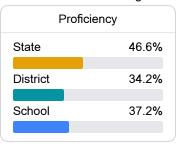

#### Student Performance

The following information shows each level of student performance on statewide assessments.