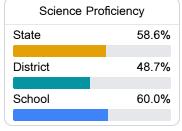

#### Student Performance

The following information shows each level of student performance on statewide assessments.

#### Science