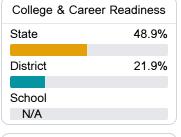

#### Other Measures

Other measurements of student performance that factor into the accountability grade.