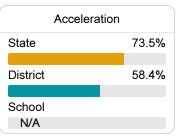

#### Other Measures

Other measurements of student performance that factor into the accountability grade.