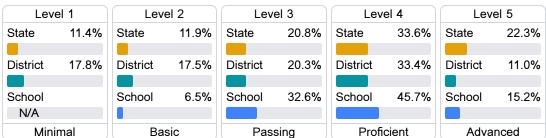

#### Student Performance

The following information shows each level of student performance on statewide assessments.

#### Math

#### English