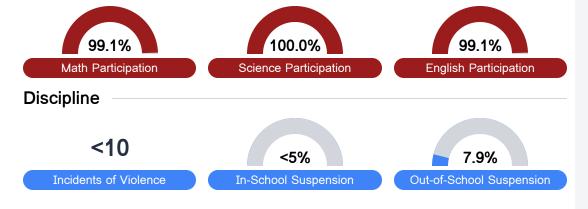

dent participation in testing, and other academic measures. COVID - 19 pandemic disruptions continue to be reflected in 2021 - 2022 accountability data, particularly growth data.

#### Math

Measurements of student performance on the statewide math assessment.







#### **English**

Measurements of student performance on the statewide English language arts (ELA) assessment.







#### Other Measures

Other measurements of student performance that factor into the accountability grade.













#### Teacher Data

15.9





In-Field Teachers

### **Detailed Assessment and Other Data**

#### Student Performance

The following information shows each level of student performance on statewide assessments.

#### Math



#### English



#### Science



#### Student Assessment Participation



# Other Data

31.2%

Chronic Absenteeism



\$11,877.52

Per-Pupil Expenditure