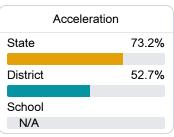

#### Other Measures

Other measurements of student performance that factor into the accountability grade.