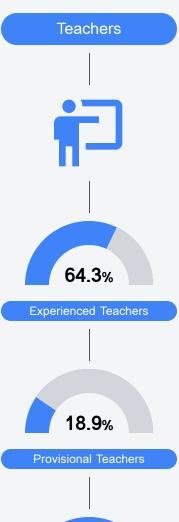

le, MS 38771



Sawanda Washington sawashington@sunflowerk12.org

## School Accountability Grade Components

Mississippi's accountability system assigns "A" through "F" letter grades for schools and districts. Grades are based on student achievement, student growth, student participation in testing, and other academic measures. COVID - 19 pandemic disruptions continue to be reflected in 2021 - 2022 accountability data, particularly growth data.

#### Math

Measurements of student performance on the statewide math assessment.







#### **English**

Measurements of student performance on the statewide English language arts (ELA) assessment.







#### Other Measures

Other measurements of student performance that factor into the accountability grade.













#### Teacher Data

15.9





In-Field Teachers

### **Detailed Assessment and Other Data**

#### Student Performance

The following information shows each level of student performance on statewide assessments.

#### Math



#### English



#### Science



#### Student Assessment Participation



# Other Data

31.2%

Chronic Absenteeism



\$11,877.52

Per-Pupil Expenditure