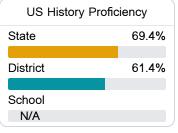

trict



410 L F PACKER DRIVE Ruleville, MS 38771



Sawanda Washington sawashington@sunflowerk12.org

## School Accountability Grade Components

Mississippi's accountability system assigns "A" through "F" letter grades for schools and districts. Grades are based on student achievement, student growth, student participation in testing, and other academic measures. COVID - 19 pandemic disruptions continue to be reflected in 2021 - 2022 accountability data, particularly growth data.

#### Math

Measurements of student performance on the statewide math assessment.







#### **English**

Measurements of student performance on the statewide English language arts (ELA) assessment.







#### Other Measures

Other measurements of student performance that factor into the accountability grade.













#### Teacher Data

15.9





In-Field Teachers

### **Detailed Assessment and Other Data**

#### Student Performance

The following information shows each level of student performance on statewide assessments.

#### Math



#### English



#### Science



#### Student Assessment Participation



# Other Data

31.2%

Chronic Absenteeism



\$11,877.52

Per-Pupil Expenditure