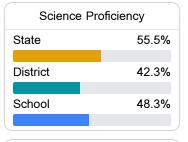

ict



410 L F PACKER DRIVE Ruleville, MS 38771



Sawanda Washington sawashington@sunflowerk12.org

## School Accountability Grade Components

Mississippi's accountability system assigns "A" through "F" letter grades for schools and districts. Grades are based on student achievement, student growth, student participation in testing, and other academic measures. COVID - 19 pandemic disruptions continue to be reflected in 2021 - 2022 accountability data, particularly growth data.

#### Math

Measurements of student performance on the statewide math assessment.







#### **English**

Measurements of student performance on the statewide English language arts (ELA) assessment.







#### Other Measures

Other measurements of student performance that factor into the accountability grade.













#### Teacher Data

15.9





In-Field Teachers

### **Detailed Assessment and Other Data**

#### Student Performance

The following information shows each level of student performance on statewide assessments.

#### Math



#### English



#### Science



#### Student Assessment Participation



# Other Data

31.2%

Chronic Absenteeism



\$11,877.52

Per-Pupil Expenditure