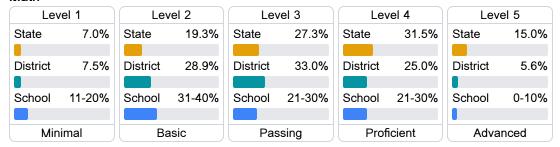

#### Student Performance

The following information shows each level of student performance on statewide assessments.

#### Math