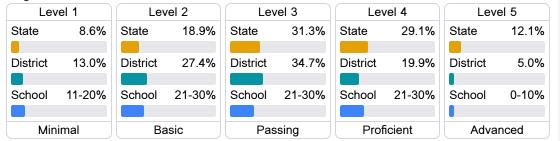

#### Student Performance

The following information shows each level of student performance on statewide assessments.

#### English