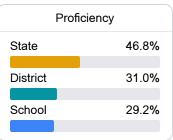

#### Student Performance

The following information shows each level of student performance on statewide assessments.