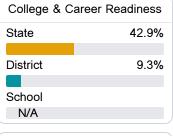

#### Other Measures

Other measurements of student performance that factor into the accountability grade.