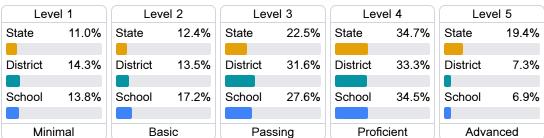

#### Student Performance

The following information shows each level of student performance on statewide assessments.

#### Math

#### English

#### Science