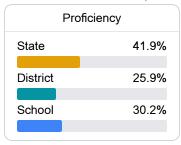

#### Student Performance

The following information shows each level of student performance on statewide assessments.