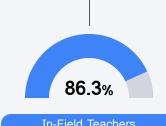

, MS 38771



Sawanda Washington sawashington@sunflowerk12.org

## School Accountability Grade Components

Mississippi's accountability system assigns "A" through "F" letter grades for schools and districts. Grades are based on student achievement, student growth, student participation in testing, and other academic measures. COVID - 19 pandemic disruptions continue to be reflected in 2021 - 2022 accountability data, particularly growth data.

#### Math

Measurements of student performance on the statewide math assessment.







#### **English**

Measurements of student performance on the statewide English language arts (ELA) assessment.







#### Other Measures

Other measurements of student performance that factor into the accountability grade.













#### Teacher Data

15.9





In-Field Teachers

### **Detailed Assessment and Other Data**

#### Student Performance

The following information shows each level of student performance on statewide assessments.

#### Math



#### English



#### Science



#### Student Assessment Participation



# Other Data

31.2%

Chronic Absenteeism



\$11,877.52

Per-Pupil Expenditure