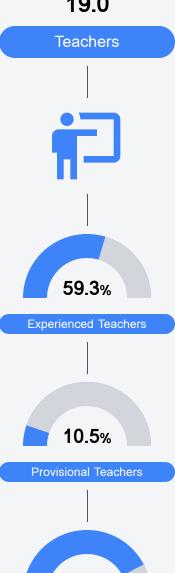

hool Accountability Grade Components

Mississippi's accountability system assigns "A" through "F" letter grades for schools and districts. Grades are based on student achievement, student growth, student participation in testing, and other academic measures.

#### Math

Measurements of student performance on the statewide math assessment.







## **English**

Measurements of student performance on the statewide English language arts (ELA) assessment.





|             | • | •     |
|-------------|---|-------|
| Proficiency |   |       |
| State       |   | 46.6% |
| District    |   | 34.2% |
| School      |   | 29.1% |
|             |   |       |

#### Other Measures

Other measurements of student performance that factor into the accountability grade.













# Teacher Data

19.0





**In-Field Teachers** 

## **Detailed Assessment and Other Data**

### Student Performance

The following information shows each level of student performance on statewide assessments.

#### Math



#### English



#### Science



### Student Assessment Participation



### Discipline







Chronic Absenteeism



\$15,306.01

Per-Pupil Expenditure