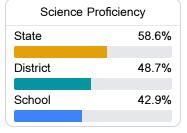

n gnewson@sunflowerk12.org

# School Accountability Grade Components

Mississippi's accountability system assigns "A" through "F" letter grades for schools and districts. Grades are based on student achievement, student growth, student participation in testing, and other academic measures.

#### Math

Measurements of student performance on the statewide math assessment.







## **English**

Measurements of student performance on the statewide English language arts (ELA) assessment.





|             | • | •     |
|-------------|---|-------|
| Proficiency |   |       |
| State       |   | 46.6% |
| District    |   | 34.2% |
| School      |   | 29.1% |
|             |   |       |

#### Other Measures

Other measurements of student performance that factor into the accountability grade.













# Teacher Data

19.0





**In-Field Teachers** 

## **Detailed Assessment and Other Data**

### Student Performance

The following information shows each level of student performance on statewide assessments.

#### Math



#### English



#### Science



### Student Assessment Participation



### Discipline







Chronic Absenteeism



\$15,306.01

Per-Pupil Expenditure