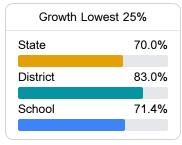

#### Math

Measurements of student performance on the statewide math assessment.