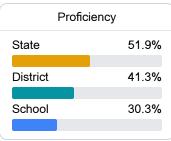

## **English**

Measurements of student performance on the statewide English language arts (ELA) assessment.

|             | • | •     |
|-------------|---|-------|
| Proficiency |   |       |
| State       |   | 46.6% |
| District    |   | 34.2% |
| School      |   | 29.1% |
|             |   |       |