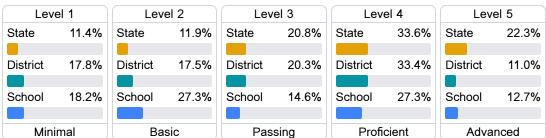

d other academic measures.

#### Math

Measurements of student performance on the statewide math assessment.







## **English**

Measurements of student performance on the statewide English language arts (ELA) assessment.





|             | • | •     |
|-------------|---|-------|
| Proficiency |   |       |
| State       |   | 46.6% |
| District    |   | 34.2% |
| School      |   | 29.1% |
|             |   |       |

#### Other Measures

Other measurements of student performance that factor into the accountability grade.













# Teacher Data

19.0





**In-Field Teachers** 

## **Detailed Assessment and Other Data**

### Student Performance

The following information shows each level of student performance on statewide assessments.

#### Math



#### English



#### Science



### Student Assessment Participation



### Discipline







Chronic Absenteeism



\$15,306.01

Per-Pupil Expenditure