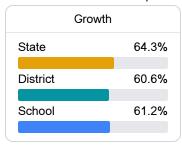

## **English**

Measurements of student performance on the statewide English language arts (ELA) assessment.

|             | • | •     |
|-------------|---|-------|
| Proficiency |   |       |
| State       |   | 46.6% |
| District    |   | 34.2% |
| School      |   | 29.1% |
|             |   |       |