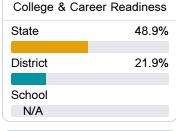

#### Other Measures

Other measurements of student performance that factor into the accountability grade.