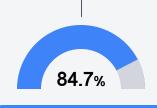

## **English**

Measurements of student performance on the statewide English language arts (ELA) assessment.

|             | • | •     |
|-------------|---|-------|
| Proficiency |   |       |
| State       |   | 46.6% |
| District    |   | 34.2% |
| School      |   | 29.1% |
|             |   |       |