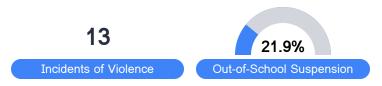

dent performance on the statewide math assessment.







## **English**

Measurements of student performance on the statewide English language arts (ELA) assessment.





|             | • | •     |
|-------------|---|-------|
| Proficiency |   |       |
| State       |   | 46.6% |
| District    |   | 34.2% |
| School      |   | 29.1% |
|             |   |       |

#### Other Measures

Other measurements of student performance that factor into the accountability grade.













# Teacher Data

19.0





**In-Field Teachers** 

## **Detailed Assessment and Other Data**

### Student Performance

The following information shows each level of student performance on statewide assessments.

#### Math



#### English



#### Science



### Student Assessment Participation



### Discipline







Chronic Absenteeism



\$15,306.01

Per-Pupil Expenditure