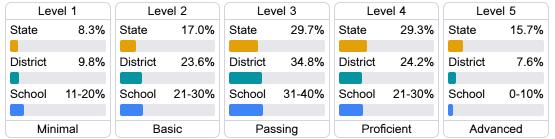

n in testing, and other academic measures.

#### Math

Measurements of student performance on the statewide math assessment.







## **English**

Measurements of student performance on the statewide English language arts (ELA) assessment.





|             | • | •     |
|-------------|---|-------|
| Proficiency |   |       |
| State       |   | 46.6% |
| District    |   | 34.2% |
| School      |   | 29.1% |
|             |   |       |

#### Other Measures

Other measurements of student performance that factor into the accountability grade.













# Teacher Data

19.0





**In-Field Teachers** 

## **Detailed Assessment and Other Data**

### Student Performance

The following information shows each level of student performance on statewide assessments.

#### Math



#### English



#### Science



### Student Assessment Participation



### Discipline







Chronic Absenteeism



\$15,306.01

Per-Pupil Expenditure