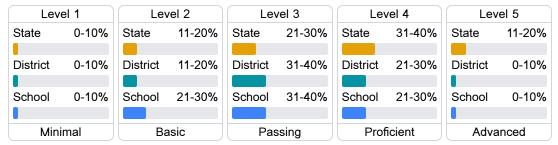

### Student Performance

The following information shows each level of student performance on statewide assessments.