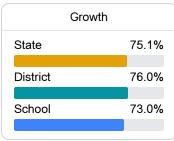

#### Math

Measurements of student performance on the statewide math assessment.