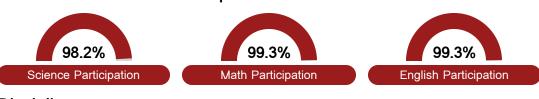

easurements of student performance on the statewide math assessment.







## **English**

Measurements of student performance on the statewide English language arts (ELA) assessment.





|             | • | •     |
|-------------|---|-------|
| Proficiency |   |       |
| State       |   | 46.6% |
| District    |   | 34.2% |
| School      |   | 29.1% |
|             |   |       |

#### Other Measures

Other measurements of student performance that factor into the accountability grade.













# Teacher Data

19.0





**In-Field Teachers** 

## **Detailed Assessment and Other Data**

### Student Performance

The following information shows each level of student performance on statewide assessments.

#### Math



#### English



#### Science



### Student Assessment Participation



### Discipline







Chronic Absenteeism



\$15,306.01

Per-Pupil Expenditure