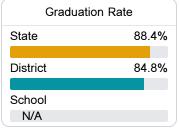

ol District



506 Washington Street Moorhead, MS 38761



Glen Newson gnewson@sunflowerk12.org

## School Accountability Grade Components

Mississippi's accountability system assigns "A" through "F" letter grades for schools and districts. Grades are based on student achievement, student growth, student participation in testing, and other academic measures. COVID - 19 pandemic disruptions continue to be reflected in 2021 - 2022 accountability data, particularly growth data.

#### Math

Measurements of student performance on the statewide math assessment.







### **English**

Measurements of student performance on the statewide English language arts (ELA) assessment.







### Other Measures

Other measurements of student performance that factor into the accountability grade.













#### **Teacher Data**

16.7



89.5%

In-Field Teachers



### **Detailed Assessment and Other Data**

#### Student Performance

The following information shows each level of student performance on statewide assessments.

#### Math



#### English



#### Science



#### Student Assessment Participation







Chronic Absenteeism



\$12,978.00

Per-Pupil Expenditure