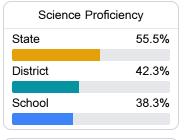

#### Student Performance

The following information shows each level of student performance on statewide assessments.

#### Science