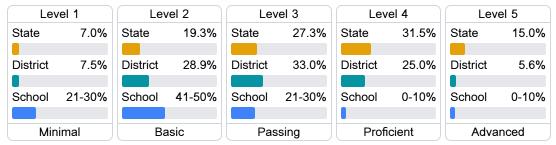

#### Student Performance

The following information shows each level of student performance on statewide assessments.

#### Math