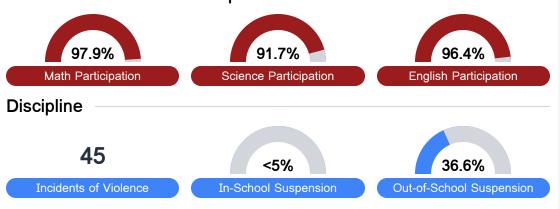

#### Student Assessment Participation

Chronic Absenteeism

\$12,978.00

Per-Pupil Expenditure