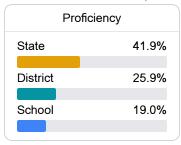

#### Student Performance

The following information shows each level of student performance on statewide assessments.