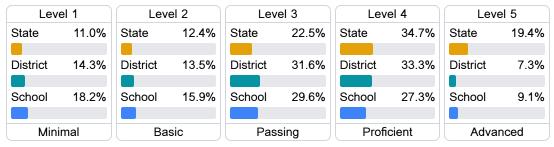

#### Student Performance

The following information shows each level of student performance on statewide assessments.

#### Science