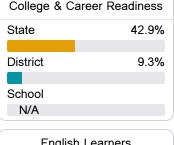

School District



506 Washington Street Moorhead, MS 38761



Glen Newson gnewson@sunflowerk12.org

## School Accountability Grade Components

Mississippi's accountability system assigns "A" through "F" letter grades for schools and districts. Grades are based on student achievement, student growth, student participation in testing, and other academic measures. COVID - 19 pandemic disruptions continue to be reflected in 2021 - 2022 accountability data, particularly growth data.

#### Math

Measurements of student performance on the statewide math assessment.







### **English**

Measurements of student performance on the statewide English language arts (ELA) assessment.







### Other Measures

Other measurements of student performance that factor into the accountability grade.













#### **Teacher Data**

16.7



89.5%

In-Field Teachers



### **Detailed Assessment and Other Data**

#### Student Performance

The following information shows each level of student performance on statewide assessments.

#### Math



#### English



#### Science



#### Student Assessment Participation







Chronic Absenteeism



\$12,978.00

Per-Pupil Expenditure