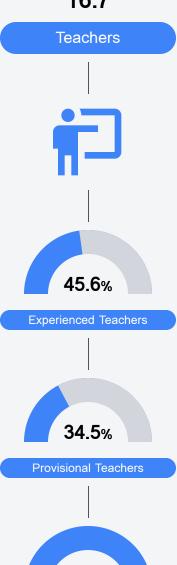

eet Moorhead, MS 38761



Glen Newson gnewson@sunflowerk12.org

## School Accountability Grade Components

Mississippi's accountability system assigns "A" through "F" letter grades for schools and districts. Grades are based on student achievement, student growth, student participation in testing, and other academic measures. COVID - 19 pandemic disruptions continue to be reflected in 2021 - 2022 accountability data, particularly growth data.

#### Math

Measurements of student performance on the statewide math assessment.







### **English**

Measurements of student performance on the statewide English language arts (ELA) assessment.







### Other Measures

Other measurements of student performance that factor into the accountability grade.













#### **Teacher Data**

16.7



89.5%

In-Field Teachers



### **Detailed Assessment and Other Data**

#### Student Performance

The following information shows each level of student performance on statewide assessments.

#### Math



#### English



#### Science



#### Student Assessment Participation







Chronic Absenteeism



\$12,978.00

Per-Pupil Expenditure