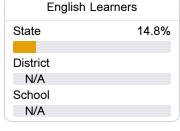

District



506 Washington Street Moorhead, MS 38761



Glen Newson gnewson@sunflowerk12.org

## School Accountability Grade Components

Mississippi's accountability system assigns "A" through "F" letter grades for schools and districts. Grades are based on student achievement, student growth, student participation in testing, and other academic measures. COVID - 19 pandemic disruptions continue to be reflected in 2021 - 2022 accountability data, particularly growth data.

#### Math

Measurements of student performance on the statewide math assessment.







### **English**

Measurements of student performance on the statewide English language arts (ELA) assessment.







### Other Measures

Other measurements of student performance that factor into the accountability grade.













#### **Teacher Data**

16.7



89.5%

In-Field Teachers



### **Detailed Assessment and Other Data**

#### Student Performance

The following information shows each level of student performance on statewide assessments.

#### Math



#### English



#### Science



#### Student Assessment Participation







Chronic Absenteeism



\$12,978.00

Per-Pupil Expenditure