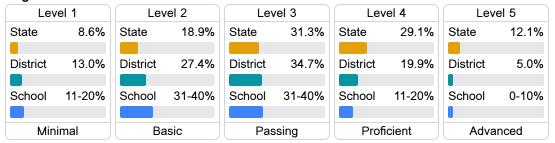

#### Student Performance

The following information shows each level of student performance on statewide assessments.

#### English