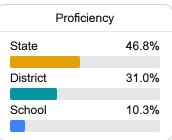

#### Student Performance

The following information shows each level of student performance on statewide assessments.