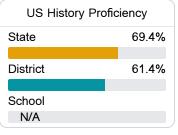

#### Student Performance

The following information shows each level of student performance on statewide assessments.