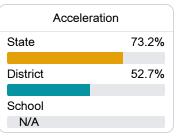

hool District



506 Washington Street Moorhead, MS 38761



Glen Newson gnewson@sunflowerk12.org

## School Accountability Grade Components

Mississippi's accountability system assigns "A" through "F" letter grades for schools and districts. Grades are based on student achievement, student growth, student participation in testing, and other academic measures. COVID - 19 pandemic disruptions continue to be reflected in 2021 - 2022 accountability data, particularly growth data.

#### Math

Measurements of student performance on the statewide math assessment.







### **English**

Measurements of student performance on the statewide English language arts (ELA) assessment.







### Other Measures

Other measurements of student performance that factor into the accountability grade.













#### **Teacher Data**

16.7



89.5%

In-Field Teachers



### **Detailed Assessment and Other Data**

#### Student Performance

The following information shows each level of student performance on statewide assessments.

#### Math



#### English



#### Science



#### Student Assessment Participation







Chronic Absenteeism



\$12,978.00

Per-Pupil Expenditure