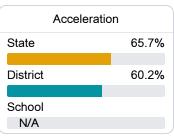

academic measures. COVID - 19 pandemic disruptions continue to be reflected in 2021 - 2022 accountability data, particularly growth data.

### Math

Measurements of student performance on the statewide math assessment.

| Proficiency |       |
|-------------|-------|
| State       | 36.0% |
| District    | 10.1% |
| School      | 2.0%  |
|             |       |

### **English**

Measurements of student performance on the statewide English language arts (ELA) assessment.



### Other Measures

Other measurements of student performance that factor into the accountability grade.

| US History Proficiency |       |
|------------------------|-------|
| State                  | 47.8% |
| District               | 21.0% |
| School                 |       |
| N/A                    |       |











18.7



89.3%

In-Field Teachers



### **Detailed Assessment and Other Data**

### Student Performance

The following information shows each level of student performance on statewide assessments.

### Math



### **English**



### Science



### Student Assessment Participation



## Discipline

# Other Data 23.5 % Chronic Absenteeism



\$11,938.40

Per-Pupil Expenditure



<sup>\*</sup> Source: 2017-2018 Civil Rights Data Collection