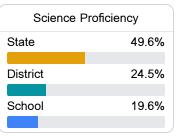

ther academic measures. COVID - 19 pandemic disruptions continue to be reflected in 2021 - 2022 accountability data, particularly growth data.

### Math

Measurements of student performance on the statewide math assessment.

| Proficiency |       |
|-------------|-------|
| State       | 36.0% |
| District    | 10.1% |
| School      | 2.0%  |
|             |       |

### **English**

Measurements of student performance on the statewide English language arts (ELA) assessment.



### Other Measures

Other measurements of student performance that factor into the accountability grade.

| US History Proficiency |       |
|------------------------|-------|
| State                  | 47.8% |
| District               | 21.0% |
| School                 |       |
| N/A                    |       |











18.7



89.3%

In-Field Teachers



### **Detailed Assessment and Other Data**

### Student Performance

The following information shows each level of student performance on statewide assessments.

### Math



### **English**



### Science



### Student Assessment Participation



## Discipline

# Other Data 23.5 % Chronic Absenteeism



\$11,938.40

Per-Pupil Expenditure



<sup>\*</sup> Source: 2017-2018 Civil Rights Data Collection