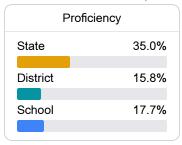

### **English**

Measurements of student performance on the statewide English language arts (ELA) assessment.