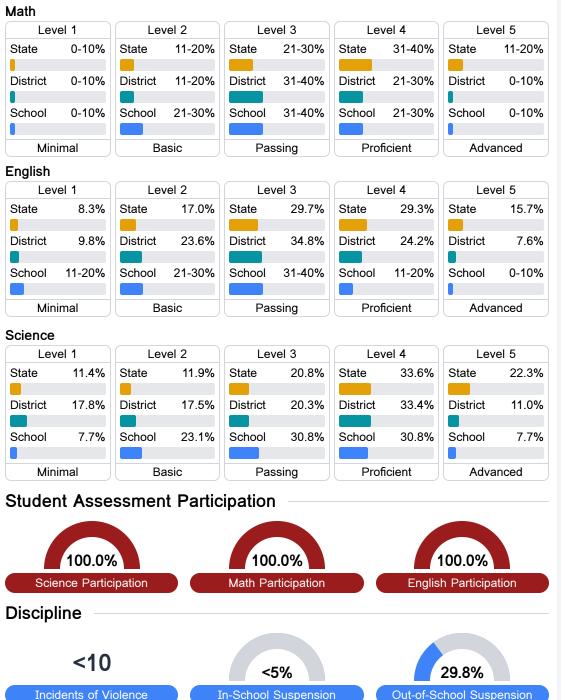

### Detailed Assessment and Other Data

#### Student Performance

The following information shows each level of student performance on statewide assessments.

Other Data

Chronic Absenteeism

\$15,769.52 Per-Pupil Expenditure