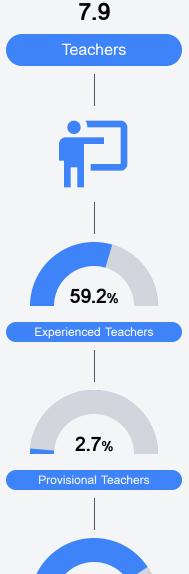

#### Other Measures

Other measurements of student performance that factor into the accountability grade.

81.6%

**In-Field Teachers** 

Teacher Data