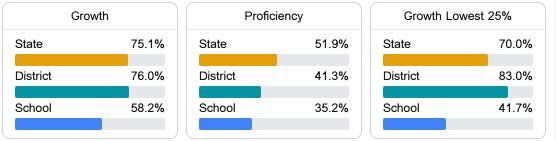

#### Math

Measurements of student performance on the statewide math assessment.