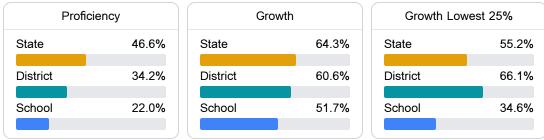

#### English

Measurements of student performance on the statewide English language arts (ELA) assessment.