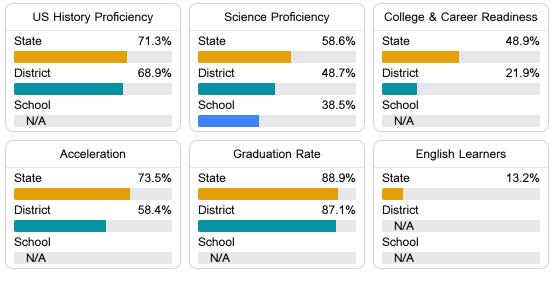

#### Other Measures

Other measurements of student performance that factor into the accountability grade.

81.6%

**In-Field Teachers** 

Teacher Data