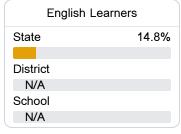

## Other Measures

Other measurements of student performance that factor into the accountability grade.