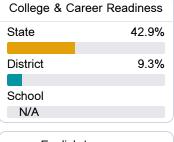

## Other Measures

Other measurements of student performance that factor into the accountability grade.