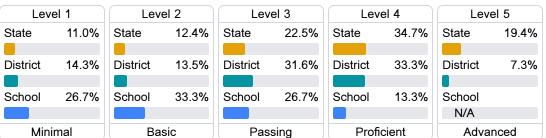

## Student Performance

The following information shows each level of student performance on statewide assessments.

#### Science