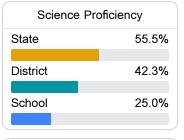

## Student Performance

The following information shows each level of student performance on statewide assessments.

#### Science