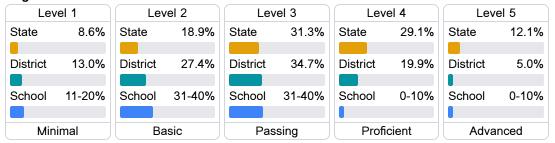

## Student Performance

The following information shows each level of student performance on statewide assessments.

#### English