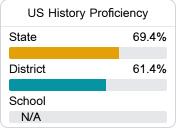

## Student Performance

The following information shows each level of student performance on statewide assessments.