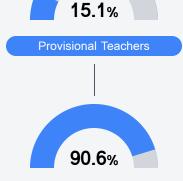

SWOOPE ROAD Drew, MS 38737



Tina Steele tsteele@sunflowerk12.org

## **School Accountability Grade Components**

Mississippi's accountability system assigns "A" through "F" letter grades for schools and districts. Grades are based on student achievement, student growth, student participation in testing, and other academic measures. COVID - 19 pandemic disruptions continue to be reflected in 2021 - 2022 accountability data, particularly growth data.

### Math

Measurements of student performance on the statewide math assessment.







## **English**

Measurements of student performance on the statewide English language arts (ELA) assessment.







## Other Measures

Other measurements of student performance that factor into the accountability grade.













## Teacher Data

8.0









## **Detailed Assessment and Other Data**

## Student Performance

The following information shows each level of student performance on statewide assessments.

#### Math



#### English



#### Science



## Student Assessment Participation



## Discipline







Chronic Absenteeism



\$16,182.64

Per-Pupil Expenditure