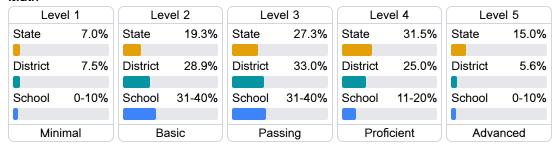

## Student Performance

The following information shows each level of student performance on statewide assessments.

#### Math