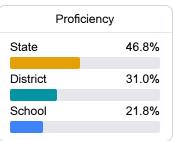

## **English**

Measurements of student performance on the statewide English language arts (ELA) assessment.