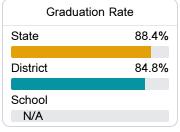

## Other Measures

Other measurements of student performance that factor into the accountability grade.