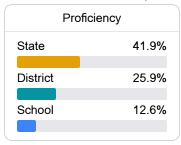

<a href="https://msrc.mdek12.org">https://msrc.mdek12.org</a>.



# Drew Hunter Middle School

Sunflower County Consolidate School District



10 SWOOPE ROAD Drew, MS 38737



Tina Steele tsteele@sunflowerk12.org

## **School Accountability Grade Components**

Mississippi's accountability system assigns "A" through "F" letter grades for schools and districts. Grades are based on student achievement, student growth, student participation in testing, and other academic measures. COVID - 19 pandemic disruptions continue to be reflected in 2021 - 2022 accountability data, particularly growth data.

### Math

Measurements of student performance on the statewide math assessment.







## **English**

Measurements of student performance on the statewide English language arts (ELA) assessment.







## Other Measures

Other measurements of student performance that factor into the accountability grade.













## Teacher Data

8.0









## **Detailed Assessment and Other Data**

## Student Performance

The following information shows each level of student performance on statewide assessments.

#### Math



#### English



#### Science



## Student Assessment Participation



## Discipline







Chronic Absenteeism



\$16,182.64

Per-Pupil Expenditure