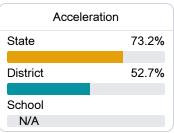

## Other Measures

Other measurements of student performance that factor into the accountability grade.