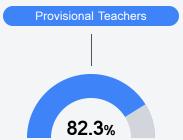

778



Sawanda Washington sawashington@sunflower.k12.ms.us

## School Accountability Grade Components

Mississippi's accountability system assigns "A" through "F" letter grades for schools and districts. Grades are based on student achievement, student growth, student participation in testing, and other academic measures. COVID - 19 pandemic disruptions continue to be reflected in 2021 - 2022 accountability data, particularly growth data.

### Math

Measurements of student performance on the statewide math assessment.







## **English**

Measurements of student performance on the statewide English language arts (ELA) assessment.







#### Other Measures

Other measurements of student performance that factor into the accountability grade.













#### Teacher Data

9.6















### **Detailed Assessment and Other Data**

#### Student Performance

The following information shows each level of student performance on statewide assessments.

#### Math



#### English



#### Science



#### Student Assessment Participation



## Other Data



Chronic Absenteeism



\$15,748.93

Per-Pupil Expenditure