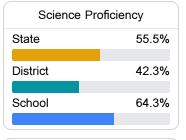

#### Student Performance

The following information shows each level of student performance on statewide assessments.

#### Science