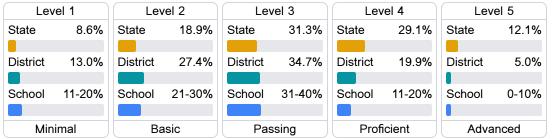

#### Student Performance

The following information shows each level of student performance on statewide assessments.

#### English