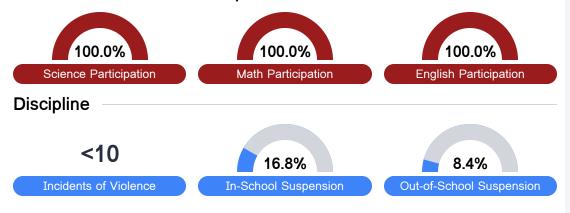

t growth, student participation in testing, and other academic measures. COVID - 19 pandemic disruptions continue to be reflected in 2021 - 2022 accountability data, particularly growth data.

### Math

Measurements of student performance on the statewide math assessment.







## **English**

Measurements of student performance on the statewide English language arts (ELA) assessment.







#### Other Measures

Other measurements of student performance that factor into the accountability grade.













#### Teacher Data

9.6















### **Detailed Assessment and Other Data**

#### Student Performance

The following information shows each level of student performance on statewide assessments.

#### Math



#### English



#### Science



#### Student Assessment Participation



## Other Data



Chronic Absenteeism



\$15,748.93

Per-Pupil Expenditure