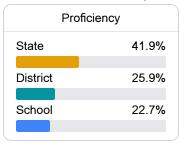

## **English**

Measurements of student performance on the statewide English language arts (ELA) assessment.