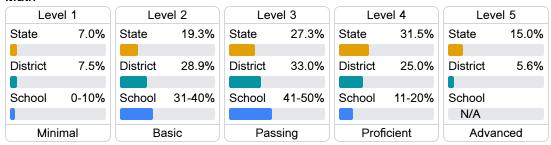

#### Student Performance

The following information shows each level of student performance on statewide assessments.

#### Math