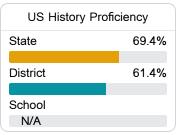

#### Student Performance

The following information shows each level of student performance on statewide assessments.

#### Science