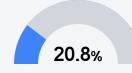

38778



Sawanda Washington sawashington@sunflower.k12.ms.us

## School Accountability Grade Components

Mississippi's accountability system assigns "A" through "F" letter grades for schools and districts. Grades are based on student achievement, student growth, student participation in testing, and other academic measures. COVID - 19 pandemic disruptions continue to be reflected in 2021 - 2022 accountability data, particularly growth data.

### Math

Measurements of student performance on the statewide math assessment.







## **English**

Measurements of student performance on the statewide English language arts (ELA) assessment.







#### Other Measures

Other measurements of student performance that factor into the accountability grade.













#### Teacher Data

9.6















### **Detailed Assessment and Other Data**

#### Student Performance

The following information shows each level of student performance on statewide assessments.

#### Math



#### English



#### Science



#### Student Assessment Participation



## Other Data



Chronic Absenteeism



\$15,748.93

Per-Pupil Expenditure