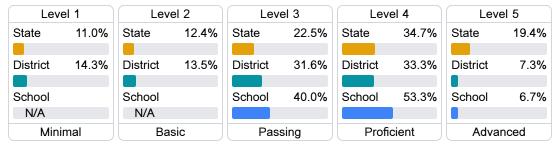

#### Student Performance

The following information shows each level of student performance on statewide assessments.