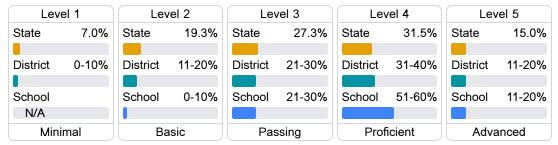

### Student Performance

The following information shows each level of student performance on statewide assessments.

#### Math