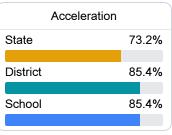

#### Other Measures

Other measurements of student performance that factor into the accountability grade.