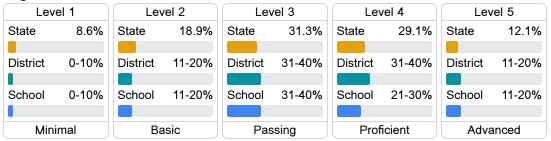

### Student Performance

The following information shows each level of student performance on statewide assessments.

#### English