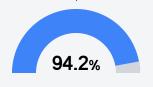

argeted Support and Improvement

# School Accountability Grade Components

Mississippi's accountability system assigns "A" through "F" letter grades for schools and districts. Grades are based on student achievement, student growth, student participation in testing, and other academic measures. COVID - 19 pandemic disruptions continue to be reflected in 2021 - 2022 accountability data, particularly growth data.

#### Math

Measurements of student performance on the statewide math assessment.







## **English**

Measurements of student performance on the statewide English language arts (ELA) assessment.







#### Other Measures

Other measurements of student performance that factor into the accountability grade.













#### **Teacher Data**

58.8







Experienced Teachers







In-Field Teachers



# Stone High School

## **Detailed Assessment and Other Data**

### Student Performance

The following information shows each level of student performance on statewide assessments.

#### Math



#### English



#### Science



### Student Assessment Participation



In-School Suspension

#### Other Data



Chronic Absenteeism



\$11,814.98

Per-Pupil Expenditure



70.4%

Post-Secondary Enrollment



80.6%

Advanced Course Participation

**Out-of-School Suspension** 

Incidents of Violence