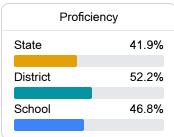

ease visit https://msrc.mdek12.org.



# Stone High School

Stone County School District



400 EAST BORDER AVE. Wiggins, MS 39577



Brett Byrd bbyrd@stoneschools.org

Identified for

Targeted Support and Improvement

# School Accountability Grade Components

Mississippi's accountability system assigns "A" through "F" letter grades for schools and districts. Grades are based on student achievement, student growth, student participation in testing, and other academic measures. COVID - 19 pandemic disruptions continue to be reflected in 2021 - 2022 accountability data, particularly growth data.

#### Math

Measurements of student performance on the statewide math assessment.







## **English**

Measurements of student performance on the statewide English language arts (ELA) assessment.







#### Other Measures

Other measurements of student performance that factor into the accountability grade.













#### **Teacher Data**

58.8







Experienced Teachers







In-Field Teachers



# Stone High School

## **Detailed Assessment and Other Data**

### Student Performance

The following information shows each level of student performance on statewide assessments.

#### Math



#### English



#### Science



### Student Assessment Participation



In-School Suspension

#### Other Data



Chronic Absenteeism



\$11,814.98

Per-Pupil Expenditure



70.4%

Post-Secondary Enrollment



80.6%

Advanced Course Participation

**Out-of-School Suspension** 

Incidents of Violence