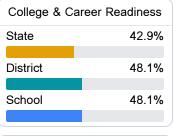

#### Other Measures

Other measurements of student performance that factor into the accountability grade.