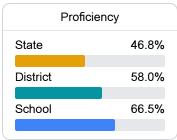

# School Report Card 2021 - 2022

For more detailed information, please visit https://msrc.mdek12.org.



# Stone High School

Stone County School District



400 EAST BORDER AVE. Wiggins, MS 39577



Brett Byrd bbyrd@stoneschools.org

Identified for

Targeted Support and Improvement

# School Accountability Grade Components

Mississippi's accountability system assigns "A" through "F" letter grades for schools and districts. Grades are based on student achievement, student growth, student participation in testing, and other academic measures. COVID - 19 pandemic disruptions continue to be reflected in 2021 - 2022 accountability data, particularly growth data.

#### Math

Measurements of student performance on the statewide math assessment.







## **English**

Measurements of student performance on the statewide English language arts (ELA) assessment.







#### Other Measures

Other measurements of student performance that factor into the accountability grade.













#### **Teacher Data**

58.8







Experienced Teachers







In-Field Teachers



# Stone High School

## **Detailed Assessment and Other Data**

### Student Performance

The following information shows each level of student performance on statewide assessments.

#### Math



#### English



#### Science



### Student Assessment Participation



In-School Suspension

#### Other Data



Chronic Absenteeism



\$11,814.98

Per-Pupil Expenditure



70.4%

Post-Secondary Enrollment



80.6%

Advanced Course Participation

**Out-of-School Suspension** 

Incid