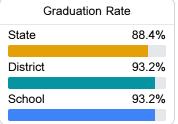

#### Other Measures

Other measurements of student performance that factor into the accountability grade.