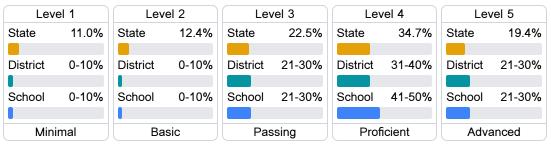

### Student Performance

The following information shows each level of student performance on statewide assessments.

#### Math

#### English

#### Science