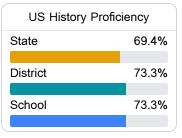

### Student Performance

The following information shows each level of student performance on statewide assessments.