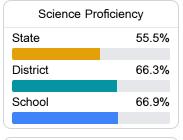

### Student Performance

The following information shows each level of student performance on statewide assessments.

#### Science