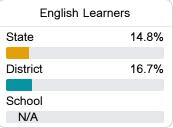

#### Other Measures

Other measurements of student performance that factor into the accountability grade.