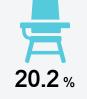

#### Student Performance

The following information shows each level of student performance on statewide assessments.

Other Data

Chronic Absenteeism

\$9,092.98 Per-Pupil Expenditure