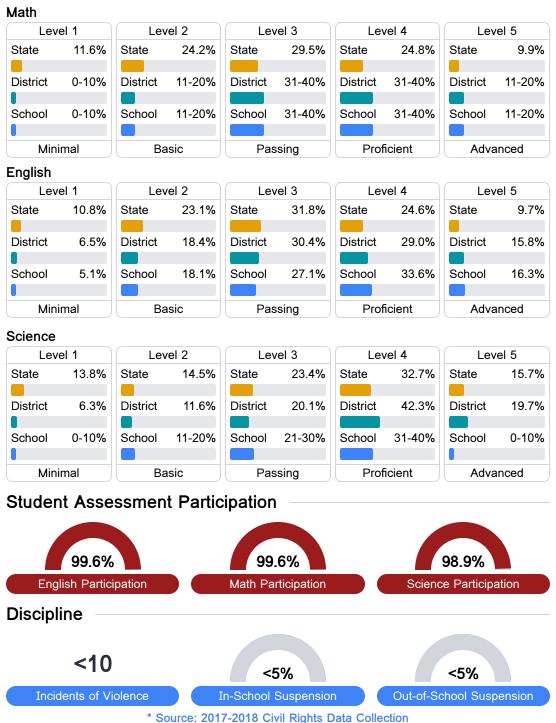

## **Detailed Assessment and Other Data**

#### Student Performance

The following information shows each level of student performance on statewide assessments.

Other Data

Chronic Absenteeism

\$9,092.98 Per-Pupil Expenditure