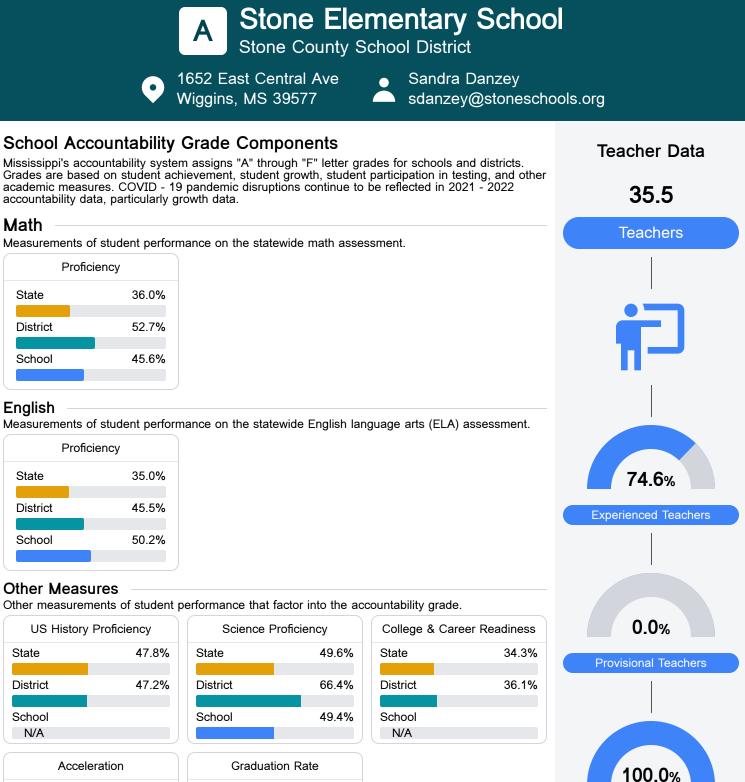

# School Report Card 2020 - 2021

For more detailed information, please visit https://msrc.mdek12.org.

**In-Field Teachers** 

accountability data, particularly growth data.

#### Math

Measurements of student performance on the statewide math assessment.

| Profici  | ency  |
|----------|-------|
| State    | 36.0% |
| District | 52.7% |
| School   | 45.6% |
|          |       |

### English

Measurements of student performance on the statewide English language arts (ELA) assessment.

| Profic   | iency |
|----------|-------|
| State    | 35.0% |
| District | 45.5% |
| School   | 50.2% |
|          |       |

### Other Measures

Other measurements of student performance that factor into the accountability grade.

| US History Proficiency |       | Science Proficiency |       | College & Career Read |   |
|------------------------|-------|---------------------|-------|-----------------------|---|
| State                  | 47.8% | State               | 49.6% | State                 | 3 |
| District               | 47.2% | District            | 66.4% | District              | 3 |
| School                 |       | School              | 49.4% | School                |   |
| N/A                    |       |                     |       | N/A                   |   |
| Acceler                | ation | Graduation Rate     |       |                       |   |
| State                  | 65.7% | State               | 87.7% |                       |   |
| District               | 72.7% | District            | 87.0% |                       |   |
| School                 |       | School              |       |                       |   |
| N/A                    |       | N/A                 |       |                       |   |