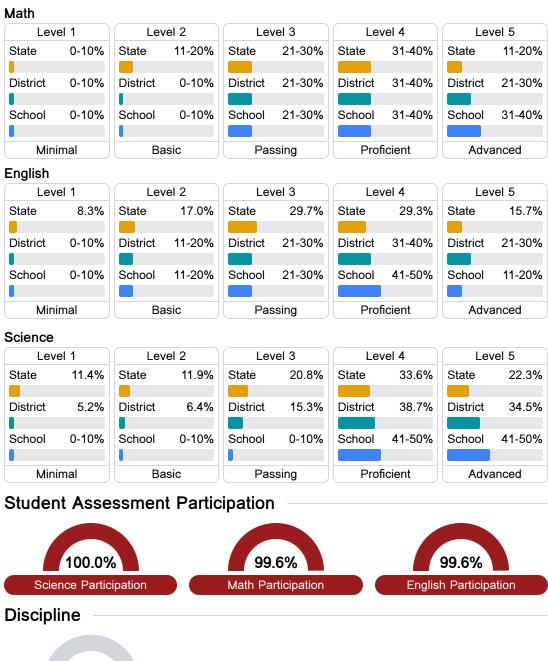

## Detailed Assessment and Other Data

#### Student Performance

The following information shows each level of student performance on statewide assessments.

Chronic Absenteeism

\$8,328.81 Per-Pupil Expenditure

<5% Out-of-School Suspension