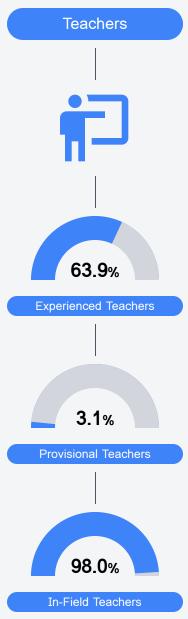

#### Other Measures

Other measurements of student performance that factor into the accountability grade.

Teacher Data

32.3