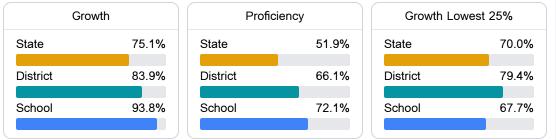

#### Math

Measurements of student performance on the statewide math assessment.