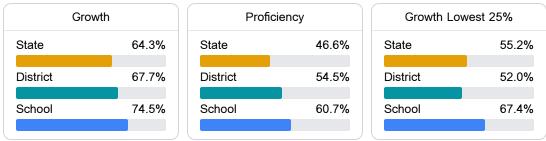

#### English

Measurements of student performance on the statewide English language arts (ELA) assessment.