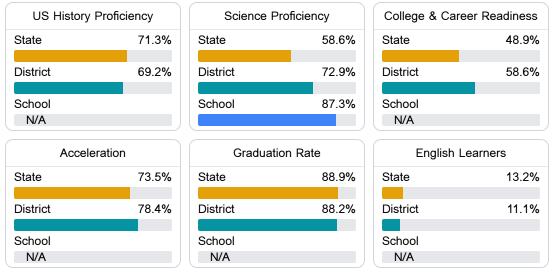

#### Other Measures

Other measurements of student performance that factor into the accountability grade.

Teacher Data

32.3