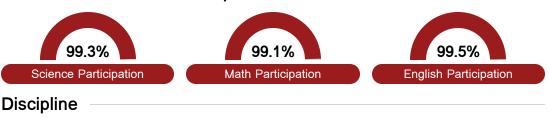

*English**

Measurements of student performance on the statewide English language arts (ELA) assessment.







#### Other Measures

Other measurements of student performance that factor into the accountability grade.











| English Learners |       |
|------------------|-------|
| State            | 14.8% |
| District         |       |
| N/A              |       |
| School           |       |
| N/A              |       |

### **Teacher Data**

49.1







Experienced Teachers







In-Field Teachers



# **Taylorsville Attendance Center**

## **Detailed Assessment and Other Data**

#### Student Performance

The following information shows each level of student performance on statewide assessments.

#### Math



#### English



#### Science



#### Student Assessment Participation





#### Other Data



Chronic Absenteeism



\$9,801.91

Per-Pupil Expenditure



Post-Secondary Enrollment



**Advanced Course** Participation