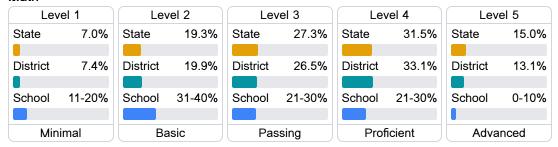

#### Student Performance

The following information shows each level of student performance on statewide assessments.

#### Math