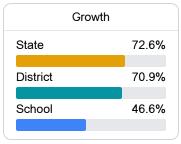

#### Math

Measurements of student performance on the statewide math assessment.