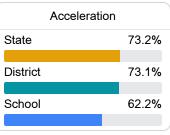

#### Other Data

Chronic Absenteeism

\$9,801.91

Per-Pupil Expenditure

Post-Secondary Enrollment

**Advanced Course** Participation