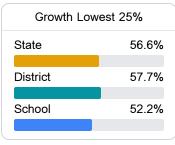

#### Other Measures

Other measurements of student performance that factor into the accountability grade.

| English Learners |       |
|------------------|-------|
| State            | 14.8% |
| District         |       |
| N/A              |       |
| School           |       |
| N/A              |       |