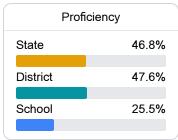

#### Math

Measurements of student performance on the statewide math assessment.