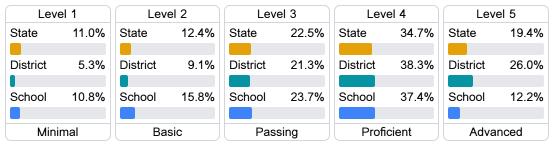

#### Student Performance

The following information shows each level of student performance on statewide assessments.

#### Science