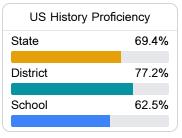

#### Student Performance

The following information shows each level of student performance on statewide assessments.