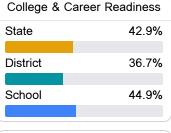

#### Other Measures

Other measurements of student performance that factor into the accountability grade.

| English Learners |       |
|------------------|-------|
| State            | 14.8% |
| District         |       |
| N/A              |       |
| School           |       |
| N/A              |       |