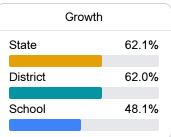

# School Accountability Grade Components

Mississippi's accountability system assigns "A" through "F" letter grades for schools and districts. Grades are based on student achievement, student growth, student participation in testing, and other academic measures. COVID - 19 pandemic disruptions continue to be reflected in 2021 - 2022 accountability data, particularly growth data.