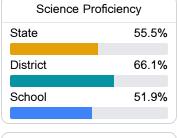

68



Elcia Firle elcia.firle@smithcountyschools.net

Identified for

Targeted Support and Improvement

# School Accountability Grade Components

Mississippi's accountability system assigns "A" through "F" letter grades for schools and districts. Grades are based on student achievement, student growth, student participation in testing, and other academic measures. COVID - 19 pandemic disruptions continue to be reflected in 2021 - 2022 accountability data, particularly growth data.

#### Math

Measurements of student performance on the statewide math assessment.







## **English**

Measurements of student performance on the statewide English language arts (ELA) assessment.







#### Other Measures

Other measurements of student performance that factor into the accountability grade.











| English Learners |       |
|------------------|-------|
| State            | 14.8% |
| District         |       |
| N/A              |       |
| School           |       |
| N/A              |       |

### **Teacher Data**

49.1







Experienced Teachers







In-Field Teachers



# **Taylorsville Attendance Center**

## **Detailed Assessment and Other Data**

#### Student Performance

The following information shows each level of student performance on statewide assessments.

#### Math



#### English



#### Science



#### Student Assessment Participation





#### Other Data



Chronic Absenteeism



\$9,801.91

Per-Pupil Expenditure



Post-Secondary Enrollment



**Advanced Course** Participation