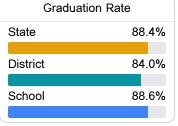

#### Other Data

Chronic Absenteeism

\$9,801.91

Per-Pupil Expenditure

Post-Secondary Enrollment

**Advanced Course** Participation