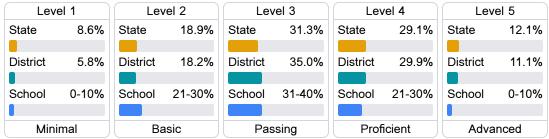

#### Student Performance

The following information shows each level of student performance on statewide assessments.

#### English