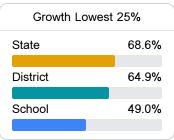

#### Math

Measurements of student performance on the statewide math assessment.