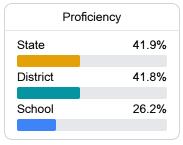

## **English**

Measurements of student performance on the statewide English language arts (ELA) assessment.