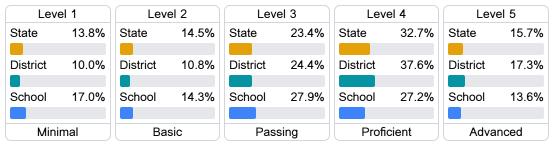

#### Student Performance

The following information shows each level of student performance on statewide assessments.

#### Math