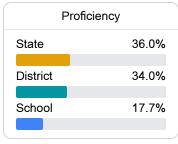

#### Math

Measurements of student performance on the statewide math assessment.