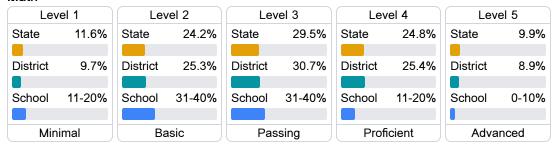

#### Student Performance

The following information shows each level of student performance on statewide assessments.

#### Math