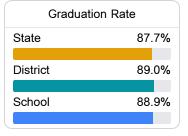

### Other Measures

Other measurements of student performance that factor into the accountability grade.

| US History Proficiency |       |
|------------------------|-------|
| State                  | 47.8% |
| District               | 52.4% |
| School                 | 37.8% |