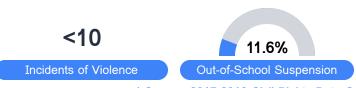

mance on the statewide English language arts (ELA) assessment.

| Proficiency |       |  |
|-------------|-------|--|
| State       | 35.0% |  |
| District    | 34.9% |  |
| School      | 23.4% |  |

### Other Measures

Other measurements of student performance that factor into the accountability grade.

| US History Proficiency |       |
|------------------------|-------|
| State                  | 47.8% |
| District               | 52.4% |
| School                 | 37.8% |











48.8









# **Taylorsville Attendance Center**

# **Detailed Assessment and Other Data**

#### Student Performance

The following information shows each level of student performance on statewide assessments.

#### Math



# English



#### Science



## Student Assessment Participation



# Discipline



\* Source: 2017-2018 Civil Rights Data Collection

# Other Data Chronic Absenteeism **\$9,117.55** Per-Pupil Expenditure



Post-Secondary Enrollment



**Advanced Course** Participation