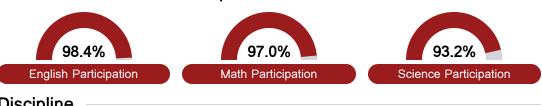

f student performance on the statewide English language arts (ELA) assessment.

| Proficiency |       |  |
|-------------|-------|--|
| State       | 35.0% |  |
| District    | 34.9% |  |
| School      | 23.4% |  |

### Other Measures

Other measurements of student performance that factor into the accountability grade.

| US History Proficiency |       |
|------------------------|-------|
| State                  | 47.8% |
| District               | 52.4% |
| School                 | 37.8% |











48.8









# **Taylorsville Attendance Center**

# **Detailed Assessment and Other Data**

#### Student Performance

The following information shows each level of student performance on statewide assessments.

#### Math



# English



#### Science



## Student Assessment Participation



# Discipline



\* Source: 2017-2018 Civil Rights Data Collection

# Other Data Chronic Absenteeism **\$9,117.55** Per-Pupil Expenditure



Post-Secondary Enrollment



**Advanced Course** Participation