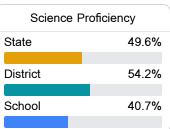

owth, student participation in testing, and other academic measures. COVID - 19 pandemic disruptions continue to be reflected in 2021 - 2022 accountability data, particularly growth data.

#### Math

Measurements of student performance on the statewide math assessment.



# **English**

Measurements of student performance on the statewide English language arts (ELA) assessment.

| Proficiency |       |  |
|-------------|-------|--|
| State       | 35.0% |  |
| District    | 34.9% |  |
| School      | 23.4% |  |

### Other Measures

Other measurements of student performance that factor into the accountability grade.

| US History Proficiency |       |
|------------------------|-------|
| State                  | 47.8% |
| District               | 52.4% |
| School                 | 37.8% |











48.8









# **Taylorsville Attendance Center**

# **Detailed Assessment and Other Data**

#### Student Performance

The following information shows each level of student performance on statewide assessments.

#### Math



# English



#### Science



## Student Assessment Participation



# Discipline



\* Source: 2017-2018 Civil Rights Data Collection

# Other Data Chronic Absenteeism **\$9,117.55** Per-Pupil Expenditure



Post-Secondary Enrollment



**Advanced Course** Participation