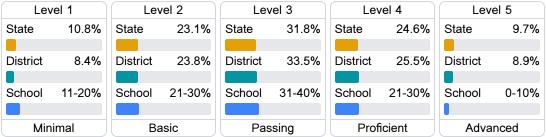

ewide math assessment.



# **English**

Measurements of student performance on the statewide English language arts (ELA) assessment.

| Proficiency |       |  |
|-------------|-------|--|
| State       | 35.0% |  |
| District    | 34.9% |  |
| School      | 23.4% |  |

### Other Measures

Other measurements of student performance that factor into the accountability grade.

| US History Proficiency |       |
|------------------------|-------|
| State                  | 47.8% |
| District               | 52.4% |
| School                 | 37.8% |











48.8









# **Taylorsville Attendance Center**

# **Detailed Assessment and Other Data**

#### Student Performance

The following information shows each level of student performance on statewide assessments.

#### Math



# English



#### Science



## Student Assessment Participation



# Discipline



\* Source: 2017-2018 Civil Rights Data Collection

# Other Data Chronic Absenteeism **\$9,117.55** Per-Pupil Expenditure



Post-Secondary Enrollment



**Advanced Course** Participation