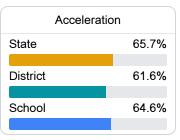

, student participation in testing, and other academic measures. COVID - 19 pandemic disruptions continue to be reflected in 2021 - 2022 accountability data, particularly growth data.

#### Math

Measurements of student performance on the statewide math assessment.



# **English**

Measurements of student performance on the statewide English language arts (ELA) assessment.

| Proficiency |       |  |
|-------------|-------|--|
| State       | 35.0% |  |
| District    | 34.9% |  |
| School      | 23.4% |  |

### Other Measures

Other measurements of student performance that factor into the accountability grade.

| US History Proficiency |       |
|------------------------|-------|
| State                  | 47.8% |
| District               | 52.4% |
| School                 | 37.8% |











48.8









# **Taylorsville Attendance Center**

# **Detailed Assessment and Other Data**

#### Student Performance

The following information shows each level of student performance on statewide assessments.

#### Math



# English



#### Science



## Student Assessment Participation



# Discipline



\* Source: 2017-2018 Civil Rights Data Collection

# Other Data Chronic Absenteeism **\$9,117.55** Per-Pupil Expenditure



Post-Secondary Enrollment



**Advanced Course** Participation