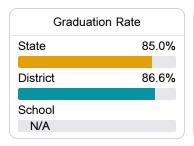

Due to the impact of COVID-19 on school closures in the 2019-20 school year and a waiver from the U.S. Department of Education, the Mississippi Department of Education (MDE) has no assessment and accountability data to report for the 2019-20 school year.