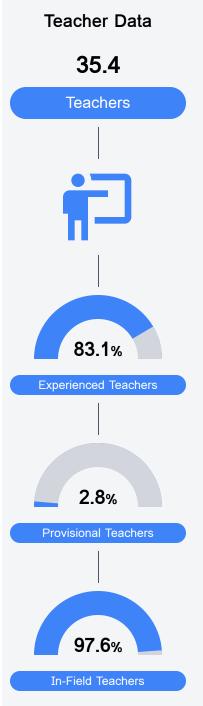

Due to the impact of COVID-19 on school closures in the 2019-20 school year and a waiver from the U.S. Department of Education, the Mississippi Department of Education (MDE) has no assessment and accountability data to report for the 2019-20 school year.