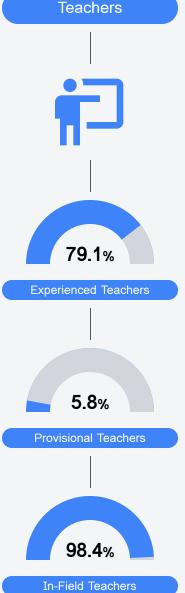

### Teacher Data

28.8

67.0%

65.3%

55.3%

Math

Measurements of student performance on the statewide math assessment.