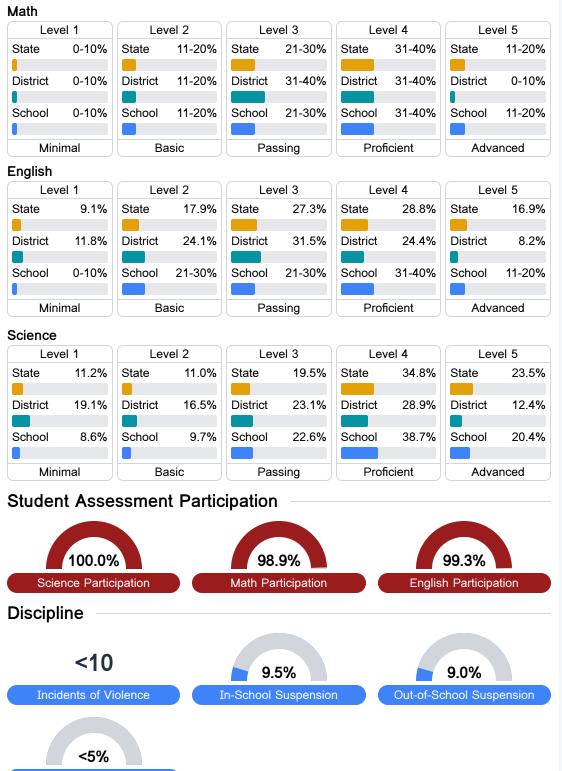

## **Detailed Assessment and Other Data**

#### Student Performance

The following information shows each level of student performance on statewide assessments.

Other Data

Chronic Absenteeism

\$12,631.19 Per-Pupil Expenditure

Expulsions