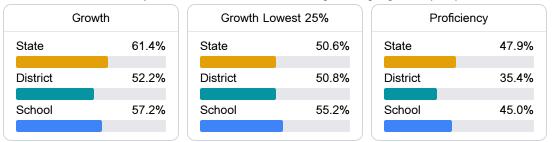

#### English

Measurements of student performance on the statewide English language arts (ELA) assessment.