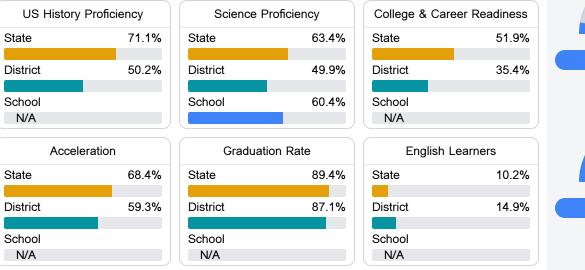

#### Other Measures

Other measurements of student performance that factor into the accountability grade.

To access user guide and see more detailed information, please visit https://msrc.mdek12.org. Last updated 04/07/2025.