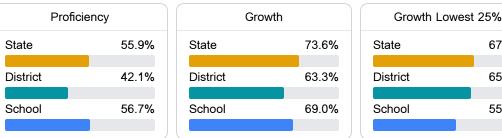

### Teacher Data

28.8

67.0%

65.3%

55.3%

Math

Measurements of student performance on the statewide math assessment.